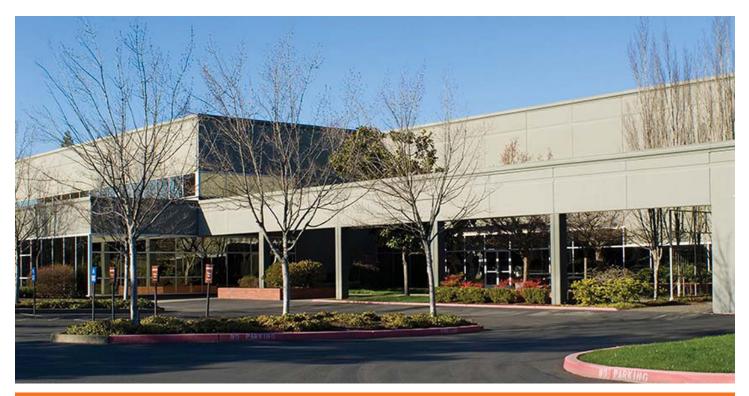

#### 19545 BUILDING I AMBERGLEN CORPORATE CENTER

19545 NW Von Neumann Drive, Hillsboro, OR

### 11,000 SF Available - Suite 200

| ±76,000 SF flex office building                           |
|-----------------------------------------------------------|
| Extensive floor to ceiling windows allowing natural light |
| Park like setting                                         |
| Owner/occupied pride of ownership building                |
| Easy access to Highway 26                                 |
| 4:1,000 parking                                           |
| Lease Rate: \$19.00 Full Service                          |
| Highly motivated Landlord                                 |
| Tenant Improvements can include custom hardwood flooring  |