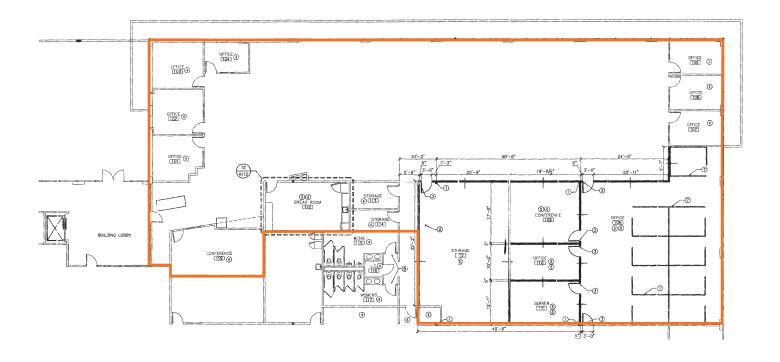

### 11,000 SF Available - Suite 200

| ±76,000 SF flex office building                           |
|-----------------------------------------------------------|
| Extensive floor to ceiling windows allowing natural light |
| Park like setting                                         |
| Owner/occupied pride of ownership building                |
| Easy access to Highway 26                                 |
| 4:1,000 parking                                           |
| Lease Rate: \$19.00 Full Service                          |
| Highly motivated Landlord                                 |
| Tenant Improvements can include custom hardwood flooring  |