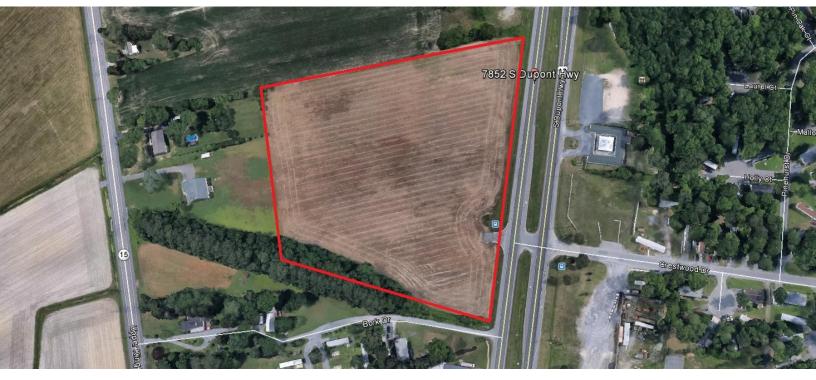

# Land For Sale

## 7852 S. DuPont Hwy

## Felton, DE

#### **Property Information**

- $\Rightarrow$  8.98+/- acres
- $\Rightarrow$  Zoned BG (General Business)
- $\Rightarrow$  Kent County Sewer Available
- $\Rightarrow$  Existing Approved Commercial Entrance
- $\Rightarrow$  Crossover from Northbound Lane U.S. Route 13
- $\Rightarrow$  Sale Price: \$150,000 per acre