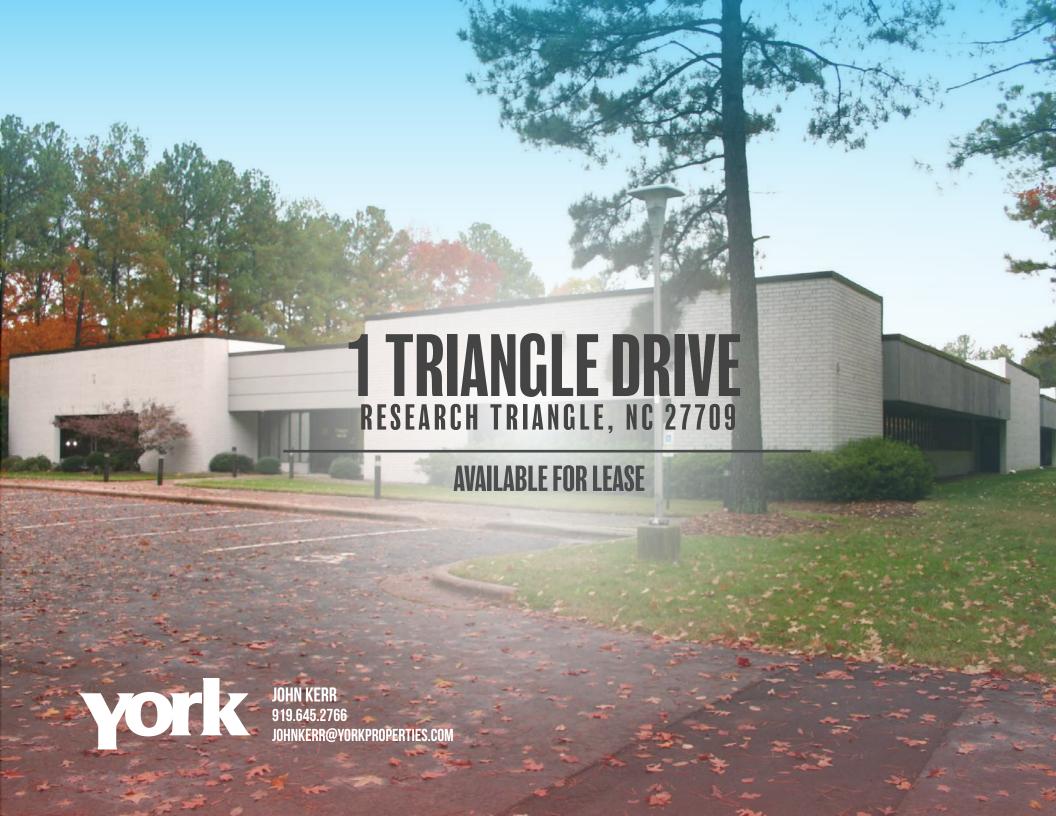

## THE PROPERTY

## **FEATURES**

- 3,000 square foot office
- 6 to 7 offices/conference room
- Ample parking, 20 parking spaces
- Separate entrance
- \$19.50 full service
- Great RTP location at 1 Triangle and Hwy 54
- Some furniture available
- Private bath rooms/break room
- Flexible lease terms available