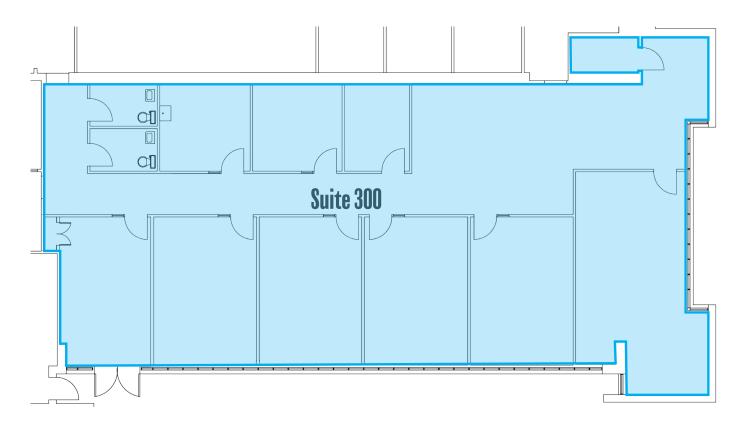

## **FEATURES**

- 3,000 square foot office
- 6 to 7 offices/conference room
- Ample parking, 20 parking spaces
- Separate entrance
- \$19.50 full service
- Great RTP location at 1 Triangle and Hwy 54
- Some furniture available
- Private bath rooms/break room
- Flexible lease terms available