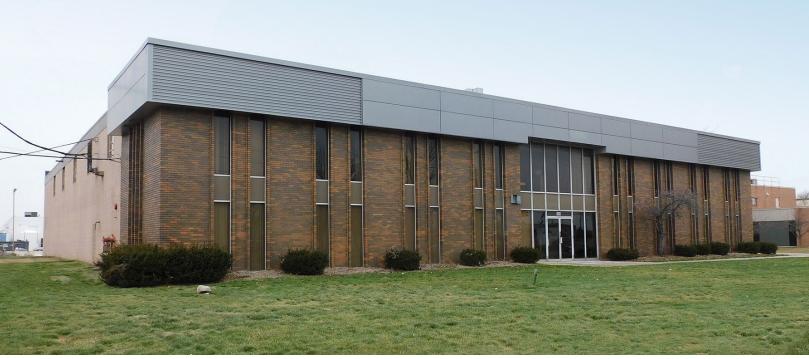

# 12921 STARK ROAD LIVONIA, MICHIGAN

INDUSTRIAL FOR SALE
19,800 Square Feet Available

#### **PROPERTY FEATURES**

- 19,800 square foot building available
- Includes 2,400 square feet of mezzanine space
- 4,800 square feet of office
- 21' clear height
- (2) 8x10, 12x14 grade level doors, (2) truckwells
- Zoned M-1
- 70 parking spaces
- 2,000 amps, 480 volts power, buss duct
- Sale Price: \$1,405,800 (\$71.00/sq.ft.)