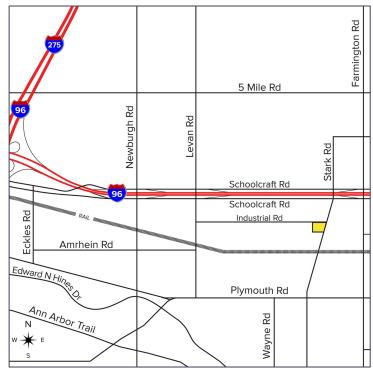

# 12921 STARK ROAD LIVONIA, MICHIGAN

INDUSTRIAL FOR SALE
19,800 Square Feet Available





#### **PROPERTY FEATURES**

- 19,800 square foot building available
- Includes 2,400 square feet of mezzanine space
- 4,800 square feet of office
- 21' clear height
- (2) 8x10, 12x14 grade level doors, (2) truckwells
- Zoned M-1
- 70 parking spaces
- 2,000 amps, 480 volts power, buss duct
- Sale Price: \$1,405,800 (\$71.00/sq.ft.)



For more information, please contact:

STEVE GORDON (248) 948 0101 sgordon@signatureassociates.com SIGNATURE ASSOCIATES
One Towne Square, Suite 1200
Southfield, MI 48076
www.signatureassociates.com

### 12921 Stark Road – Livonia, Michigan

Industrial For Sale

19,800 Square Feet AVAILABLE





For more information, please contact:

STEVE GORDON (248) 948 0101 sgordon@signatureassociates.com SIGNATURE ASSOCIATES
One Towne Square, Suite 1200
Southfield, MI 48076
www.signatureassociates.com

Industrial For Sale



For more information, please contact:

STEVE GORDON (248) 948 0101 sgordon@signatureassociates.com SIGNATURE ASSOCIATES
One Towne Square, Suite 1200
Southfield, MI 48076
www.signatureassociates.com

## 12921 Stark Road – Livonia, Michigan

Industrial For Sale

19,800 Square Feet