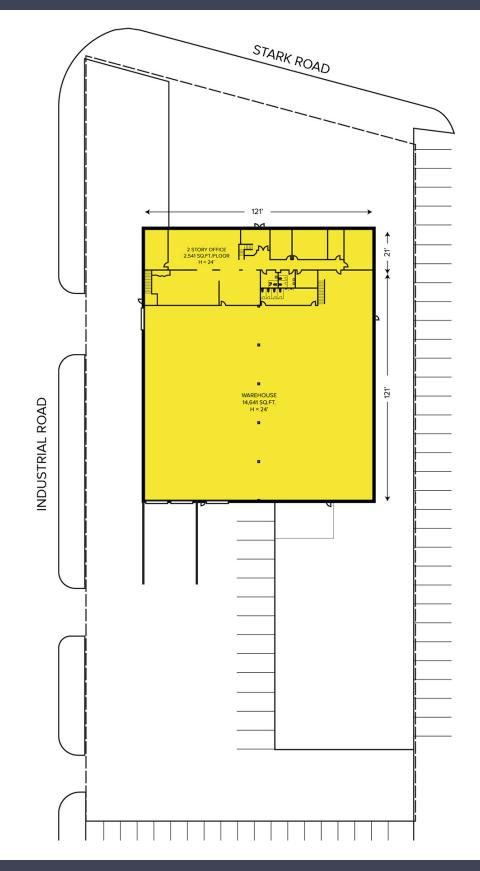

#### **PROPERTY FEATURES**

- 19,800 square foot building available
- Includes 2,400 square feet of mezzanine space
- 4,800 square feet of office
- 21' clear height
- (2) 8x10, 12x14 grade level doors, (2) truckwells
- Zoned M-1
- 70 parking spaces
- 2,000 amps, 480 volts power, buss duct
- Sale Price: \$1,405,800 (\$71.00/sq.ft.)