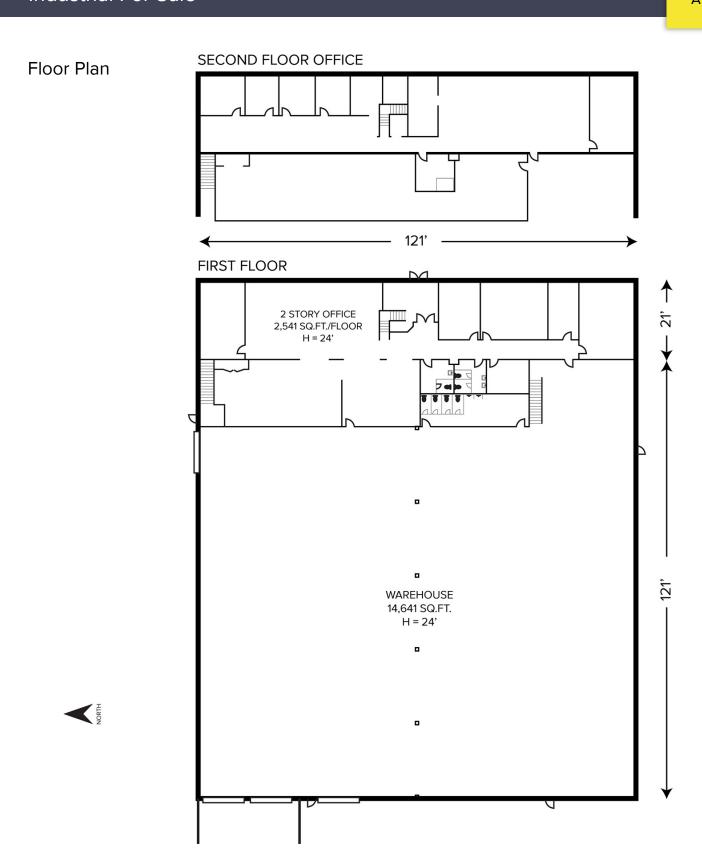

#### **PROPERTY FEATURES**

- 19,800 square foot building available
- Includes 2,400 square feet of mezzanine space
- 4,800 square feet of office
- 21' clear height
- (2) 8x10, 12x14 grade level doors, (2) truckwells
- Zoned M-1
- 70 parking spaces
- 2,000 amps, 480 volts power, buss duct
- Sale Price: \$1,405,800 (\$71.00/sq.ft.)