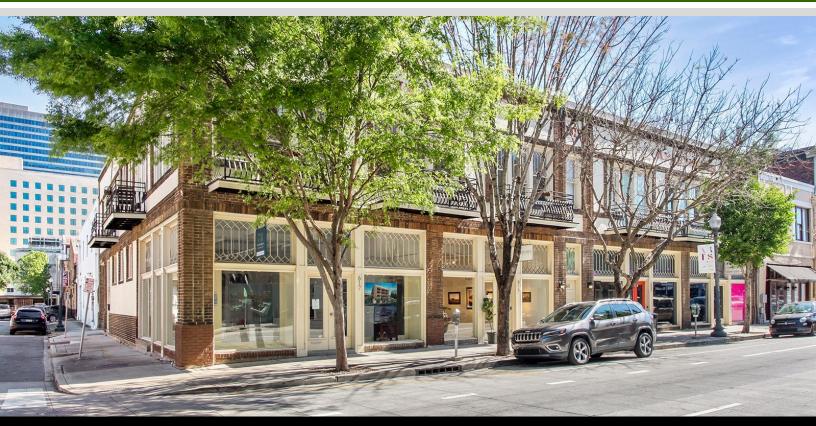

## FOR LEASE | WAREHOUSE DISTRICT COMMERCIAL SPACE

607 Julia Street, New Orleans, Louisiana 70130 3,027 SQ FT | \$32.50 per SF | NNN

## FOR LEASE | WAREHOUSE DISTRICT COMMERCIAL SPACE

607 Julia Street, New Orleans, Louisiana 70130 3,027 SQ FT | \$32.50 per SF | NNN

List Price: \$8,198/monthly) NNN

Total Area:  $\pm$  3,027 square feet

**Renovation:** 2014— Excellent Condition

Comments:

Office or Retail space for lease in an incredible location., across from world-famous Julia Row The space is on a heavy foot traffic block of the warehouse district that is home to many Art Galleries and high end residences. There are also many new residential units under construction in adjacent blocks.