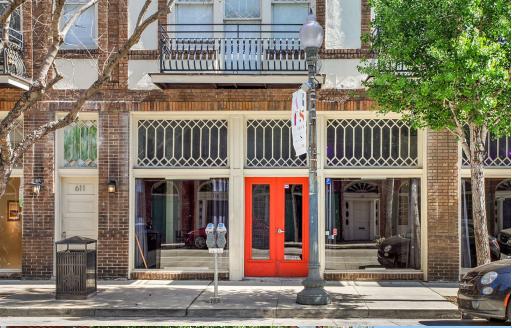

## FOR LEASE | WAREHOUSE DISTRICT COMMERCIAL SPACE

607 Julia Street, New Orleans, Louisiana 70130 3,027 SQ FT | \$32.50 per SF | NNN

## FOR LEASE | WAREHOUSE DISTRICT COMMERCIAL SPACE

607 Julia Street, New Orleans, Louisiana 70130 3,027 SQ FT | \$32.50 per SF | NNN

List Price: \$8,198/monthly) NNN

Total Area:  $\pm$  3,027 square feet

**Renovation:** 2014— Excellent Condition

Comments:

Office or Retail space for lease in an incredible location., across from world-famous Julia Row The space is on a heavy foot traffic block of the warehouse district that is home to many Art Galleries and high end residences. There are also many new residential units under construction in adjacent blocks.