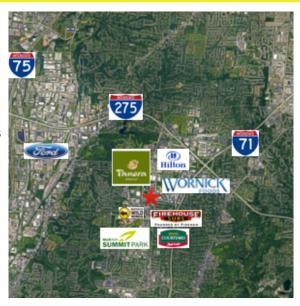

#### **Property Highlights**

- 3,312 SF (potentially fully furnished), kitchenette, separately metered, lots of offices and windows
- 2,917 SF with lots of windows and ready for BTS
- Located in Blue Ash with easy access to I-71 & I-275
- Park-like setting with convenient parking & 24 hour access
- Many amenities nearby: Summit Park, Kroger, Target, Starbucks, Blue Ash golf course and more!
- · Convenient and ample parking
- Immediate occupancy
- Offered at: \$9.50 PSF NNN (OpEx \$6.00 PSF for initial two years & then controllable capped)
- TIA for qualified tenants and terms!