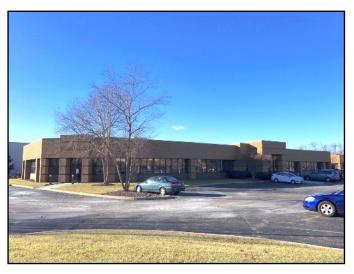

## 10653 Techwoods Circle

Cincinnati, OH 45242

#### **Property Highlights**

- 3,312 SF (potentially fully furnished), kitchenette, separately metered, lots of offices and windows
- 2,917 SF with lots of windows and ready for BTS
- Located in Blue Ash with easy access to I-71 & I-275
- Park-like setting with convenient parking & 24 hour access
- Many amenities nearby: Summit Park, Kroger, Target, Starbucks, Blue Ash golf course and more!
- · Convenient and ample parking
- Immediate occupancy
- Offered at: \$9.50 PSF NNN (OpEx \$6.00 PSF for initial two years & then controllable capped)
- TIA for qualified tenants and terms!

### **Property Details**

| Location      | Cincinnati, OH (Blue Ash)                                    |
|---------------|--------------------------------------------------------------|
| Building Type | Free-standing, multi tenant, single-story                    |
| Available SF  | 2 suites - 3,312 & 2,917 SF                                  |
| Parking       | Ample                                                        |
| Utilities     | Separately metered and pro-rata (varies by space)            |
| Term          | 3-5 years                                                    |
| Occupancy     | Immediate                                                    |
| Lease Rate    | \$9.50 PSF NNN (OpEx \$6.00 PSF initial 2 years then capped) |