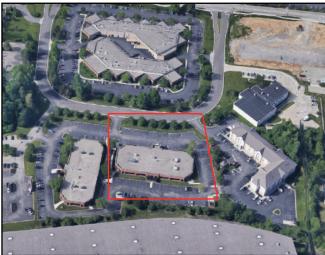

#### **Property Highlights**

- 3,312 SF (potentially fully furnished), kitchenette, separately metered, lots of offices and windows
- 2,917 SF with lots of windows and ready for BTS
- Located in Blue Ash with easy access to I-71 & I-275
- Park-like setting with convenient parking & 24 hour access
- Many amenities nearby: Summit Park, Kroger, Target, Starbucks, Blue Ash golf course and more!
- · Convenient and ample parking
- Immediate occupancy
- Offered at: \$9.50 PSF NNN (OpEx \$6.00 PSF for initial two years & then controllable capped)
- TIA for qualified tenants and terms!

### **Property Details**

| Location      | Cincinnati, OH (Blue Ash)                                    |
|---------------|--------------------------------------------------------------|
| Building Type | Free-standing, multi tenant, single-story                    |
| Available SF  | 2 suites - 3,312 & 2,917 SF                                  |
| Parking       | Ample                                                        |
| Utilities     | Separately metered and pro-rata (varies by space)            |
| Term          | 3-5 years                                                    |
| Occupancy     | Immediate                                                    |
| Lease Rate    | \$9.50 PSF NNN (OpEx \$6.00 PSF initial 2 years then capped) |