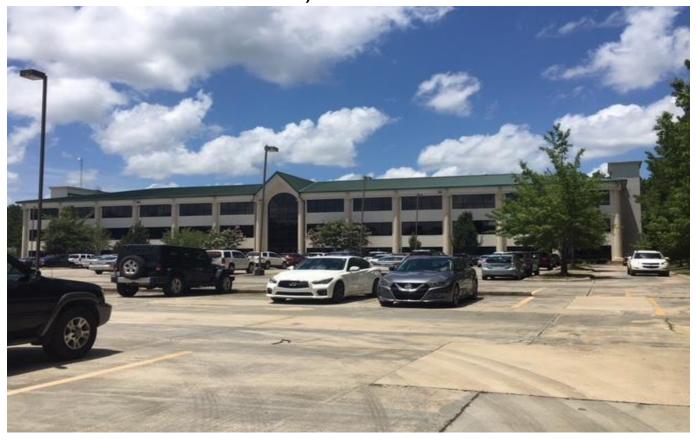

## **NEW SPACE AVAILABLE FOR LEASE**

385-B HIGHLAND COLONY PARKWAY – RENAISSANCE PLACE RIDGELAND, MISSISSIPPI 39157

- 6 Spaces available: 2,640 RSF / 2,914 RSF / 3,961 RSF / 4,289 RSF / 8,250 RSF / 10,250 RSF
- Fully Furnished
- Offices/Modular/Conference/Training/Data/Computer Room
- Two Liebert HVAC Cooling Systems (12.5 Ton Each)
- Pre-wired for Telephone and Network to all offices and cubicles
- Three Computer Racks
- Protected by Generator Back-Up
- \$21.50 RSF