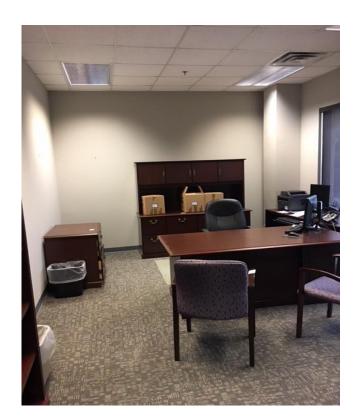

## **NEW SPACE AVAILABLE FOR LEASE**

385-B HIGHLAND COLONY PARKWAY – RENAISSANCE PLACE RIDGELAND, MISSISSIPPI 39157



- 6 Spaces available: 2,640 RSF / 2,914 RSF / 3,961 RSF / 4,289 RSF / 8,250 RSF / 10,250 RSF
- Fully Furnished
- Offices/Modular/Conference/Training/Data/Computer Room
- Two Liebert HVAC Cooling Systems (12.5 Ton Each)
- Pre-wired for Telephone and Network to all offices and cubicles
- Three Computer Racks
- Protected by Generator Back-Up
- \$21.50 RSF



Southeastern Commercial Properties, LLC
Gerald Peoples, Broker
gerald@secommprop.com
(601) 503-8234

E. David Cox edavidcox@aol.com (601) 898-0181





## TRAINING AND CONFERENCE ROOMS





## **OFFICES AND CUBICLES**



## **LIEBERT HVAC 12.5 TON COLLING SYSTEMS**





**COMPUTER RACKS**