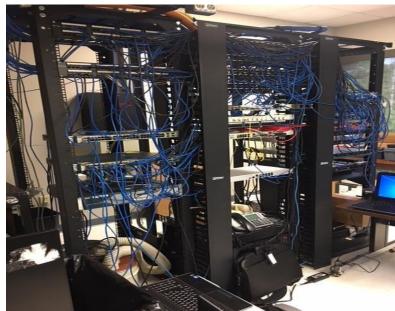

## **NEW SPACE AVAILABLE FOR LEASE**

385-B HIGHLAND COLONY PARKWAY – RENAISSANCE PLACE RIDGELAND, MISSISSIPPI 39157

- 6 Spaces available: 2,640 RSF / 2,914 RSF / 3,961 RSF / 4,289 RSF / 8,250 RSF / 10,250 RSF
- Fully Furnished
- Offices/Modular/Conference/Training/Data/Computer Room
- Two Liebert HVAC Cooling Systems (12.5 Ton Each)
- Pre-wired for Telephone and Network to all offices and cubicles
- Three Computer Racks
- Protected by Generator Back-Up
- \$21.50 RSF