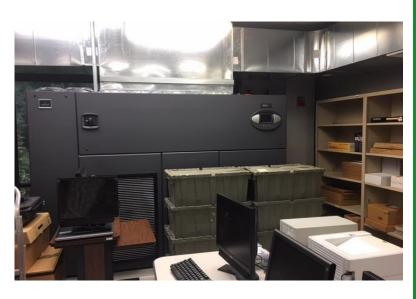

## **NEW SPACE AVAILABLE FOR LEASE**

385-B HIGHLAND COLONY PARKWAY – RENAISSANCE PLACE RIDGELAND, MISSISSIPPI 39157



- 6 Spaces available: 2,640 RSF / 2,914 RSF / 3,961 RSF / 4,289 RSF / 8,250 RSF / 10,250 RSF
- Fully Furnished
- Offices/Modular/Conference/Training/Data/Computer Room
- Two Liebert HVAC Cooling Systems (12.5 Ton Each)
- Pre-wired for Telephone and Network to all offices and cubicles
- Three Computer Racks
- Protected by Generator Back-Up
- \$21.50 RSF



Southeastern Commercial Properties, LLC
Gerald Peoples, Broker
gerald@secommprop.com
(601) 503-8234

E. David Cox edavidcox@aol.com (601) 898-0181





## TRAINING AND CONFERENCE ROOMS





## **OFFICES AND CUBICLES**



## **LIEBERT HVAC 12.5 TON COLLING SYSTEMS**





**COMPUTER RACKS**