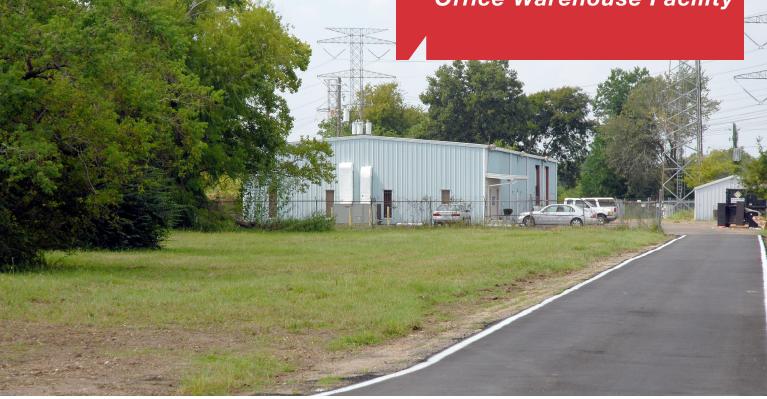

## 12714 Settemont Road Missouri City, TX Office Warehouse Facility

#### SQUARE FOOTAGE

- ±8,500 total SF
- ±6,500 SF of office
- Freestanding building

#### LAND AREA

• ±2.59 Acres

#### **BUILDING FEATURES**

- Existing cell tower on the site generating approximately \$9,364 per year in rental income
- (2) 14' x 10' grade level doors
- Fully insulated
- 18' maximum clear height
- 3 phase, 240 volt, 400 amp electrical service
- Ample land for yard area or building expansion capabilities
- Great facility for a service company needing accessibility to Beltway 8