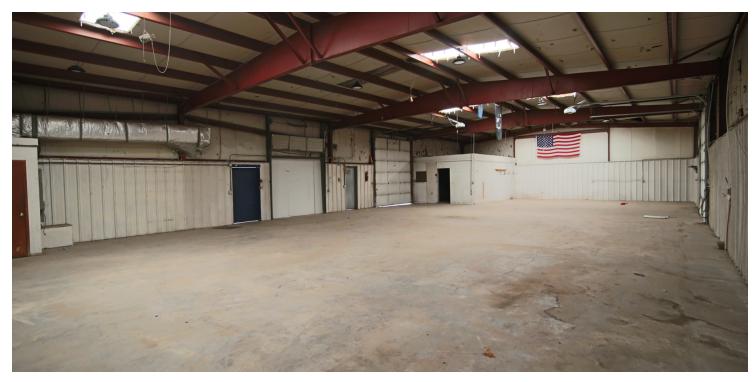

## **PROPERTY HIGHLIGHTS**

• Office (4): 665 SF

• Showroom: 1,335 SF

• Shop: 4,800 SF (50' X 96')

Shop is constructed of insulated metal; skylights; restroom

• Ceiling Height: 13'-14'

• Two 12' drive-through overhead doors