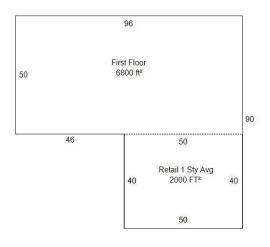

## **OFFERING SUMMARY**

Lot Size:

Available SF: 6,800 SF

Lease Rate: \$3,000.00 /month

(NNN)

001007....

1.50 Acres

Real Estate Taxes: \$2,092.72

## **PROPERTY HIGHLIGHTS**

• Office (4): 665 SF

• Showroom: 1,335 SF

• Shop: 4,800 SF (50' X 96')

Shop is constructed of insulated metal; skylights; restroom

• Ceiling Height: 13'-14'

• Two 12' drive-through overhead doors