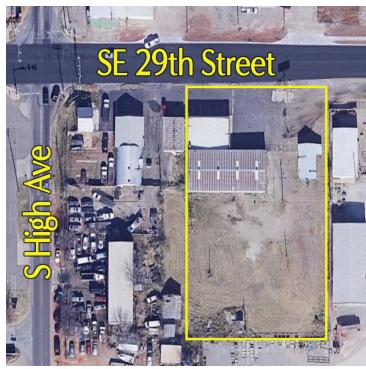

## Industrial Property For Lease

908 SE 29th Street, Oklahoma City, OK 73129

## **OFFERING SUMMARY**

Lot Size:

Available SF: 6,800 SF

Lease Rate: \$3,000.00 /month

(NNN)

001007....

1.50 Acres

Real Estate Taxes: \$2,092.72

## **PROPERTY HIGHLIGHTS**

• Office (4): 665 SF

• Showroom: 1,335 SF

• Shop: 4,800 SF (50' X 96')

Shop is constructed of insulated metal; skylights; restroom

• Ceiling Height: 13'-14'

• Two 12' drive-through overhead doors