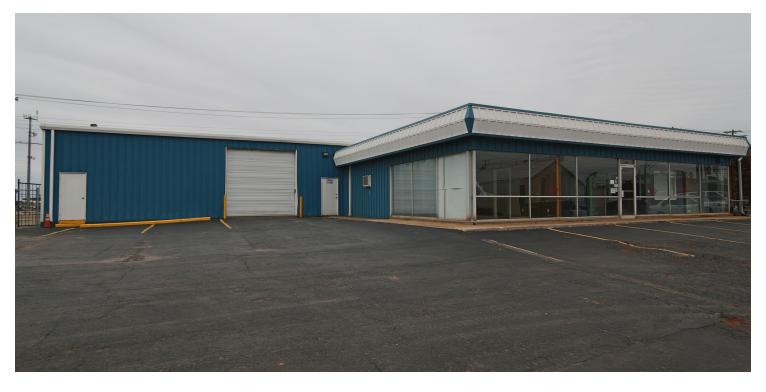

## Industrial Property For Lease

908 SE 29th Street, Oklahoma City, OK 73129

## **PROPERTY HIGHLIGHTS**

• Office (4): 665 SF

• Showroom: 1,335 SF

• Shop: 4,800 SF (50' X 96')

Shop is constructed of insulated metal; skylights; restroom

• Ceiling Height: 13'-14'

• Two 12' drive-through overhead doors

· Located in OKC's Oil Patch Area

MARK PATTON 405.843.7474 mpatton@priceedwards.com priceedwards.com

CODY BEAT 405.239.1235 cbeat@priceedwards.com priceedwards.com