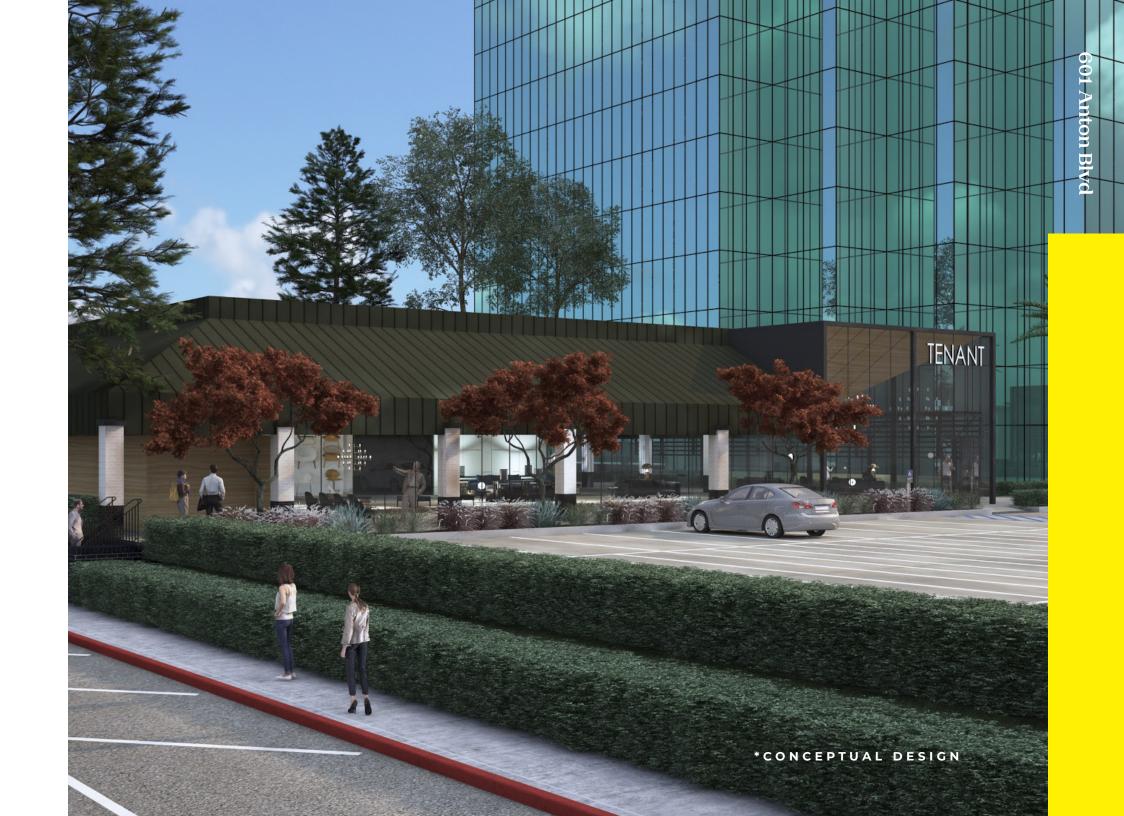

# 601 Anton Blvd

COSTA MESA, CALIFORNIA

### • 8,345 SF + 600 SF Patio

- Freestanding 2nd Generation Restaurant site, located in Pacific Arts Plaza, co-tenancy with Specialty's Café and Mastro's Steakhouse, and 786,000 SF of leased office space
- · Accessible from the 405, moments from the 55, 73, and 5 freeways, as well as, one mile from John Wayne Airport.
- Adjacent to the acclaimed Segerstrom Center for the Arts and within walking distance to upscale shopping and dining at internationally recognized South Coast Plaza.
- Moments from full-service hotels and living options including The Westin South Coast Plaza and The Enclave Apartments at South Coast Plaza.
- · Freestanding restaurant site with great street visibility and strong vehicular traffic.