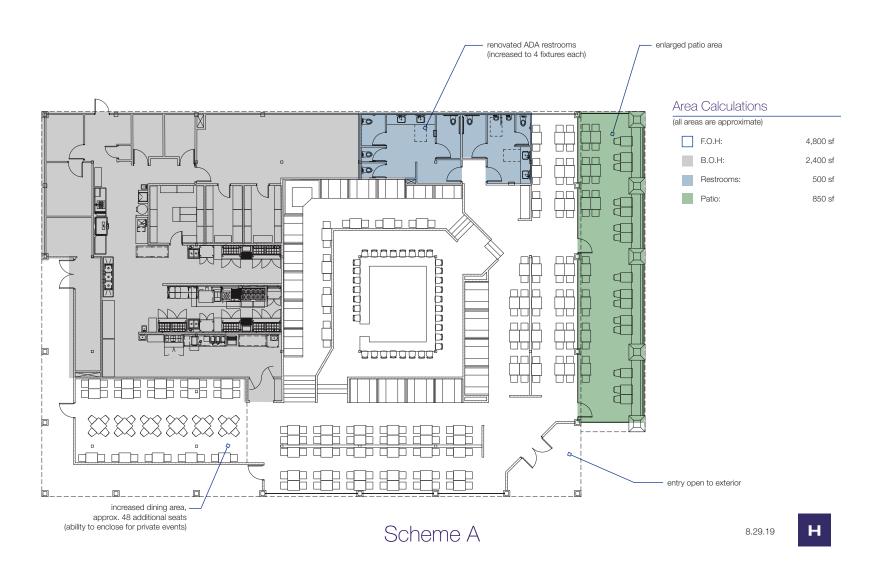

# FLOOR PLAN

### • 8,345 SF + 600 SF Patio

- Freestanding 2nd Generation Restaurant site, located in Pacific Arts Plaza, co-tenancy with Specialty's Café and Mastro's Steakhouse, and 786,000 SF of leased office space
- · Accessible from the 405, moments from the 55, 73, and 5 freeways, as well as, one mile from John Wayne Airport.
- Adjacent to the acclaimed Segerstrom Center for the Arts and within walking distance to upscale shopping and dining at internationally recognized South Coast Plaza.
- Moments from full-service hotels and living options including The Westin South Coast Plaza and The Enclave Apartments at South Coast Plaza.
- · Freestanding restaurant site with great street visibility and strong vehicular traffic.