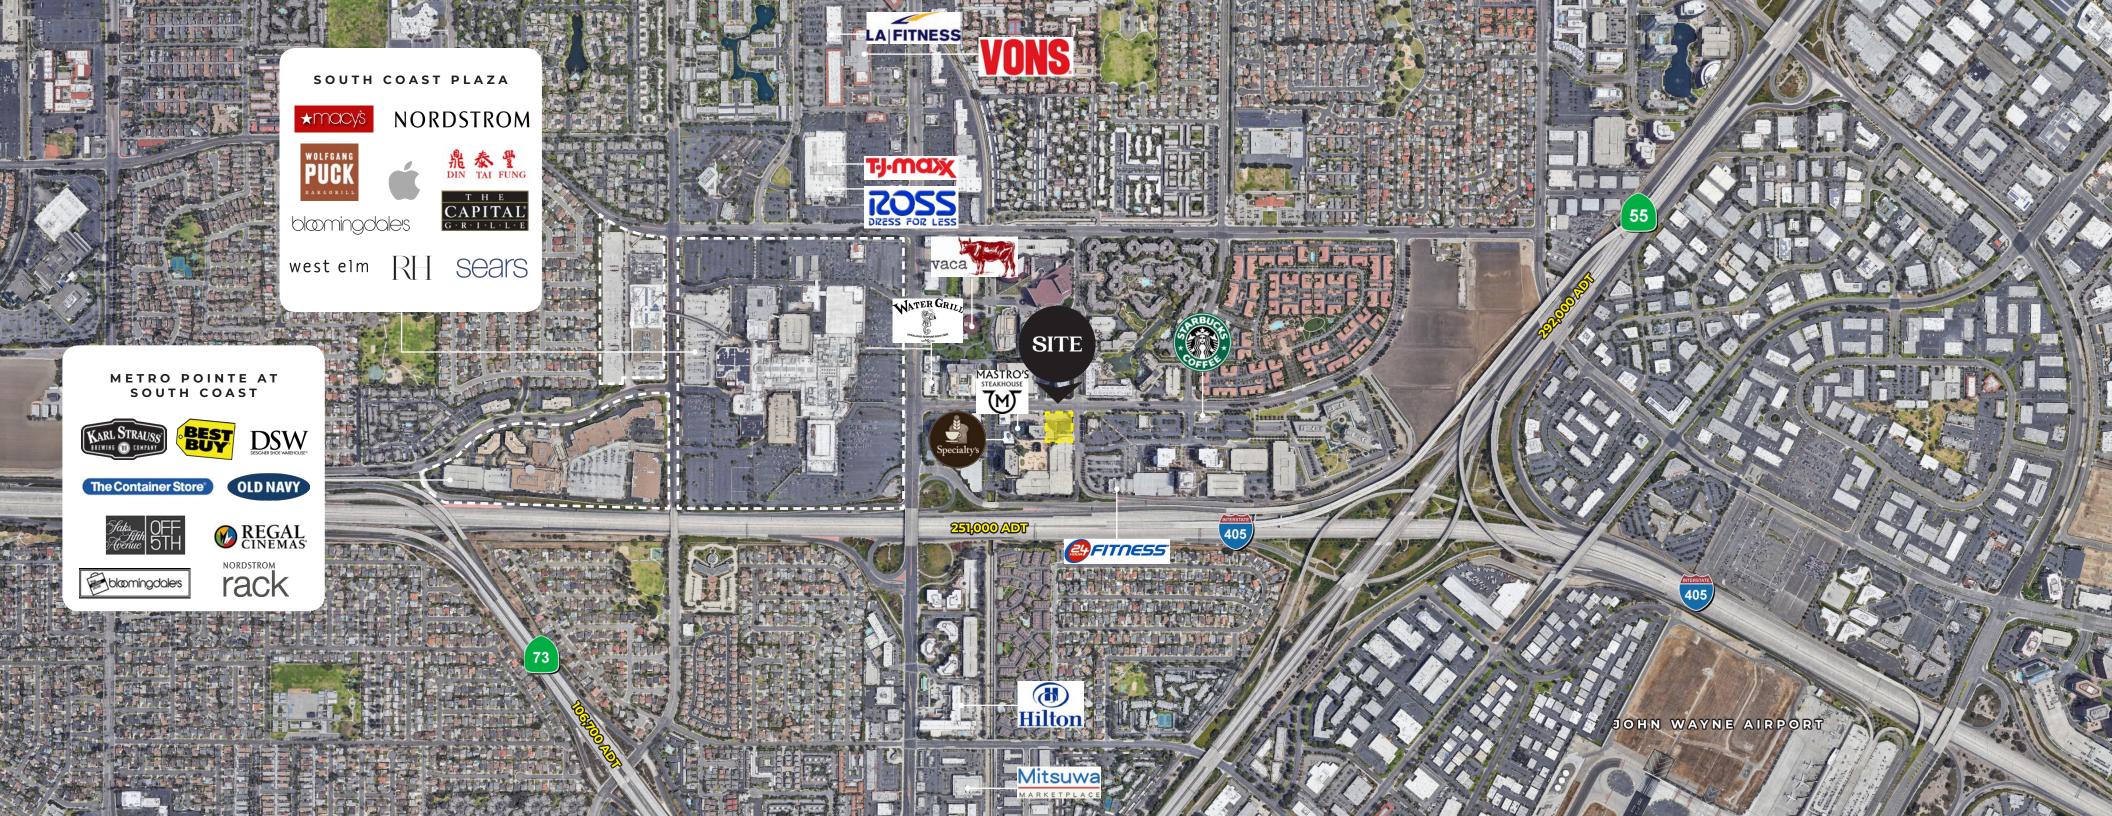

### • 8,345 SF + 600 SF Patio

- Freestanding 2nd Generation Restaurant site, located in Pacific Arts Plaza, co-tenancy with Specialty's Café and Mastro's Steakhouse, and 786,000 SF of leased office space
- · Accessible from the 405, moments from the 55, 73, and 5 freeways, as well as, one mile from John Wayne Airport.
- Adjacent to the acclaimed Segerstrom Center for the Arts and within walking distance to upscale shopping and dining at internationally recognized South Coast Plaza.
- Moments from full-service hotels and living options including The Westin South Coast Plaza and The Enclave Apartments at South Coast Plaza.
- · Freestanding restaurant site with great street visibility and strong vehicular traffic.