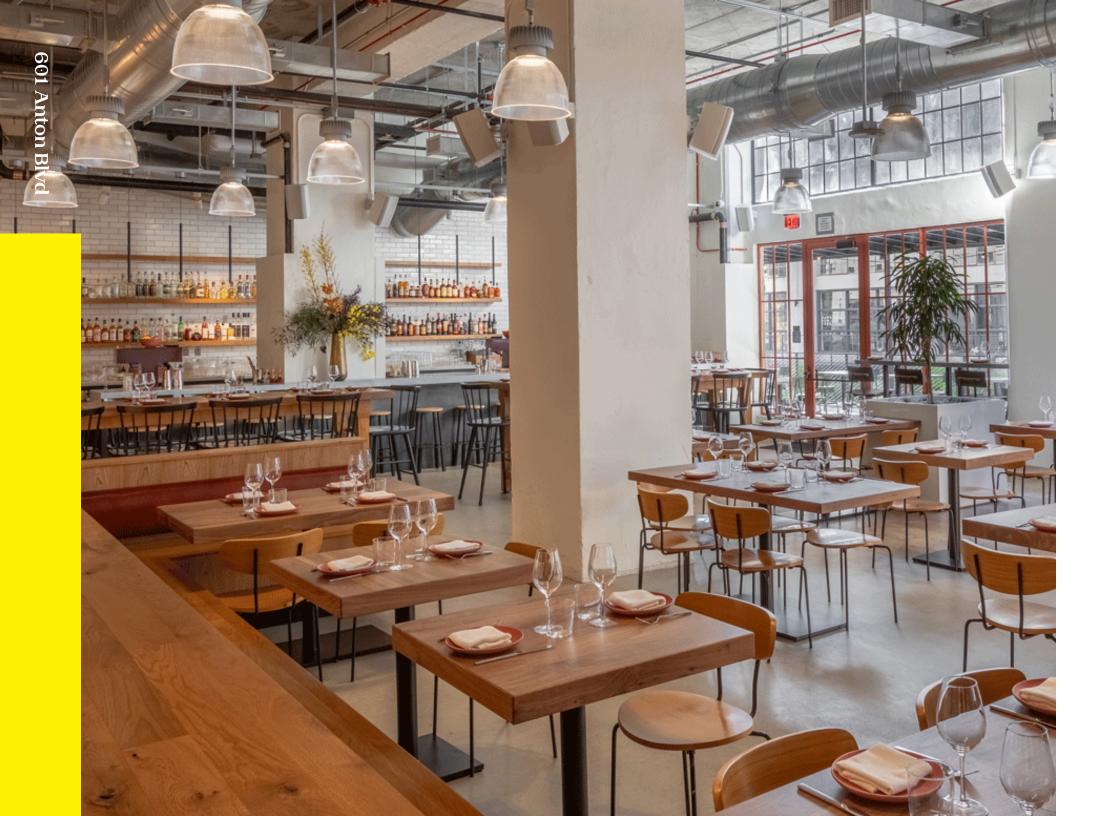

# 601 Anton Blvd

COSTA MESA, CALIFORNIA

### • 8,345 SF + 600 SF Patio

- Freestanding 2nd Generation Restaurant site, located in Pacific Arts Plaza, co-tenancy with Specialty's Café and Mastro's Steakhouse, and 786,000 SF of leased office space
- · Accessible from the 405, moments from the 55, 73, and 5 freeways, as well as, one mile from John Wayne Airport.
- Adjacent to the acclaimed Segerstrom Center for the Arts and within walking distance to upscale shopping and dining at internationally recognized South Coast Plaza.
- Moments from full-service hotels and living options including The Westin South Coast Plaza and The Enclave Apartments at South Coast Plaza.
- · Freestanding restaurant site with great street visibility and strong vehicular traffic.