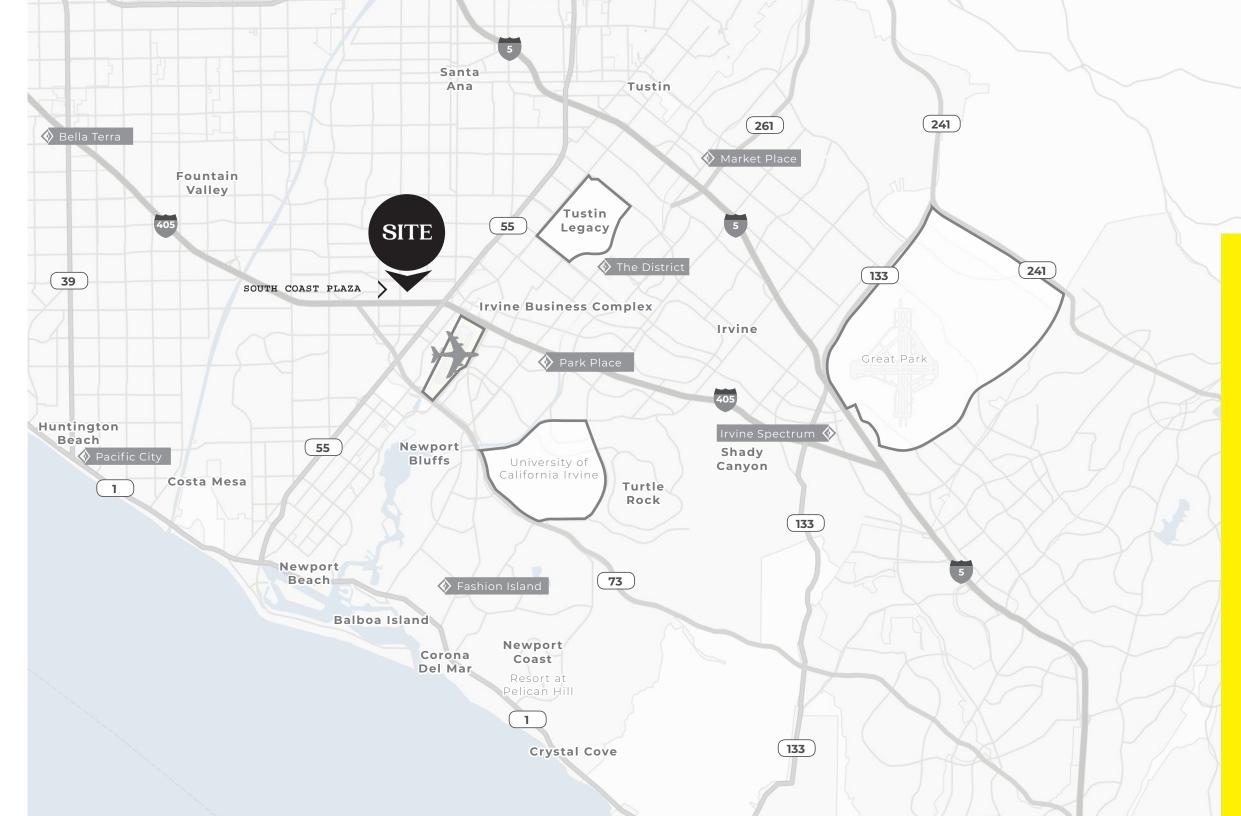

### • 8,345 SF + 600 SF Patio

- Freestanding 2nd Generation Restaurant site, located in Pacific Arts Plaza, co-tenancy with Specialty's Café and Mastro's Steakhouse, and 786,000 SF of leased office space
- · Accessible from the 405, moments from the 55, 73, and 5 freeways, as well as, one mile from John Wayne Airport.
- Adjacent to the acclaimed Segerstrom Center for the Arts and within walking distance to upscale shopping and dining at internationally recognized South Coast Plaza.
- Moments from full-service hotels and living options including The Westin South Coast Plaza and The Enclave Apartments at South Coast Plaza.
- · Freestanding restaurant site with great street visibility and strong vehicular traffic.