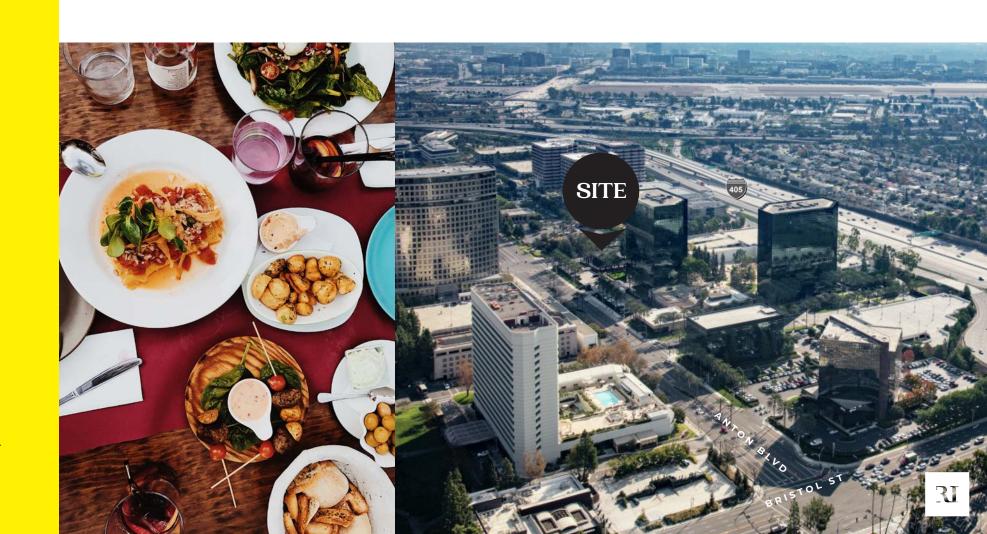

### • 8,345 SF + 600 SF Patio

- Freestanding 2nd Generation Restaurant site, located in Pacific Arts Plaza, co-tenancy with Specialty's Café and Mastro's Steakhouse, and 786,000 SF of leased office space
- · Accessible from the 405, moments from the 55, 73, and 5 freeways, as well as, one mile from John Wayne Airport.
- Adjacent to the acclaimed Segerstrom Center for the Arts and within walking distance to upscale shopping and dining at internationally recognized South Coast Plaza.
- Moments from full-service hotels and living options including The Westin South Coast Plaza and The Enclave Apartments at South Coast Plaza.
- · Freestanding restaurant site with great street visibility and strong vehicular traffic.