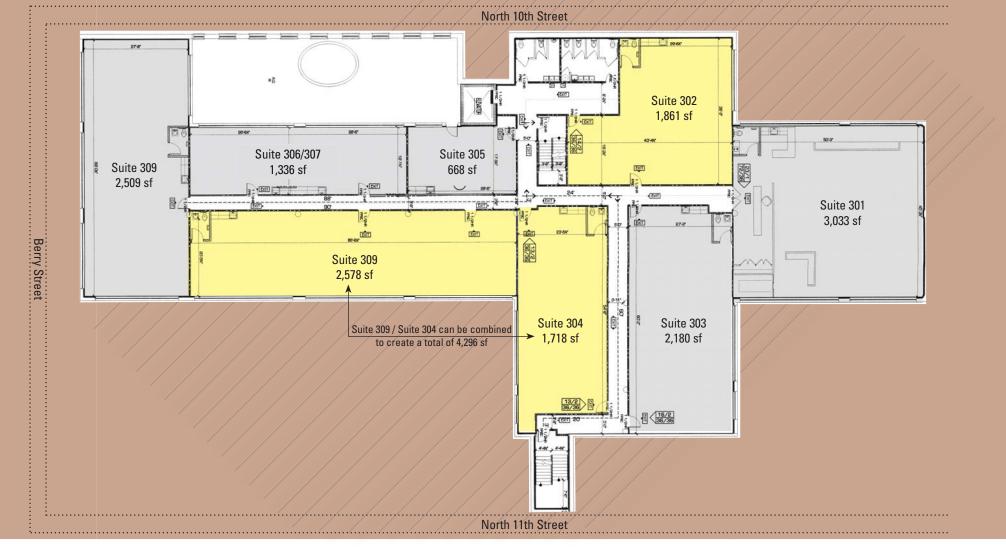

# 101 North 10th Street, Williamsburg

ABS Partners Real Estate, as the exclusive agent is pleased to offer the following opportunity for lease:

Suite 302: 1,861 sf

Suite 304: 1,718 sf > Can be combined Suite 309: 2,578 sf > or lease separately