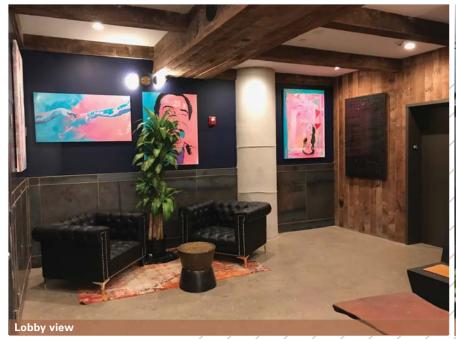

### Comments:

- Newly renovated office suites in converted Williamsburg landmark, the Hecla Iron Works building
- 24/7 Access, abundant natural light, Verizon FIOS installed in every unit

## **Building Features:**

- Roof deck, polished concrete floors, mostly column-free spaces,
- New HVAC, security systems, sprinkler systems, and bathrooms