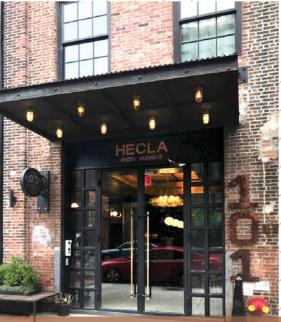

### Comments:

- Newly renovated office suites in converted Williamsburg landmark, the Hecla Iron Works building
- 24/7 Access, abundant natural light, Verizon FIOS installed in every unit