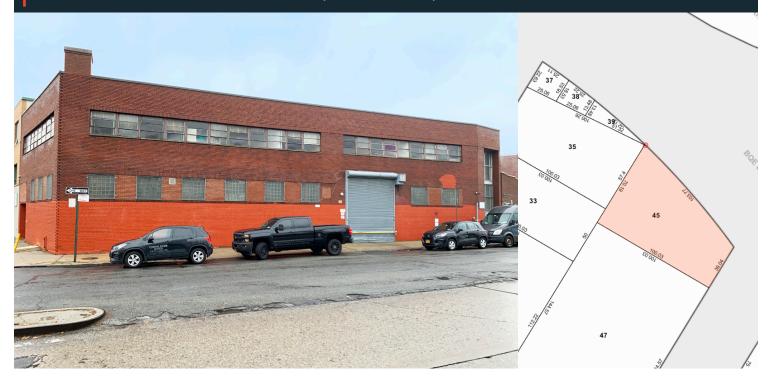

# **ASTORIA CORNER WAREHOUSE PACKAGE**

2413 & 2426 46TH STREET, ASTORIA, NY 11103

**BLOCK/LOT** 732 / 45

**BUILDING DIMENSIONS** 39 ft x 100 ft

**BUILDING SIZE** 10,900 SF

**LOT DIMENSIONS** 39.04 ft x 100.03 ft

**LOT SIZE** 5,465 SF

**ZONING** M1-1

**REAL ESTATE TAXES** \$43,873

#### **FEATURES**

- Heavy Power 3000 Amps
- 1 Drive-In Door (13.5 ft)
- 14 ft Ceiling Heights
- Lots of Natural Light
- Sprinklered
- **Great Traffic Exposure**
- Convenient Location to Major Roadways