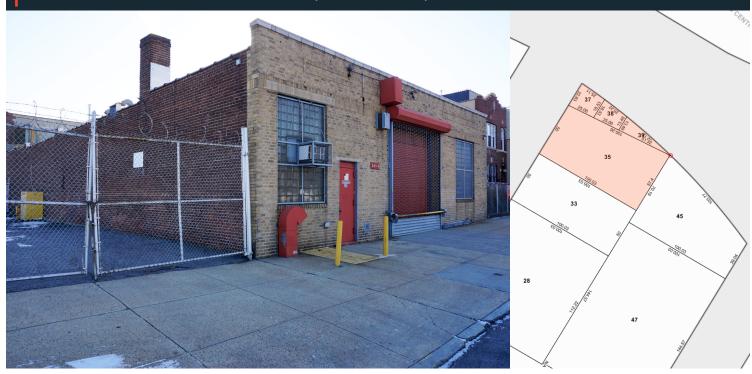

## **ASTORIA CORNER WAREHOUSE PACKAGE**

2413 & 2426 46TH STREET, ASTORIA, NY 11103

**BLOCK/LOT** 732 / 35, 37, 38, 39

**BUILDING DIMENSIONS** 50 ft x 100 ft

**BUILDING SIZE** 5,370 SF

**LOT DIMENSIONS** 50 ft x 100.03 ft irregular

**LOT SIZE** 6,626 SF

**YARD SF** 1,254 SF

**ZONING** M1-1

**REAL ESTATE TAXES** \$22,495

#### **FEATURES**

- Single-Story Warehouse
- 1 Drive-In Door
- 1.254 SF Yard
- Great Traffic Exposure
- Convenient Location to Major Roadways
- **Heavy Power**