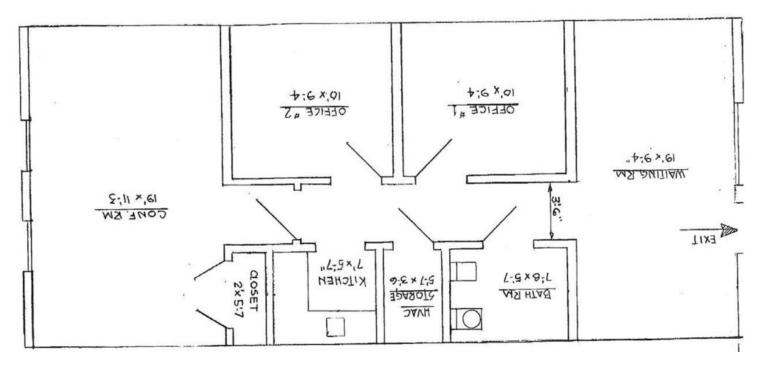

# PROPERTY OVERVIEW

Availible is a well appointed office with Reception Area, Two Offices, Restroom, Break Area and Conference Room. The building is located in the Springview Office Park which comprises of a diverse group of professional offices including medical, and general office users.