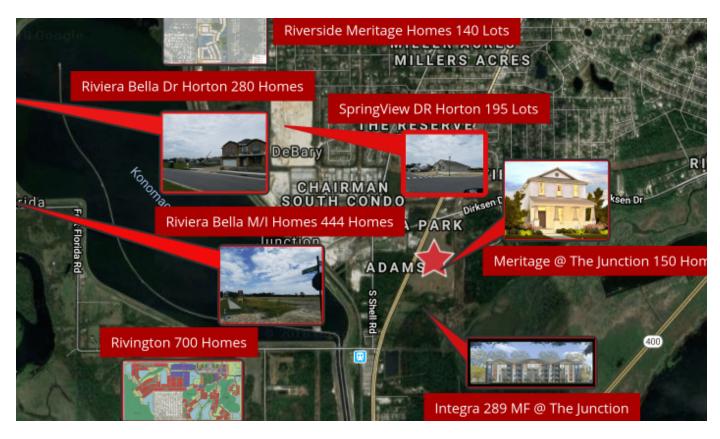

### **NEARBY INCOMING RESIDENTIAL UNITS.**

Approximately 2,198 residential units have been approved, many of which have already begun construction.

**CBCWORLDWIDE.COM** 