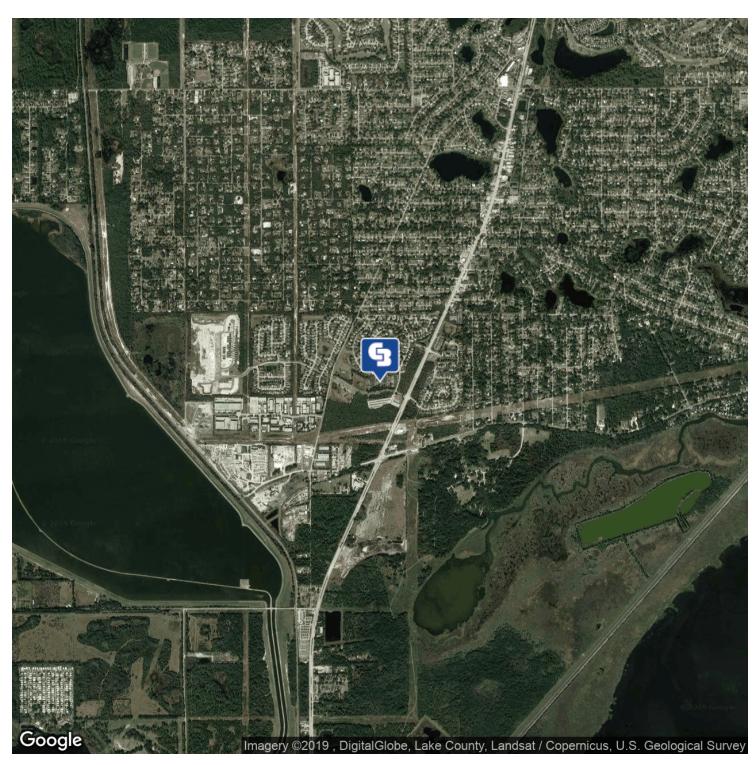

### **LOCATION OVERVIEW**

The building is located in Debary FL, which is currently experiencing a great development boom with hundreds of apartment and single family units being built within minutes of the subject location. The property is minutes away from several medical and professional offices, along with a number of retailers and dining options. The site has easy access to I-4 and US HWY 17-92. DeBary is located between Orlando and Daytona Beach along the powerful I-4 corridor.