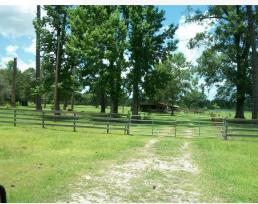

## **Property Highlights**

- ±324 acres available in Ragley, Louisiana
- Property south of Highway 12 is ±257 acres with ±80 acres of Plantation Pine
- Property north of Highway 12 is ±67 acres with two homes and two stocked ponds on site
- Located on Highway 12, near the intersection of Highway 171 and Highway 190
- Zoned Agricultural
- Can be sold separately