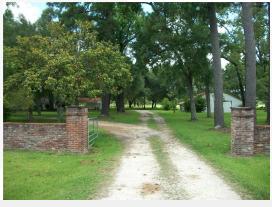

## **Property Highlights**

- ±324 acres available in Ragley, Louisiana
- Property south of Highway 12 is ±257 acres with ±80 acres of Plantation Pine
- Property north of Highway 12 is ±67 acres with two homes and two stocked ponds on site
- Located on Highway 12, near the intersection of Highway 171 and Highway 190
- Zoned Agricultural
- Can be sold separately