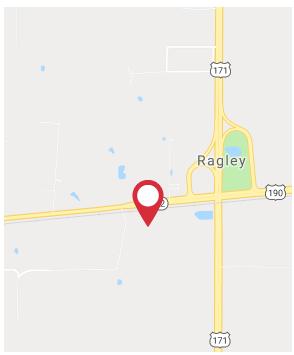

## **Property Highlights**

- ±324 acres available in Ragley, Louisiana
- Property south of Highway 12 is ±257 acres with ±80 acres of Plantation Pine
- Property north of Highway 12 is ±67 acres with two homes and two stocked ponds on site
- Located on Highway 12, near the intersection of Highway 171 and Highway 190
- Zoned Agricultural
- Can be sold separately