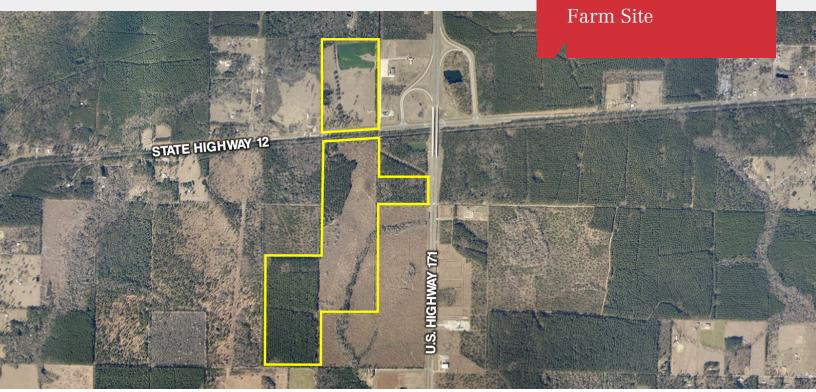

## **Property Highlights**

- ±324 acres available in Ragley, Louisiana
- Property south of Highway 12 is ±257 acres with ±80 acres of Plantation Pine
- Property north of Highway 12 is ±67 acres with two homes and two stocked ponds on site
- Located on Highway 12, near the intersection of Highway 171 and Highway 190
- Zoned Agricultural
- Can be sold separately