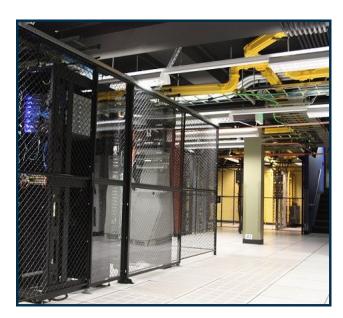

# SECURITY

# **Physical:**

Man trap with dual authentication verification, Proximity pass & PIN number

#### **Human:**

Site personnel 7AM-5PM Mon-Fri, building security 24x7 roaming exterior guards

#### **Electronic:**

24x7x365 CCTV w/ 90 day recording, triple HID with PIN reader to access site