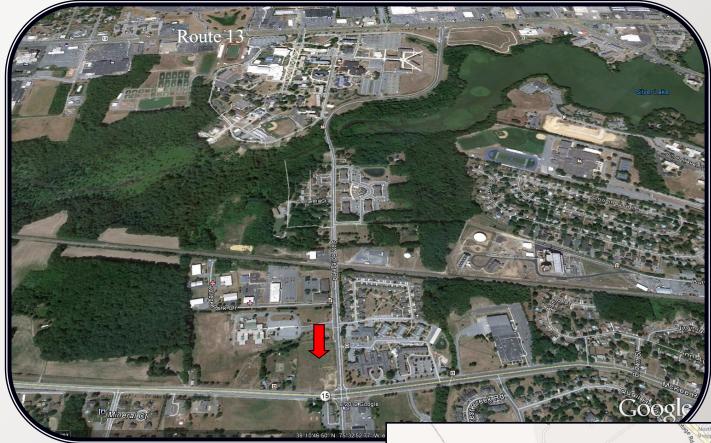

## LAND FOR SALE

1205 College Rd Dover, DE

Sale Price: \$1,200,000Acreage: 3.51+/- Acre

Zoning: CPO

Utilities: City of Dover

• Tax Parcel Number: 2-05-06700-02-5100-000

Kent County Taxes 2014: \$829.06City of Dover Taxes 2014 \$1,006.64

Traffic Count: 8,852 AADT 2014

| <ul> <li>Demographics</li> </ul> | 1 mile | 3 miles | 5 miles |
|----------------------------------|--------|---------|---------|
| Population 2015                  | 14,008 | 59,922  | 84,676  |
| Avg Income 2015                  | 64,862 | 63,116  | 65,487  |