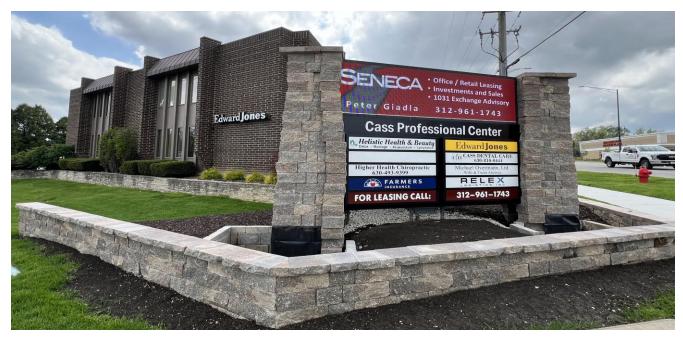

# FOR LEASE OFFICE

#### 7702 S. Cass Ave., UNIT 130, Darien, IL 60561

- Great Exposure for Existing or New Business!
- 550 SF | Available
- Exposure along Plainfield Road

REAL ESTATE GROUP

- \$1,450 Monthly Rent
- 1 Private Offices | Reception | Kitchen-Storage Area
- Ample of Parking (44 spots / 2 Handicap)
- ADA Compliant Bldg. with Elevator / Fully Sprinklered
- Quality Construction (Masonry/Steel /Flexicore)
- Convenient Access to Shopping & Dining
- I55, 294, & 355 within minutes

### Peter Giadla 312-961-1743 pgiadla@seneca-re.com

The information contained within this report comes from sources we believe to be reliable; however, we have not verified its accuracy and make no guarantee, warranty or representation about it. It is submitted subject to the possibility of errors, omissions, change of price, rental or other conditions, prior sale, lease or financing, or withdrawal without notice. We include projections, opinions, assumptions or estimates for example only, and they may not represent current or future performance of the property. You and your tax and legal advisors should conduct your own investigation of the property and transaction.