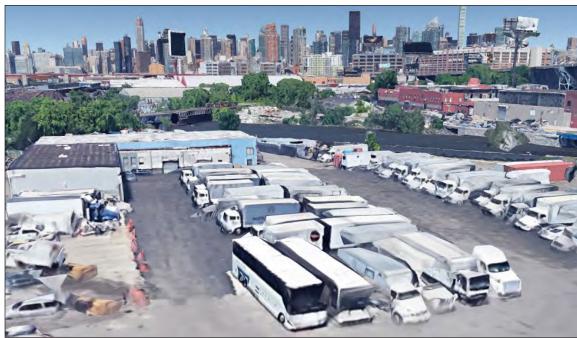

## 28-90 Review Avenue, Queens

is prime parking located just **minutes from Manhattan** in Long Island City, via the Queens
Midtown Tunnel or the Queensboro Bridge.

The property will be paved, fenced, and well-lit, and can be divided to accommodate multiple tenants.