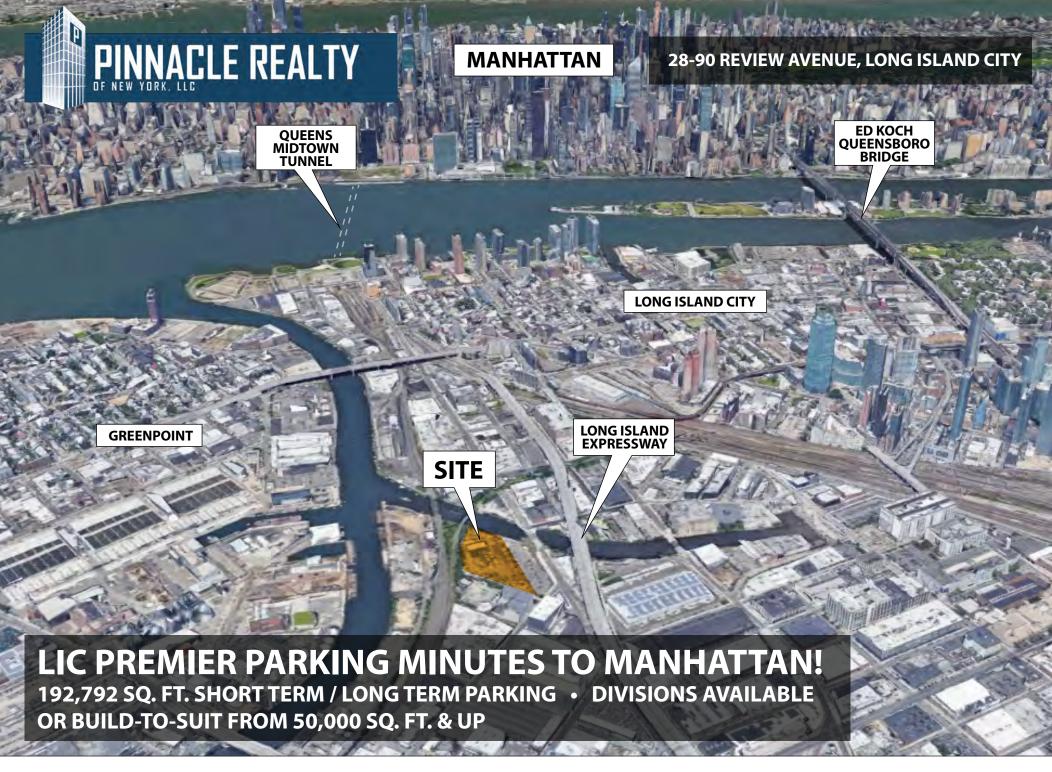

## 28-90 Review Avenue, Queens

is prime parking located just **minutes from Manhattan** in Long Island City, via the Queens
Midtown Tunnel or the Queensboro Bridge.

The property will be paved, fenced, and well-lit, and can be divided to accommodate multiple tenants.

The site is ideal for short or long-term parking and the ownership is willing to build-to-suit 50,000 sq. ft. to 100,000 sq. ft., and can build a truck terminal.

**LEASE PRICE:** Upon Request