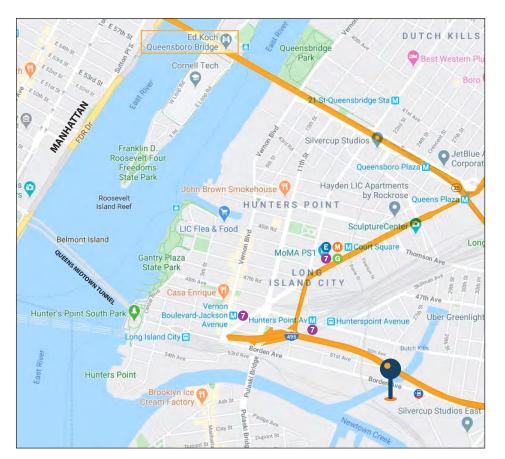

## 28-90 Review Avenue, Queens

is prime parking located just **minutes from Manhattan** in Long Island City, via the Queens
Midtown Tunnel or the Queensboro Bridge.

The property will be paved, fenced, and well-lit, and can be divided to accommodate multiple tenants.

## **TRANSPORTATION**