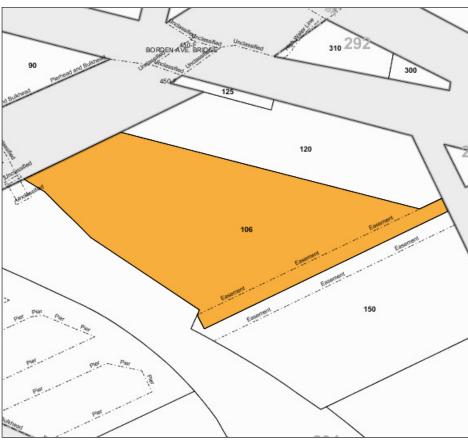

## **PROPERTY OVERVIEW**

Block: 294

Lots: 106

Zoning: M3-1

Neighborhood: Long Island City

Lot Size: 192,792 Sq. Ft.

Located in an industrial building class corridor.