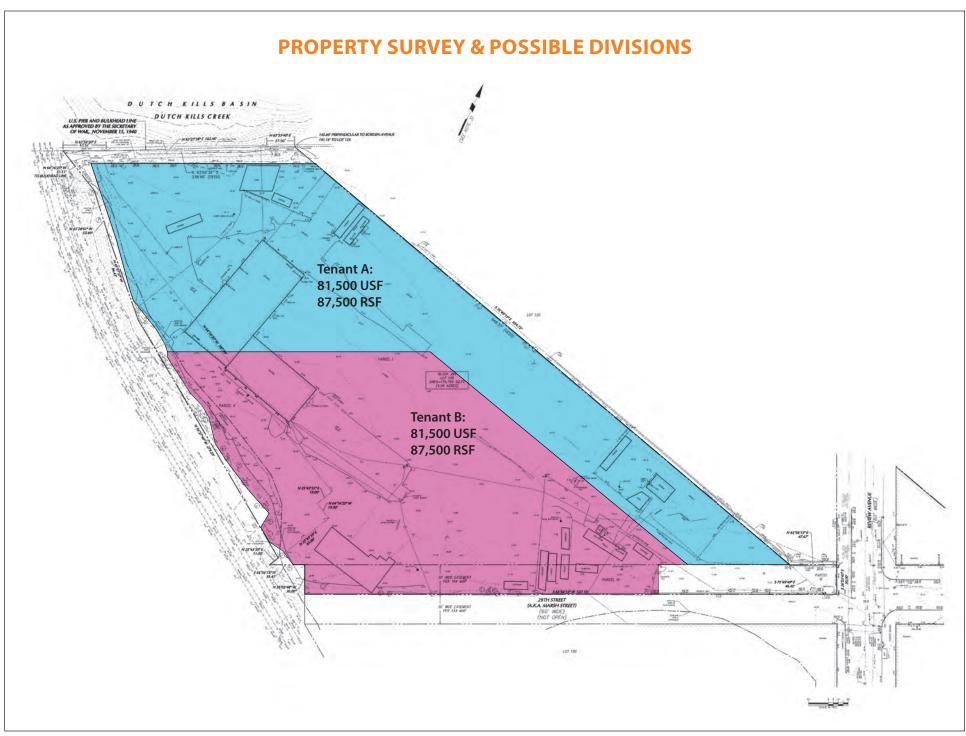

## 28-90 Review Avenue, Queens

is prime parking located just **minutes from Manhattan** in Long Island City, via the Queens
Midtown Tunnel or the Queensboro Bridge.

The property will be paved, fenced, and well-lit, and can be divided to accommodate multiple tenants.

The site is ideal for short or long-term parking and the ownership is willing to build-to-suit 50,000 sq. ft. to 100,000 sq. ft., and can build a truck terminal.

**LEASE PRICE:** Upon Request

## **PROPERTY OVERVIEW**

Block: 294

Lots: 106

Zoning: M3-1

Neighborhood: Long Island City

Lot Size: 192,792 Sq. Ft.

Located in an industrial building class corridor.