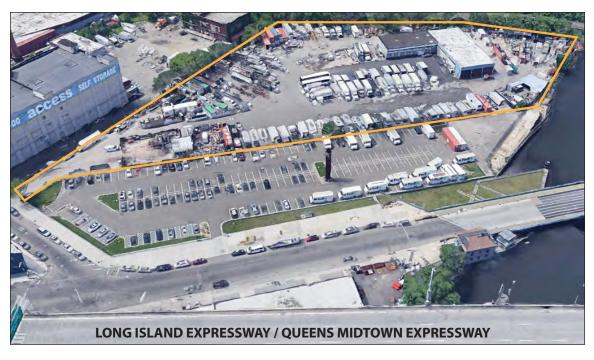

## 28-90 Review Avenue, Queens

is prime parking located just **minutes from Manhattan** in Long Island City, via the Queens
Midtown Tunnel or the Queensboro Bridge.

The property will be paved, fenced, and well-lit, and can be divided to accommodate multiple tenants.

The site is ideal for short or long-term parking and the ownership is willing to build-to-suit 50,000 sq. ft. to 100,000 sq. ft., and can build a truck terminal.

**LEASE PRICE:** Upon Request

## **PROPERTY OVERVIEW**

Block: 294

Lots: 106

Zoning: M3-1

Neighborhood: Long Island City

Lot Size: 192,792 Sq. Ft.

Located in an industrial building class corridor.