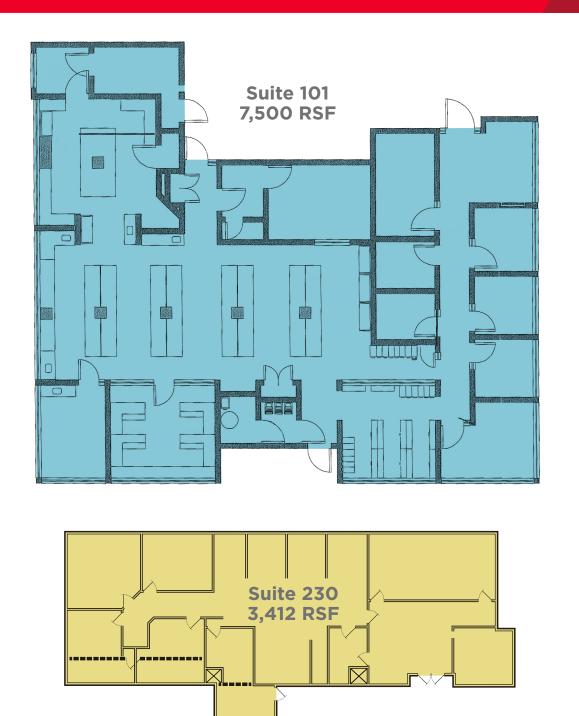

## **Property Highlights**

- Size: Suite 101 7,500 RSF (available 5/1/17) Suite 230 - 3,412 RSF (available 6/1/17)
- Lease rate: \$22.95 Full Service
- Parking: 4/1,000
- Building signage available
- Suite 101 includes an overhead door and loading area. Ideal for shipping, receiving and/or storage
- Building has tremendous visibility and excellent freeway access
- Close to many amenities including shopping, restaurants, and banking
- Fiber carriers: Comcast, Centurylink & Integra