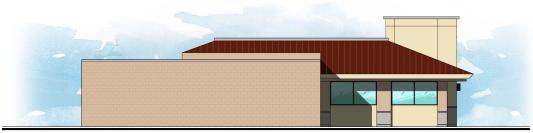

## WEST ELEVATION (FRONT)

FACING GOLDENWEST ST. - SCALE: 3/16 = 1'-0"

SOUTH ELEVATION (SIDE) FACING GEORGETOWN AVE. – SCALE: 3/16" = 1'-0"

NORTH ELEVATION (SIDE) FACING PARKING AREA – SCALE: 3/16" = 1'-0"

conceptual rendering for the exterior improvements to the IHOP building

For more information, please contact: