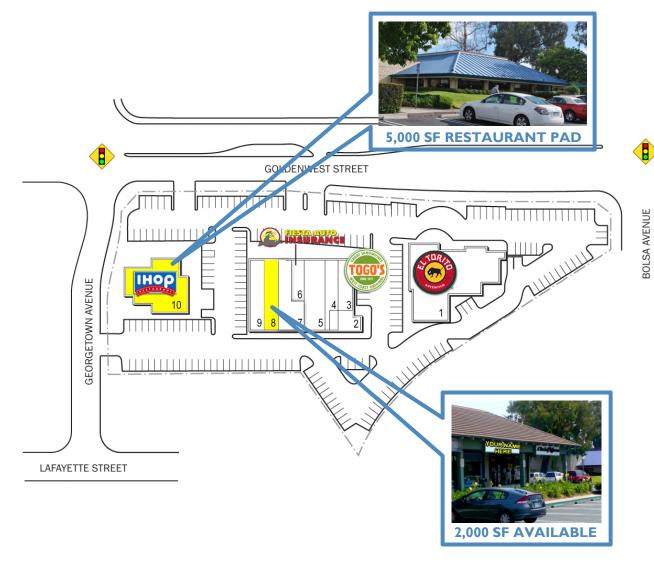

## 2,000 SF RETAIL SPACE FOR LEASE 5,000 SF RESTAURANT PAD FOR LEASE

#### RETAIL FOR LEA<u>SE</u>

| SUITE | TENANT                | SQ. FT. |
|-------|-----------------------|---------|
| I     | El Torito Restaurant  | 10,050  |
| 2     | Skin by Char          | 920     |
| 3     | Togo's                | I,600   |
| 4     | Fashion Nails & Spa   | I,600   |
| 5     | Dr. Bass Optometry    | 3,000   |
| 6     | Fiesta Auto Insurance | I,020   |
| 7     | Painting With A Twist | 2,980   |
| 8     | Available             | 2,000   |
| 9     | A Touch Of Romance    | 2,000   |
| 10    | Available             | 5,000   |
|       |                       |         |