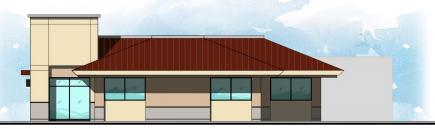

## WEST ELEVATION (FRONT)

FACING GOLDENWEST ST. - SCALE: 3/16 = 1'-0"

SOUTH ELEVATION (SIDE) FACING GEORGETOWN AVE. – SCALE: 3/16" = 1'-0"

NORTH ELEVATION (SIDE) FACING PARKING AREA – SCALE: 3/16" = 1'-0"

conceptual rendering for the exterior improvements to the IHOP building

For more information, please contact: