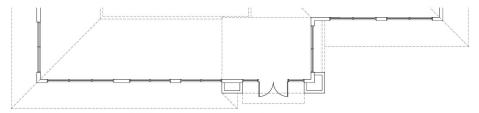

## WEST ELEVATION (FRONT)

FACING GOLDENWEST ST. - SCALE: 3/16 = 1'-0"

SOUTH ELEVATION (SIDE) FACING GEORGETOWN AVE. – SCALE: 3/16" = 1'-0"

NORTH ELEVATION (SIDE) FACING PARKING AREA – SCALE: 3/16" = 1'-0"