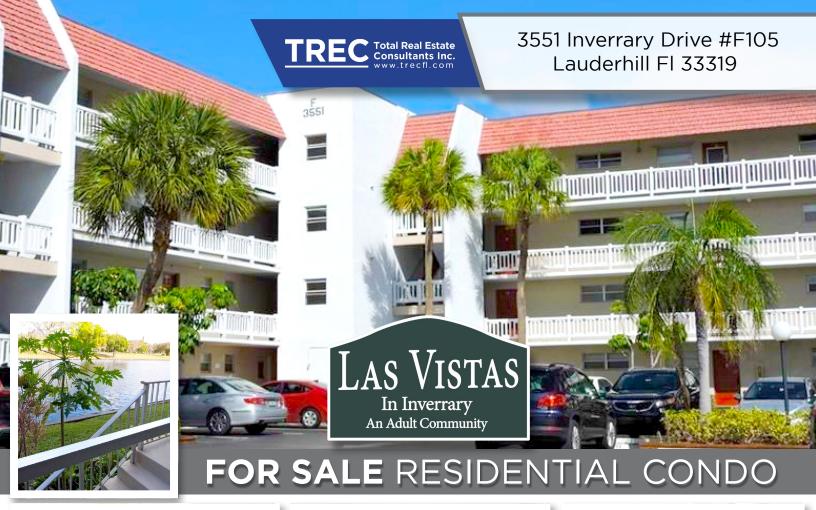

1,070 ± SQFT

2 Bed / 2 Bath

Drastic Price Reduction

\$92,724

- Must be 55 years old to live here.
- Screened balcony with spectacular views of the waterway and golf course.
- Beautiful tile floors throughout.
- Clean and move in ready. Light, bright & airy unit.
- The complex has 431 units in Inverrary.
- There are five pools, 10 shuffleboard courts.
- Clubhouse with a gym, card room, library, saunas, kitchen, and a recreation/meeting room.
- Close to Sawgrass Mall, 15 mins to the beach, choice of restaurants close by.
- Tax \$2,346 Association Fees \$345/M