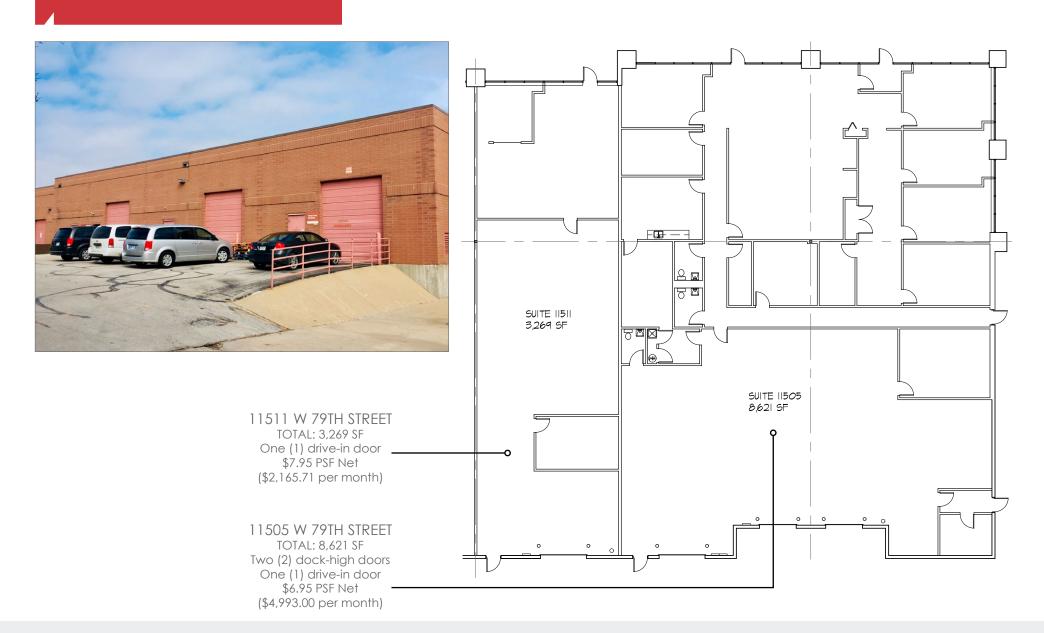

### **Property Features**

- 3,269 SF & 8,621 SF suites available
- Available for occupancy November 1, 2020
- Professional flex building located in established business park with great highway access and nearby retail amenities
- Dock-high and/or drive-in loading
- Access points to I-35 at 75th and 87th Street
- Access points to US-69 Highway at 87th Street
- Lease Rate: \$6.95-7.95 PSF Net