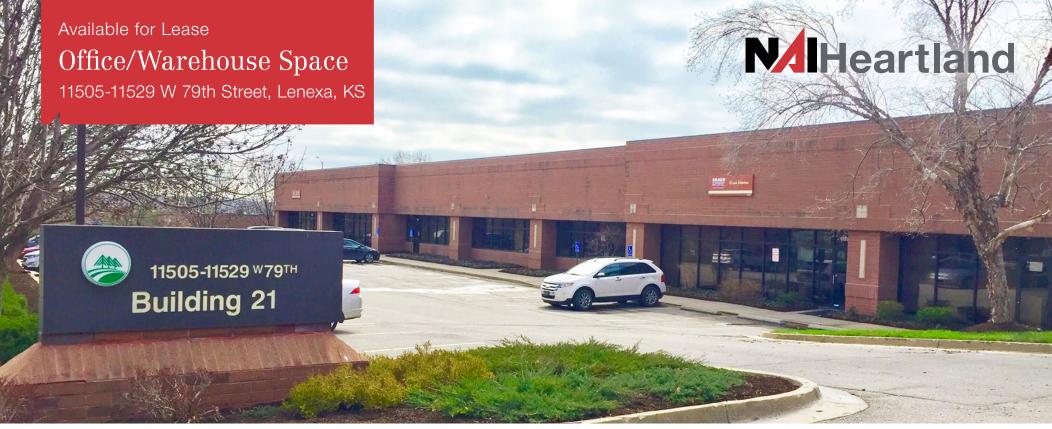

## Office/Warehouse Space

11505-11529 W 79th Street, Lenexa, KS

# Pine Ridge Business Park Building 21