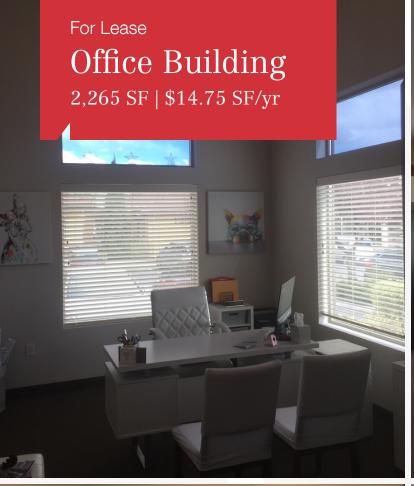

For Lease

## Office Building

2,265 SF | \$14.75 SF/yr

## **AVAILABLE PROPERTY**

**Location** S Meridian Rd, W on Victory

Rd, N on Alfani Way, E on

Galvani Dr

Building Size 3,452 SF

±0.4 acres

**Availability** 2,265 SF

**Lease Rate** \$14.75 SF/yr (NNN)