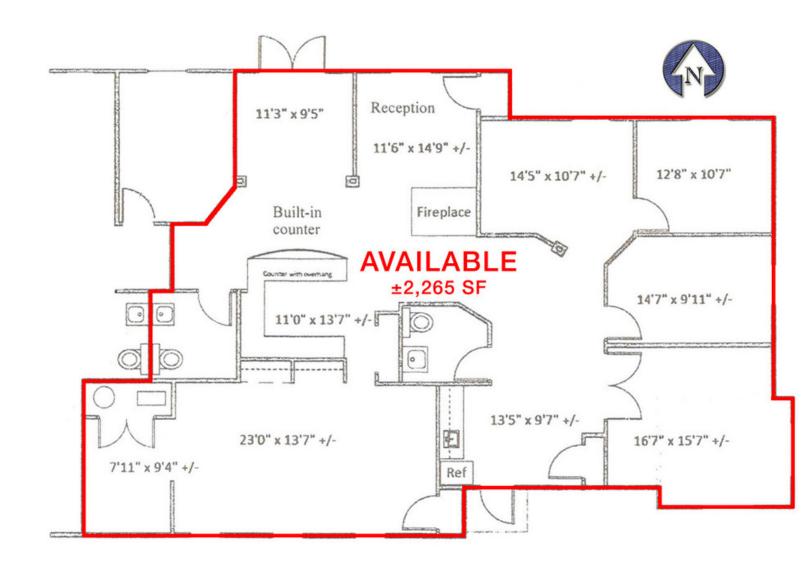

## **AVAILABLE PROPERTY**

**Location** S Meridian Rd, W on Victory

Rd, N on Alfani Way, E on

Galvani Dr

Building Size 3,452 SF

±0.4 acres

**Availability** 2,265 SF

**Lease Rate** \$14.75 SF/yr (NNN)

## SITE INFORMATION

- Well-appointed office space along rapidly expanding Meridian - Kuna corridor
- 3 private offices, 1 semi-private, break area, conference room and lots of storage
- 3-5 year lease available
- Contact Agent for showing instructions

## Office Building

2,265 SF | \$14.75 SF/yr