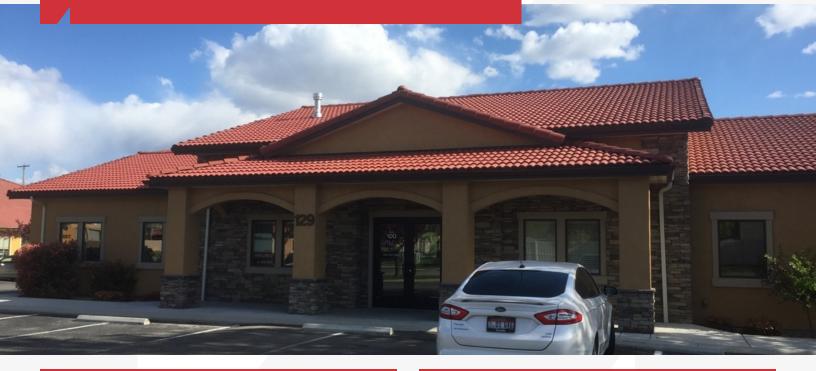

## Strada Bellissima Office

129 Galvani Dr, Suite 100, Meridian, ID 83642

## **AVAILABLE PROPERTY**

**Location** S Meridian Rd, W on Victory

Rd, N on Alfani Way, E on

Galvani Dr

Building Size 3,452 SF

±0.4 acres

**Availability** 2,265 SF

**Lease Rate** \$14.75 SF/yr (NNN)

## SITE INFORMATION

- Well-appointed office space along rapidly expanding Meridian - Kuna corridor
- 3 private offices, 1 semi-private, break area, conference room and lots of storage
- 3-5 year lease available
- Contact Agent for showing instructions