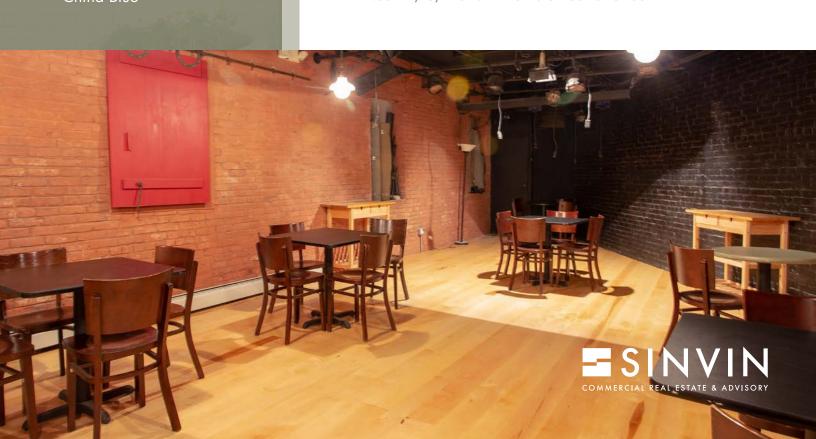

## **FEATURES**

- Charming retail/office space at the base of a landmarked 1826 Federal style row house
- Previously configured as a small theater with cafe and warming kitchen
- Central AC on both levels
- Entirely soundproofed
- Three offices and two restrooms on the lower level
- Near A/C/E and 1 trains at Canal Street