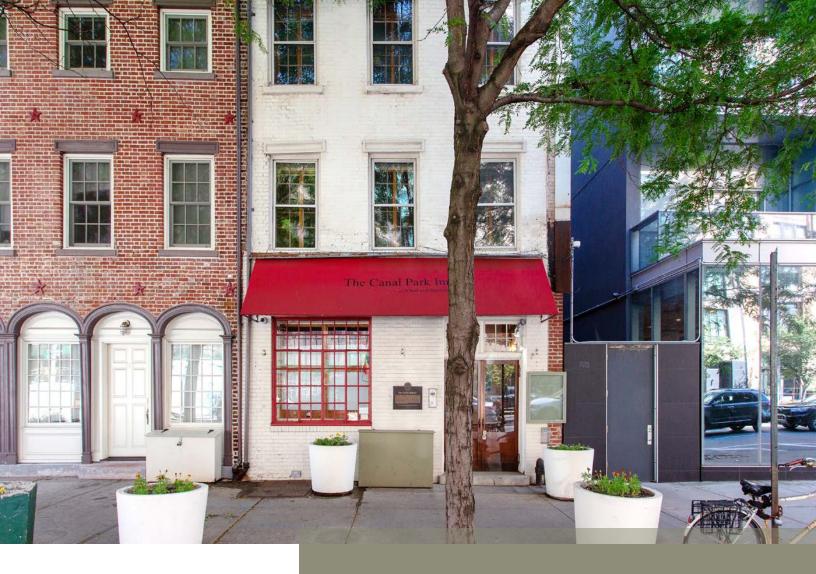

## DETAILS

Ground Level.....1,200 SF
Lower.....Approx. 600 SF
Frontage......19'
Term......Negotiable
Possession.....Immediate
Asking Rent.....Inquire

## **FEATURES**

- Charming retail/office space at the base of a landmarked 1826 Federal style row house
- Previously configured as a small theater with cafe and warming kitchen
- Central AC on both levels
- Entirely soundproofed
- Three offices and two restrooms on the lower level
- Near A/C/E and 1 trains at Canal Street

Canal Street