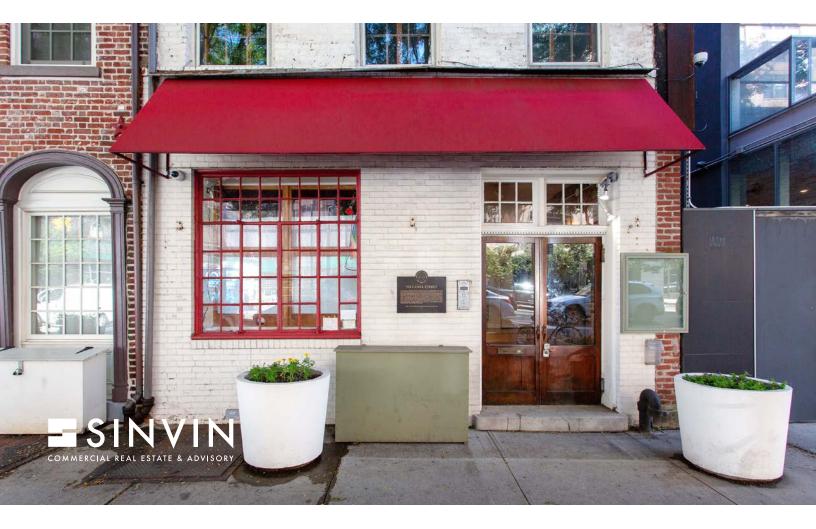

## **FEATURES**

- Charming retail/office space at the base of a landmarked 1826 Federal style row house
- Previously configured as a small theater with cafe and warming kitchen
- Central AC on both levels
- Entirely soundproofed
- Three offices and two restrooms on the lower level
- Near A/C/E and 1 trains at Canal Street