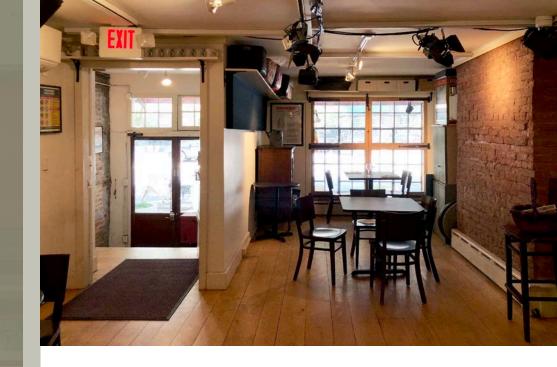

## **FEATURES**

- Charming retail/office space at the base of a landmarked 1826 Federal style row house
- Previously configured as a small theater with cafe and warming kitchen
- Central AC on both levels
- Entirely soundproofed
- Three offices and two restrooms on the lower level
- Near A/C/E and 1 trains at Canal Street