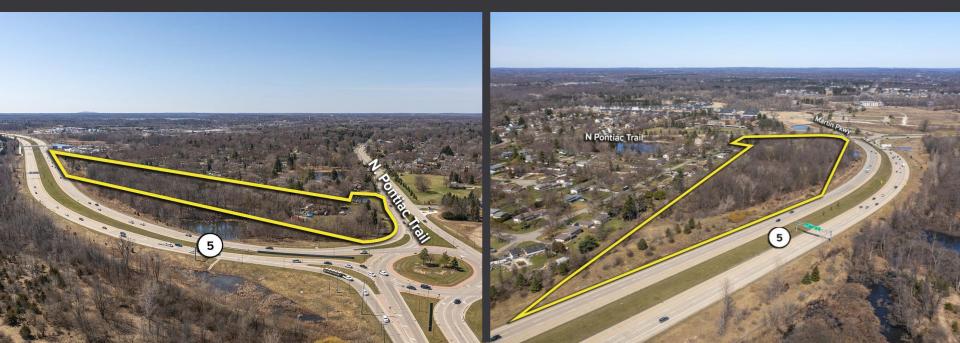

### PROPERTY OVERVIEW

- Approximately 10.50 acres available
- Zoned CI
- Located on southwest corner of Pontiac Trail & M-5
- Many possible mixed-use development opportunities including hotel, retail, service station, medical, multi-family, storage, and commercial
- Excellent visibility, high daytime population, high traffic counts, and dense residential population
- Sale Price: Contact Broker