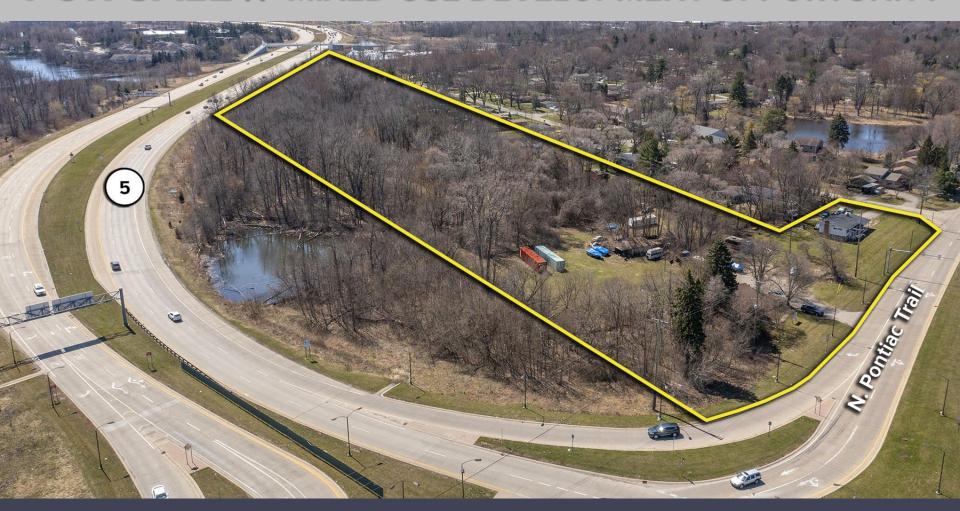

### PROPERTY OVERVIEW

- Approximately 10.50 acres available
- Zoned CI
- Located on southwest corner of Pontiac Trail & M-5
- Many possible mixed-use development opportunities including hotel, retail, service station, medical, multi-family, storage, and commercial
- Excellent visibility, high daytime population, high traffic counts, and dense residential population
- Sale Price: Contact Broker

## **EXCELLENT VISIBILITY WITH MAIN ROAD EXPOSURE**