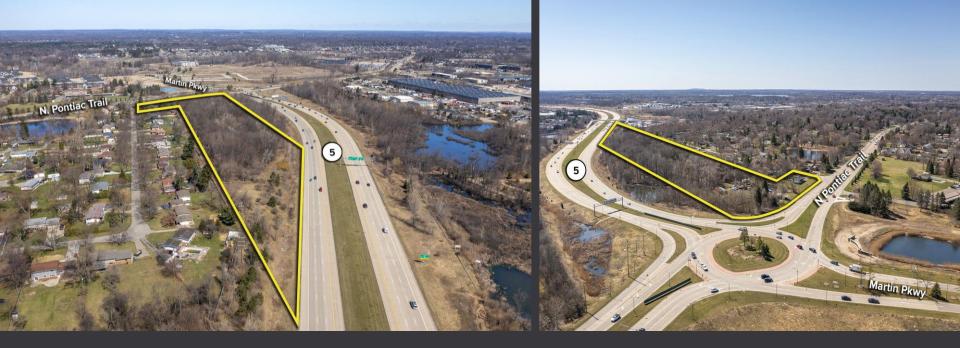

# FOR SALE // MIXED-USE DEVELOPMENT OPPORTUNITY



### 2662 & 2702 N. PONTIAC TRAIL | COMMERCE TWP., MI

For more information, contact:

MARVIN PETROUS (248) 359 0647 mpetrous@signatureassociates.com BRUCE D. BAJA (248) 799 3177 bbaja@signatureassociates.com





### PROPERTY OVERVIEW

- Approximately 10.50 acres available
- Zoned CI
- Located on southwest corner of Pontiac Trail & M-5
- Many possible mixed-use development opportunities including hotel, retail, service station, medical, multi-family, storage, and commercial
- Excellent visibility, high daytime population, high traffic counts, and dense residential population
- Sale Price: Contact Broker



## **EXCELLENT VISIBILITY WITH MAIN ROAD EXPOSURE**



### PROPOSED SITE PLANS





#### **CENTRAL LOCATION**





For more information, contact:

#### **MARVIN PETROUS**

(248) 359 0647 mpetrous@signatureassociates.com

**BRUCE D. BAJA** (248) 799 3177

bbaja@signatureassociates.com

#### SIGNATURE ASSOCIATES

One Towne Square, Suite 1200 Southfield, Michigan 48076 (248) 948 9000

www.signatureassociates.com