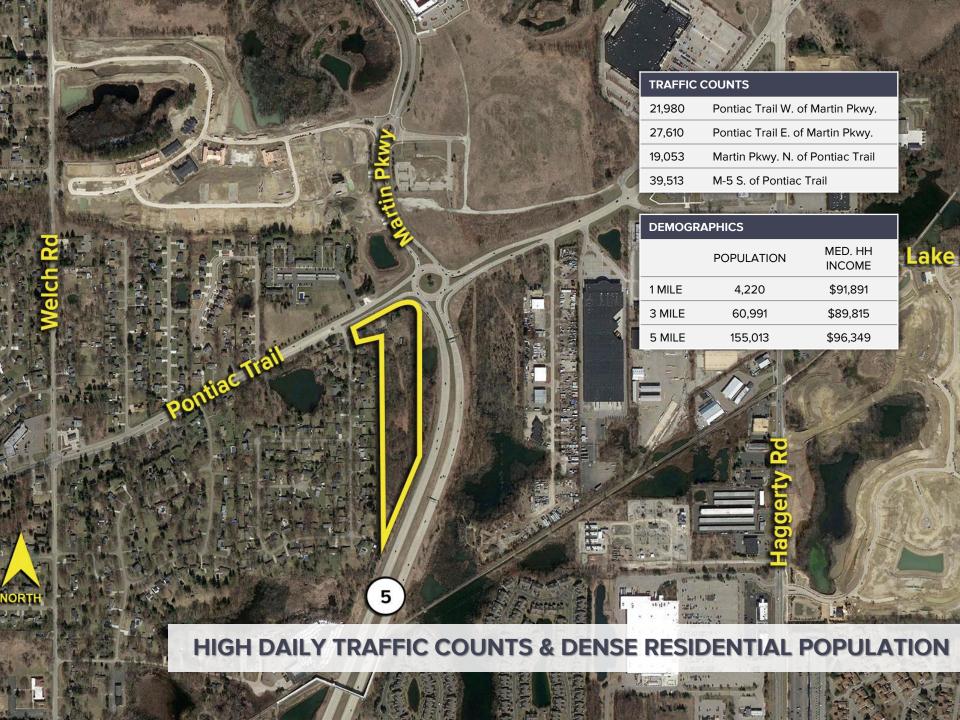

# FOR SALE // MIXED-USE DEVELOPMENT OPPORTUNITY



### 2662 & 2702 N. PONTIAC TRAIL | COMMERCE TWP., MI

For more information, contact:

MARVIN PETROUS (248) 359 0647 mpetrous@signatureassociates.com BRUCE D. BAJA (248) 799 3177 bbaja@signatureassociates.com





### PROPERTY OVERVIEW

- Approximately 10.50 acres available
- Zoned CI
- Located on southwest corner of Pontiac Trail & M-5
- Many possible mixed-use development opportunities including hotel, retail, service station, medical, multi-family, storage, and commercial
- Excellent visibility, high daytime population, high traffic counts, and dense residential population
- Sale Price: Contact Broker



## **EXCELLENT VISIBILITY WITH MAIN ROAD EXPOSURE**



### PROPOSED SITE PLANS





#### **CENTRAL LOCATION**





For more information, contact:

#### **MARVIN PETROUS**

(248) 359 0647 mpetrous@signatureassociates.com

**BRUCE D. BAJA** (248) 799 3177

bbaja@signatureassociates.com

#### SIGNATURE ASSOCIATES

One Towne Square, Suite 1200 Southfield, Michigan 48076 (248) 948 9000

www.signatureassociates.com