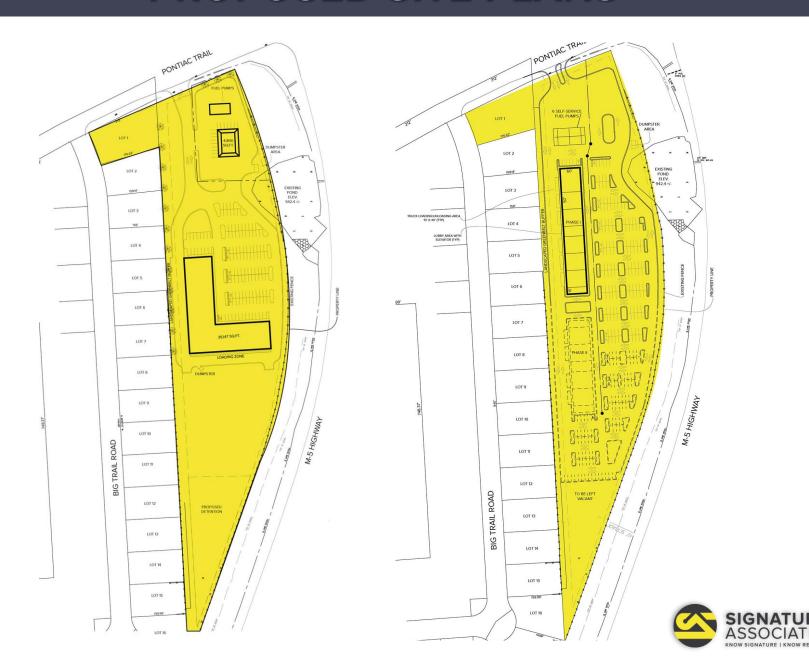

# FOR SALE // MIXED-USE DEVELOPMENT OPPORTUNITY



### 2662 & 2702 N. PONTIAC TRAIL | COMMERCE TWP., MI

For more information, contact:

MARVIN PETROUS (248) 359 0647 mpetrous@signatureassociates.com BRUCE D. BAJA (248) 799 3177 bbaja@signatureassociates.com





### PROPERTY OVERVIEW

- Approximately 10.50 acres available
- Zoned CI
- Located on southwest corner of Pontiac Trail & M-5
- Many possible mixed-use development opportunities including hotel, retail, service station, medical, multi-family, storage, and commercial
- Excellent visibility, high daytime population, high traffic counts, and dense residential population
- Sale Price: Contact Broker



## **EXCELLENT VISIBILITY WITH MAIN ROAD EXPOSURE**



### PROPOSED SITE PLANS





#### **CENTRAL LOCATION**





For more information, contact:

#### **MARVIN PETROUS**

(248) 359 0647 mpetrous@signatureassociates.com

**BRUCE D. BAJA** (248) 799 3177

bbaja@signatureassociates.com

#### SIGNATURE ASSOCIATES

One Towne Square, Suite 1200 Southfield, Michigan 48076 (248) 948 9000

www.signatureassociates.com