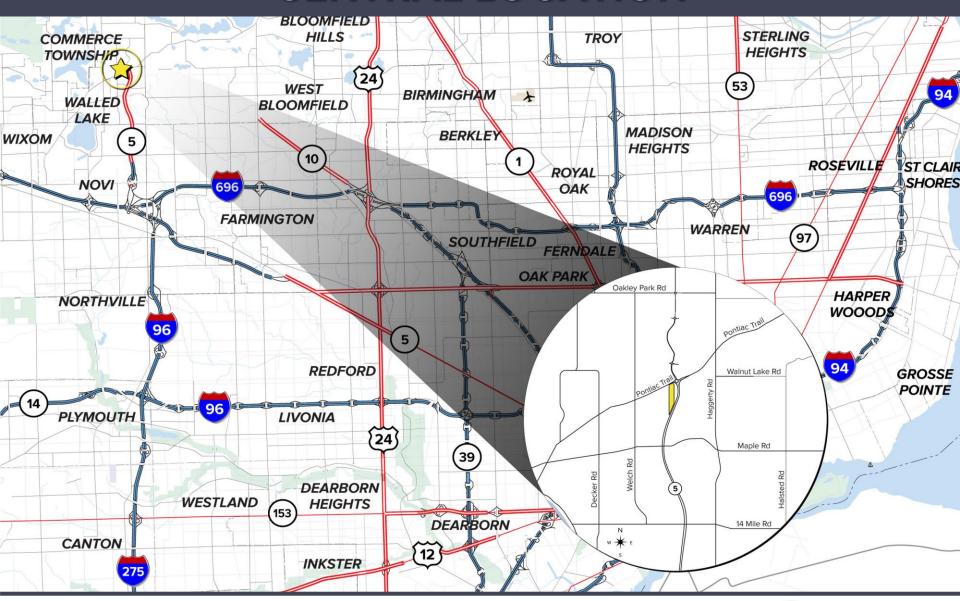

# FOR SALE // MIXED-USE DEVELOPMENT OPPORTUNITY



### 2662 & 2702 N. PONTIAC TRAIL | COMMERCE TWP., MI

For more information, contact:

MARVIN PETROUS (248) 359 0647 mpetrous@signatureassociates.com BRUCE D. BAJA (248) 799 3177 bbaja@signatureassociates.com





### PROPERTY OVERVIEW

- Approximately 10.50 acres available
- Zoned CI
- Located on southwest corner of Pontiac Trail & M-5
- Many possible mixed-use development opportunities including hotel, retail, service station, medical, multi-family, storage, and commercial
- Excellent visibility, high daytime population, high traffic counts, and dense residential population
- Sale Price: Contact Broker



## **EXCELLENT VISIBILITY WITH MAIN ROAD EXPOSURE**



### PROPOSED SITE PLANS





#### **CENTRAL LOCATION**





For more information, contact:

#### **MARVIN PETROUS**

(248) 359 0647 mpetrous@signatureassociates.com

**BRUCE D. BAJA** (248) 799 3177

bbaja@signatureassociates.com

#### SIGNATURE ASSOCIATES

One Towne Square, Suite 1200 Southfield, Michigan 48076 (248) 948 9000

www.signatureassociates.com