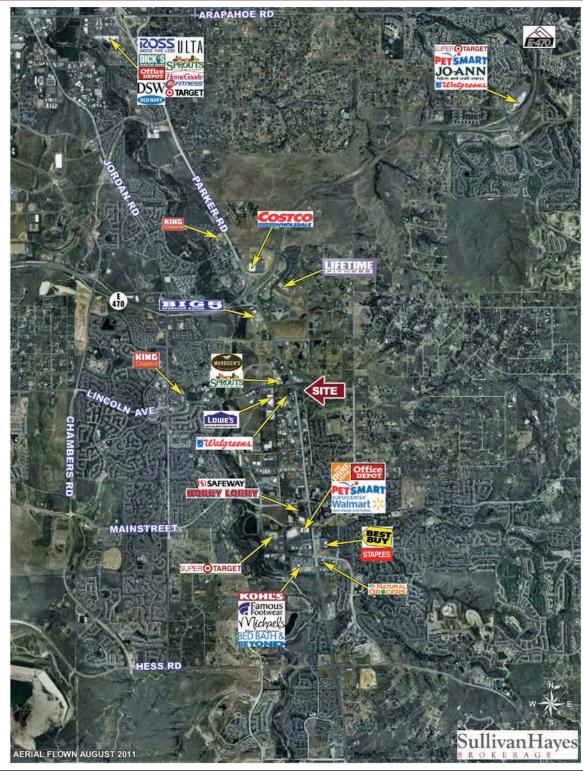

#### **INFORMATION**

- 2,611 SF remaining in the south building (delivered)
- 4,184 SF remaining in the north building (delivering Q4 2018)
- Significant traffic volumes on Parker Road (53,000 CPD) and Lincoln Avenue (29,628 CPD)
- Full movement on Lincoln Avenue, right-in on Parker Road
- Substantial residential growth underway in trade area

#### **TRAFFICCOUNTS**

On Lincoln Ave west of Parker Road 29,628 cars/day 53,000 cars/day\* On Parker Road north of Lincoln Ave Source: DRCOG 2016, \*CDOT 2016

1301 Canyon Boulevard | Suite 228 | Boulder, Colorado 80302 | 303.534.0900 Fax: 303.831.1333 | www.sullivanhayes.com