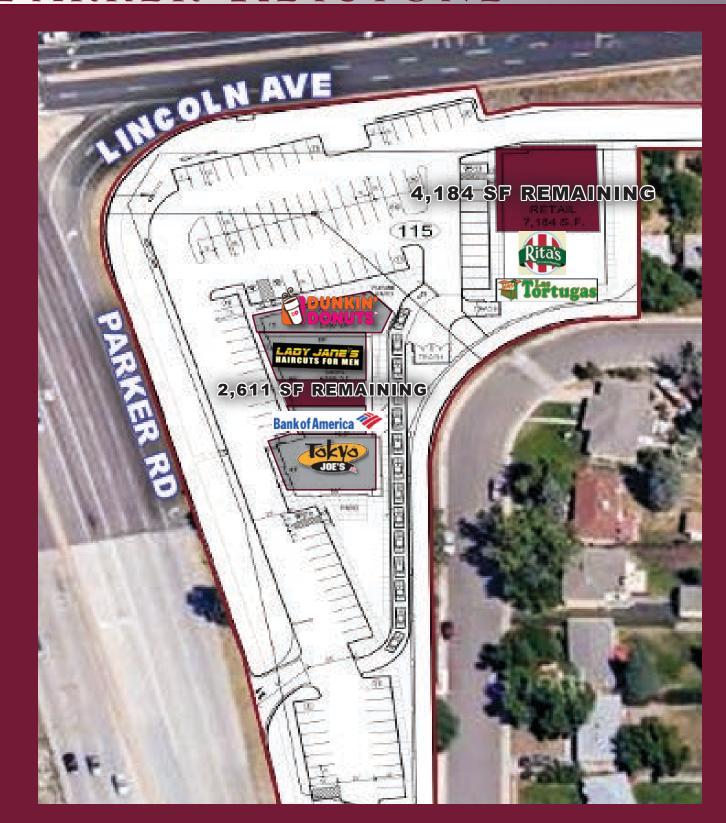

#### **INFORMATION**

- 2,611 SF remaining in the south building (delivered)
- 4,184 SF remaining in the north building (delivering Q4 2018)
- Significant traffic volumes on Parker Road (53,000 CPD) and Lincoln Avenue (29,628 CPD)
- Full movement on Lincoln Avenue, right-in on Parker Road
- Substantial residential growth underway in trade area