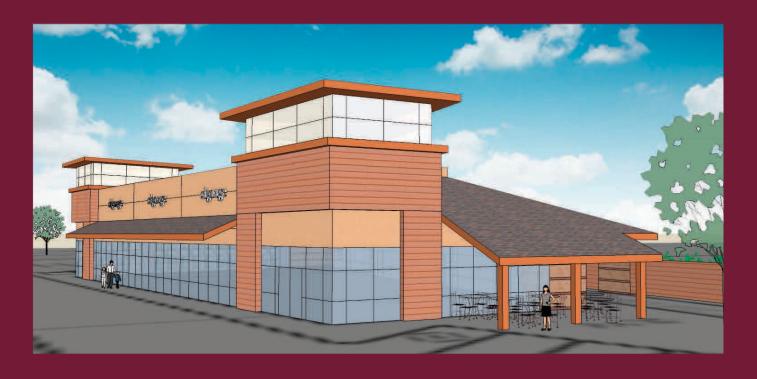

# PARKER KEYSTONE

SEC PARKER & LINCOLN | PARKER, COLORADO

#### **INFORMATION**

- 2,611 SF remaining in the south building (delivered)
- 4,184 SF remaining in the north building (delivering Q4 2018)
- Significant traffic volumes on Parker Road (53,000 CPD) and Lincoln Avenue (29,628 CPD)
- Full movement on Lincoln Avenue, right-in on Parker Road
- Substantial residential growth underway in trade area