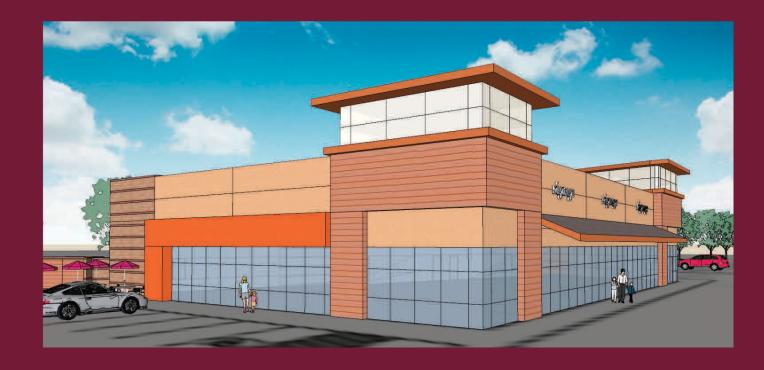

# PARKER KEYSTONE

SEC PARKER & LINCOLN | PARKER, COLORADO

#### **INFORMATION**

- 2,611 SF remaining in the south building (delivered)
- 4,184 SF remaining in the north building (delivering Q4 2018)
- Significant traffic volumes on Parker Road (53,000 CPD) and Lincoln Avenue (29,628 CPD)
- Full movement on Lincoln Avenue, right-in on Parker Road
- Substantial residential growth underway in trade area