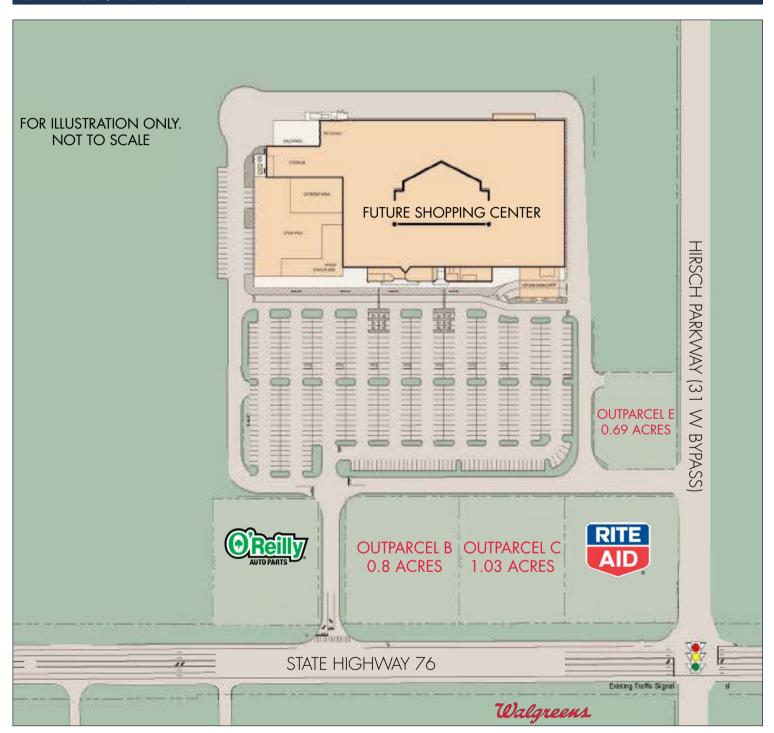

# 19.5 ACRES OF RETAIL LAND

## FOR SALE



### PROPERTY DETAILS

LOCATION Intersection of Highway 76 & Hirsch Parkway

SUB-MARKET White House

USE Retail/Commercial

ZONED | C-2 | General Commercial

SIZE 19.5 Acres Available

#### **ADDITIONAL NOTES**

Excellent Visibility at the Intersection of 2 Heavily Trafficked Streets

Ideally Suited for Shopping Center Development

Can Accomodate Retail Anchors & Out-Parcels of Various Sizes

All Utilities Available to the Site

#### 2016 TRAFFIC COUNTS (CARS PER DAY)

Highway 76 17,920 CPD Hirsch Pkwy (31 Bypass) 10,227 CPD





# 19.5 ACRES OF RETAIL LAND

## FOR SALE

### **EXAMPLE SITE PLAN**



## FOR MORE INFORMATION, CONTACT

JOHN CAVIN

615.250.8675 jcavin@southeastventure.com