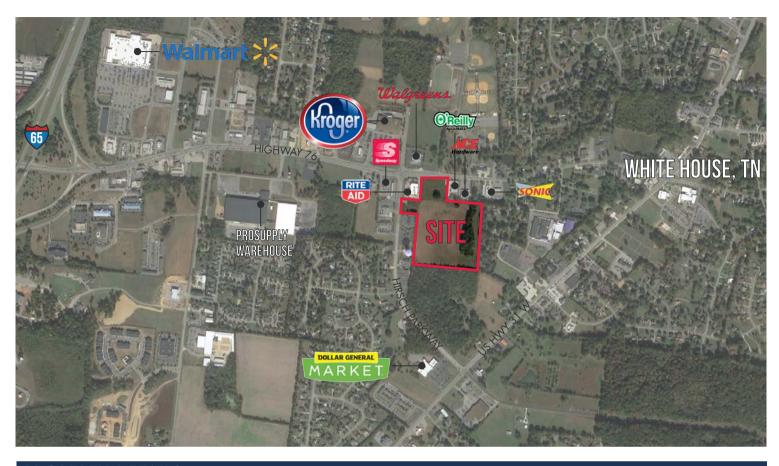

### PROPERTY DETAILS

LOCATION Intersection of Highway 76 & Hirsch Parkway

SUB-MARKET White House

USE Retail/Commercial

ZONED | C-2 | General Commercial

SIZE 19.5 Acres Available

#### **ADDITIONAL NOTES**

Excellent Visibility at the Intersection of 2 Heavily Trafficked Streets

Ideally Suited for Shopping Center Development

Can Accomodate Retail Anchors & Out-Parcels of Various Sizes

#### 2016 TRAFFIC COUNTS (CARS PER DAY)

Highway 76 17,920 CPD Hirsch Pkwy (31 Bypass) 10,227 CPD