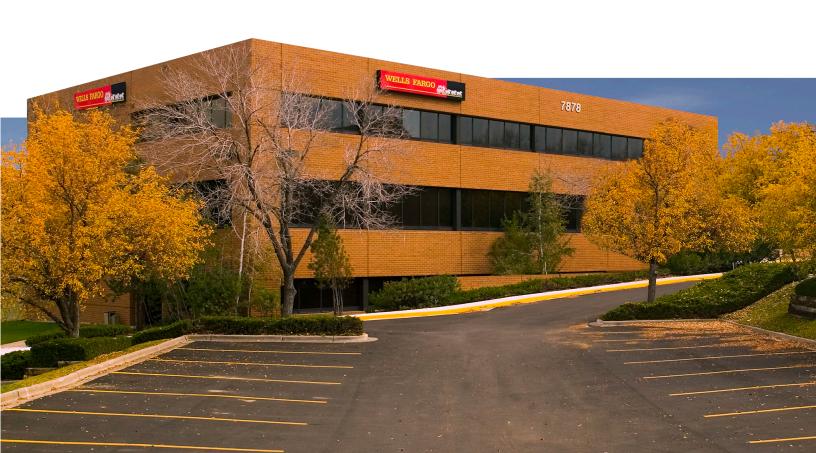

## **BUILDING DETAILS: Wells Fargo Arvada**

Address: 7878 Wadsworth Blvd

City: Arvada
County: Jefferson
Building Size: 36,239 SF

Number of Floors: 2 + garden level

Approx. Floor Plate: 9,526 SF Year of Construction: 1981 Renovated: 2008

Owner: KEW Realty Corporation Parking: 4:1000, 144 spaces