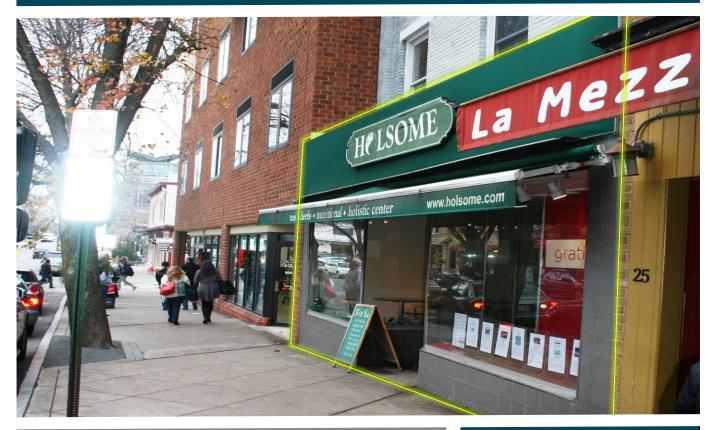

# 27 Witherspoon Street, Princeton NJ

### Retail Space Downtown Princeton

# Sublease 2,200 SF

- Sublease Rate: \$63.64/SF plus utilities (modified gross)
- Lease expires: September 30, 2023
- Additional basement storage 253 SF
- Can be built out as a café
- Also suitable for other retail uses
- Walking distance to a variety of amenities and restaurants
- Located in the heart of Princeton
- Close to Routes 1, 206 and 27.