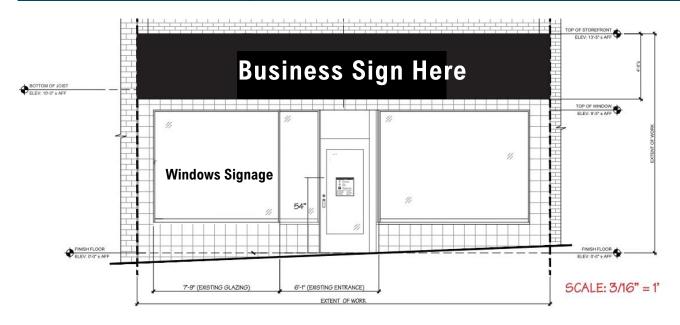

# Sublease 2,200 SF

- Sublease Rate: \$63.64/SF plus utilities (modified gross)
- Lease expires: September 30, 2023
- Additional basement storage 253 SF
- Can be built out as a café
- Also suitable for other retail uses
- Walking distance to a variety of amenities and restaurants
- Located in the heart of Princeton
- Close to Routes 1, 206 and 27.