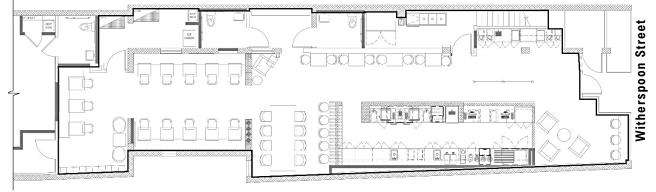

plus utilities (modified gross)
- Lease expires: September 30, 2023
- Additional basement storage 253 SF
- Can be built out as a café
- Also suitable for other retail uses
- Walking distance to a variety of amenities and restaurants
- Located in the heart of Princeton
- Close to Routes 1, 206 and 27.

# Contacts: Jerry Fennelly, Tom Barbera

 $www.Fennelly.com \mid 609.520.0061 \mid \mathsf{Fennelly}@\mathsf{Fennelly.com}$ 

Commercial Real Estate Services, Worldwide.

The information contained herein has been given to us by the owner of the property or other sources we deem reliable. We have no reason to doubt its accuracy, but we do not guarantee it. All information should be verified prior to purchase or lease.

## 27 Witherspoon Street, Princeton NJ



#### Proposed Shiru Café Layout





#### **Contacts: Jerry Fennelly, Tom Barbera**