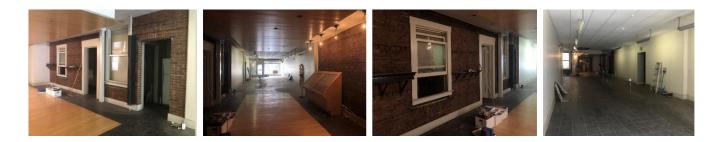

us utilities (modified gross)
- Lease expires: September 30, 2023
- Additional basement storage 253 SF
- Can be built out as a café
- Also suitable for other retail uses
- Walking distance to a variety of amenities and restaurants
- Located in the heart of Princeton
- Close to Routes 1, 206 and 27.

# Contacts: Jerry Fennelly, Tom Barbera

 $www.Fennelly.com \mid 609.520.0061 \mid \mathsf{Fennelly}@\mathsf{Fennelly.com}$ 

Commercial Real Estate Services, Worldwide.

The information contained herein has been given to us by the owner of the property or other sources we deem reliable. We have no reason to doubt its accuracy, but we do not guarantee it. All information should be verified prior to purchase or lease.

## 27 Witherspoon Street, Princeton NJ



#### Proposed Shiru Café Layout





#### **Contacts: Jerry Fennelly, Tom Barbera**