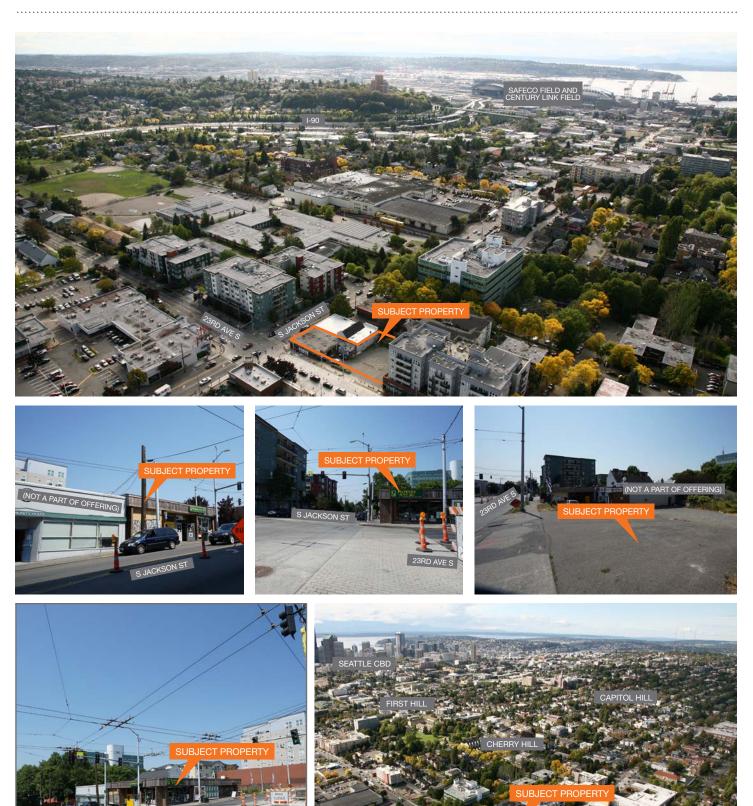

# 23rd & Jackson

NW Corner of 23rd Ave S and S Jackson St Seattle, WA

Development Site Offering

### 12, 570 SF development site

Zoned NC3-65 (Neighborhood Commercial 3-65' Height Limit) Zoning allows a variety of uses including Multifamily, Retail, Office, and Medical Estimated 60+ units of multifamily potential on the site 23rd Ave S has undergone recent upgrades 23rd Ave S and S Jackson are high traffic arterials connecting the site to First Hill/ Capitol Hill, and Seattle's CBD