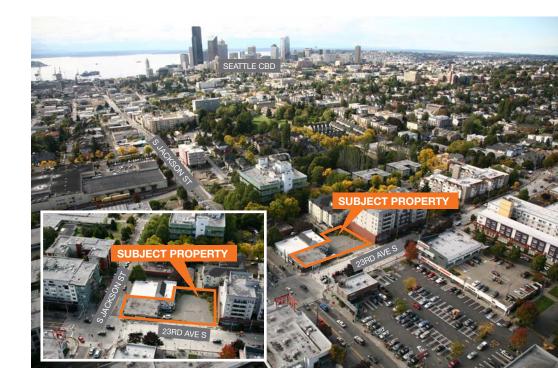

# 23rd & Jackson

NW Corner of 23rd Ave S and S Jackson St Seattle, WA

Development Site Offering

### 12, 570 SF development site

Zoned NC3-65 (Neighborhood Commercial 3-65' Height Limit) Zoning allows a variety of uses including Multifamily, Retail, Office, and Medical Estimated 60+ units of multifamily potential on the site 23rd Ave S has undergone recent upgrades 23rd Ave S and S Jackson are high traffic arterials connecting the site to First Hill/ Capitol Hill, and Seattle's CBD