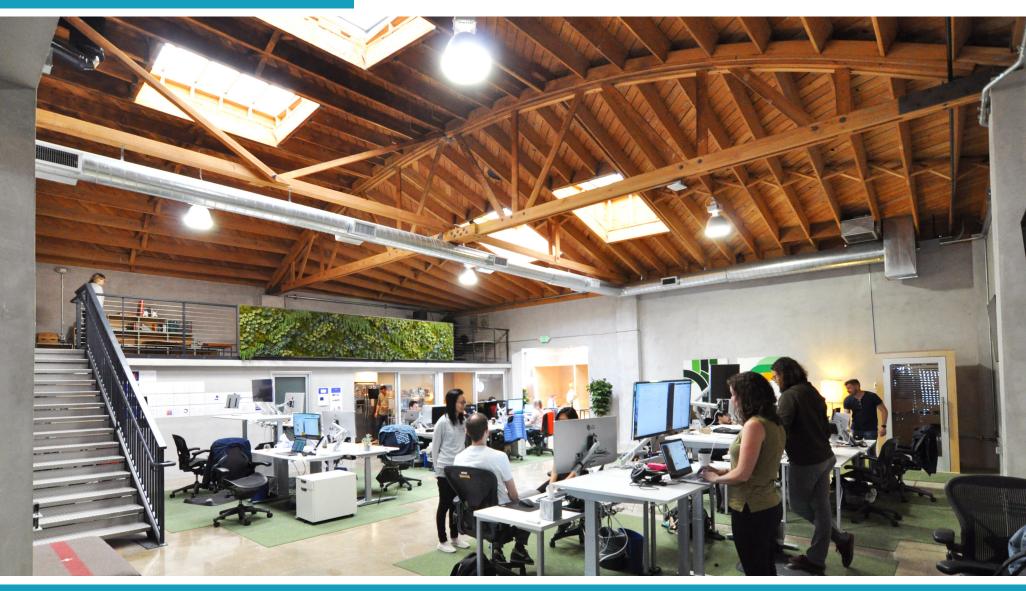

#### **FEATURES**

Rate - \$62/RSF - Industrial Gross

Best in class open plan creative space

High bow-truss sandblasted ceiling

Multiple skylights providing excellent natural light

Polished concrete throughout ground floor

Useable mezzanine area

Open modern kitchen area

Two Restrooms & one Shower

Two glass front conference rooms

Operable aluminum and glass garage door with dock high loading

Move in ready

Available 10/15/18