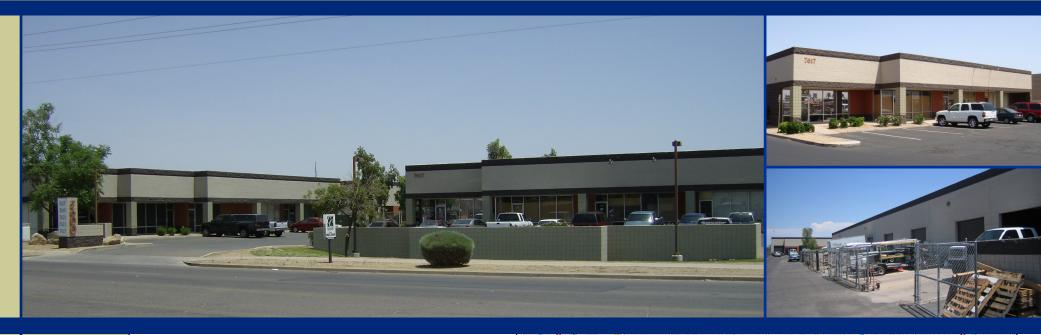

# FOR LEASE 7617 - 7627 North 67th Avenue, Glendale, AZ

### **Property Features**

- On 67th Ave Just South of Northern
- M-1, Light Industrial Zoning
- Private Fenced Yards Available
- ±14' Clear Height
- Grade Level Loading
- Gated Parking
- ±10'x10' Overhead Doors
- See Reverse For Availabilities