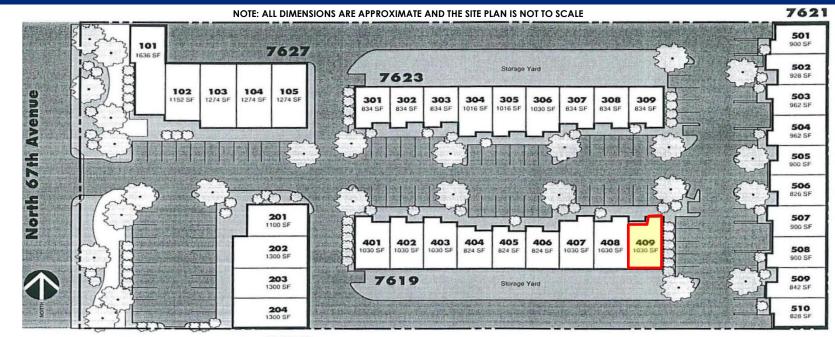

### AVAILABILITY

### 7619 N. 67th Ave Suite 409

- ± 1,030 SF
- 1 Office, Reception
- Evap Cooled Warehouse
- ±10'x10' Garage Door
- Private Fenced Yard

Some of the members of the Lessor are licensed real estate brokers, associate brokers and/or sales persons in the State of Arizona and are acting as owner/agents.