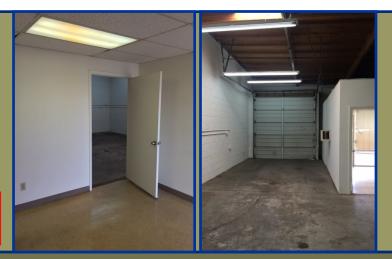

### AVAILABILITY

### 7619 N. 67th Ave Suite 409

- ± 1,030 SF
- 1 Office, Reception
- Evap Cooled Warehouse
- ±10'x10' Garage Door
- Private Fenced Yard

Some of the members of the Lessor are licensed real estate brokers, associate brokers and/or sales persons in the State of Arizona and are acting as owner/agents.