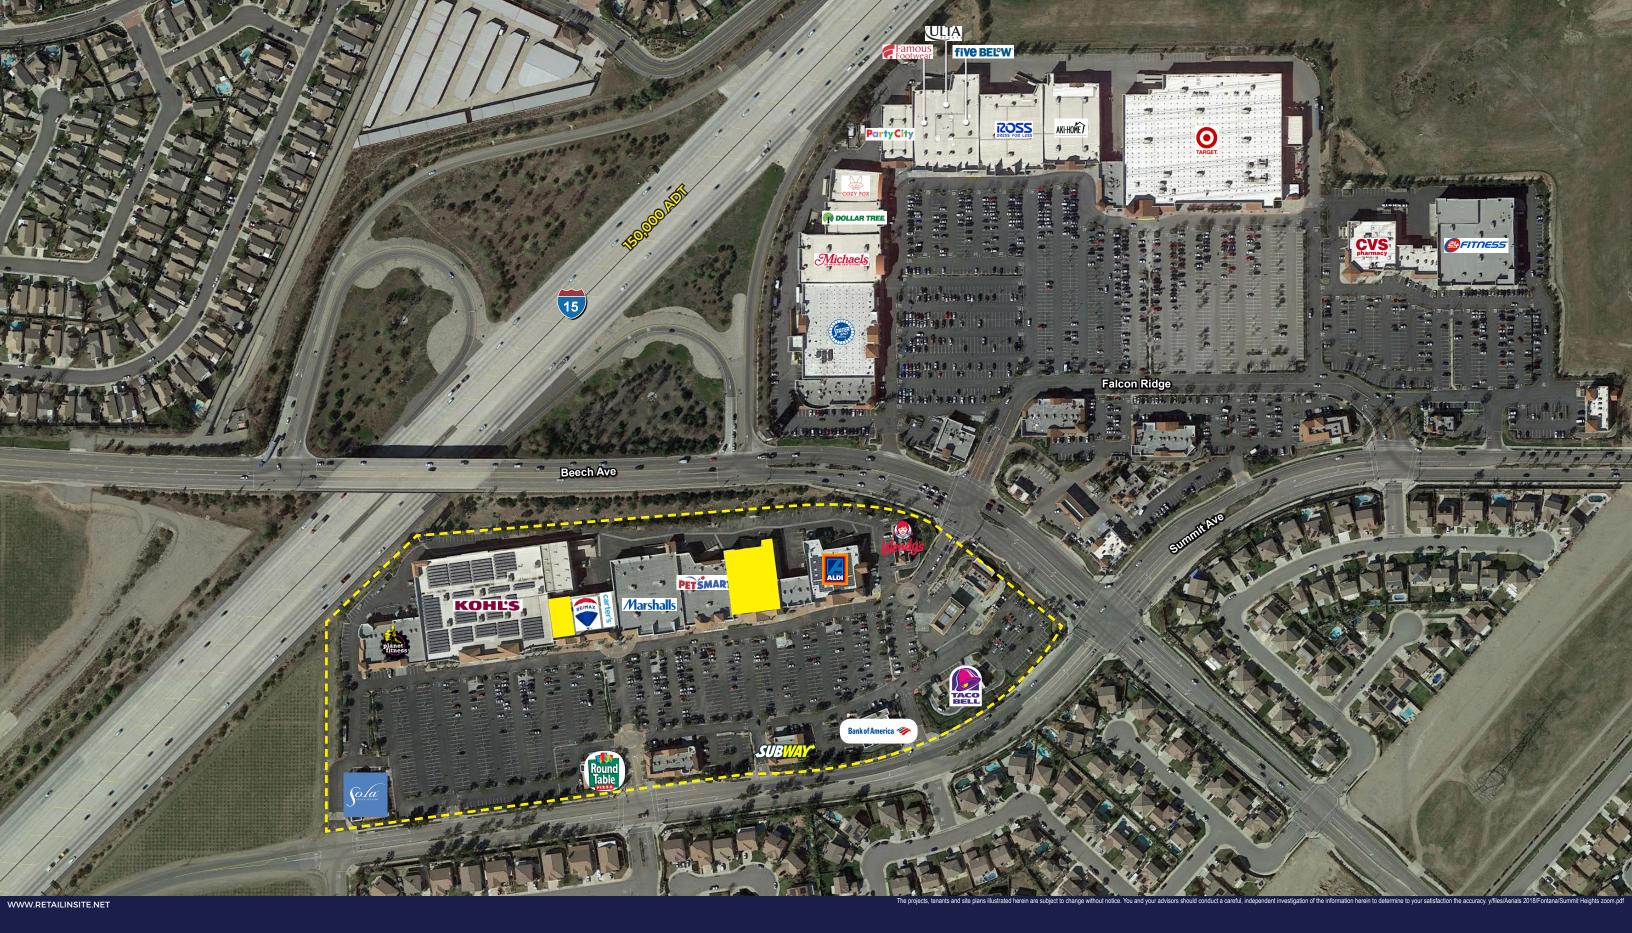

#### **FEATURES**

- Summit Heights Gateway is a 260,000 SF Shopping Center anchored by Kohl's, Aldi, Marshalls and Petsmart
- Serving the communities of Rialto, Rancho Cucamonga, Ontario, and Upland
- Great freeway visibility from I-15 with easy access to Highway 210 located to the north.
- 9,000 new housing units planned in North Fontana
- Located adjacent to the Falcon Ridge Town Center which includes Target, Stater Bros, Ross, Dress for Less, Michael's and Pier 1 Imports.
- Average Household Income over \$100,000 in a 5-mi radius
- Join: