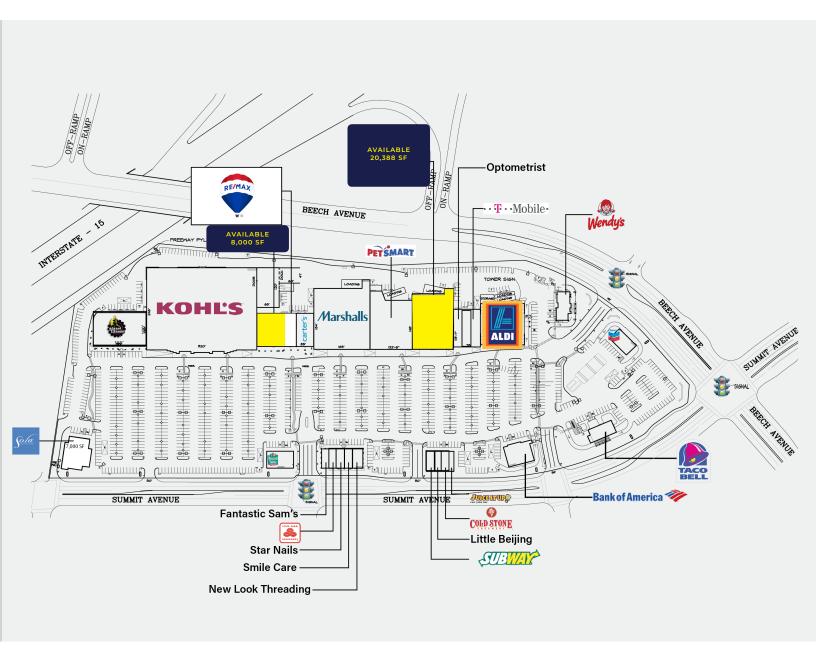

# For Lease · Summit Heights Gateway Shopping Center

14940 - 15160 SUMMIT AVENUE, FONTANA, CA

#### SITE PLAN

The information above has been obtained from sources believed to be reliable. While we do not doubt its accuracy, we have not verified it and make no guarantee, warranty or representation about it. It is your responsibility to independently confirm its accuracy and completeness. Any projections, opinions, assumptions or estimates used are for example only and do not represent the current or future performance of the property. The value of this transaction to you depends on tax and other factors which should be evaluated by your tax, financial and legal advisors. You and your advisors should conduct a careful, independent investigation of the property to determine to your satisfaction the suitability of the property for your needs.