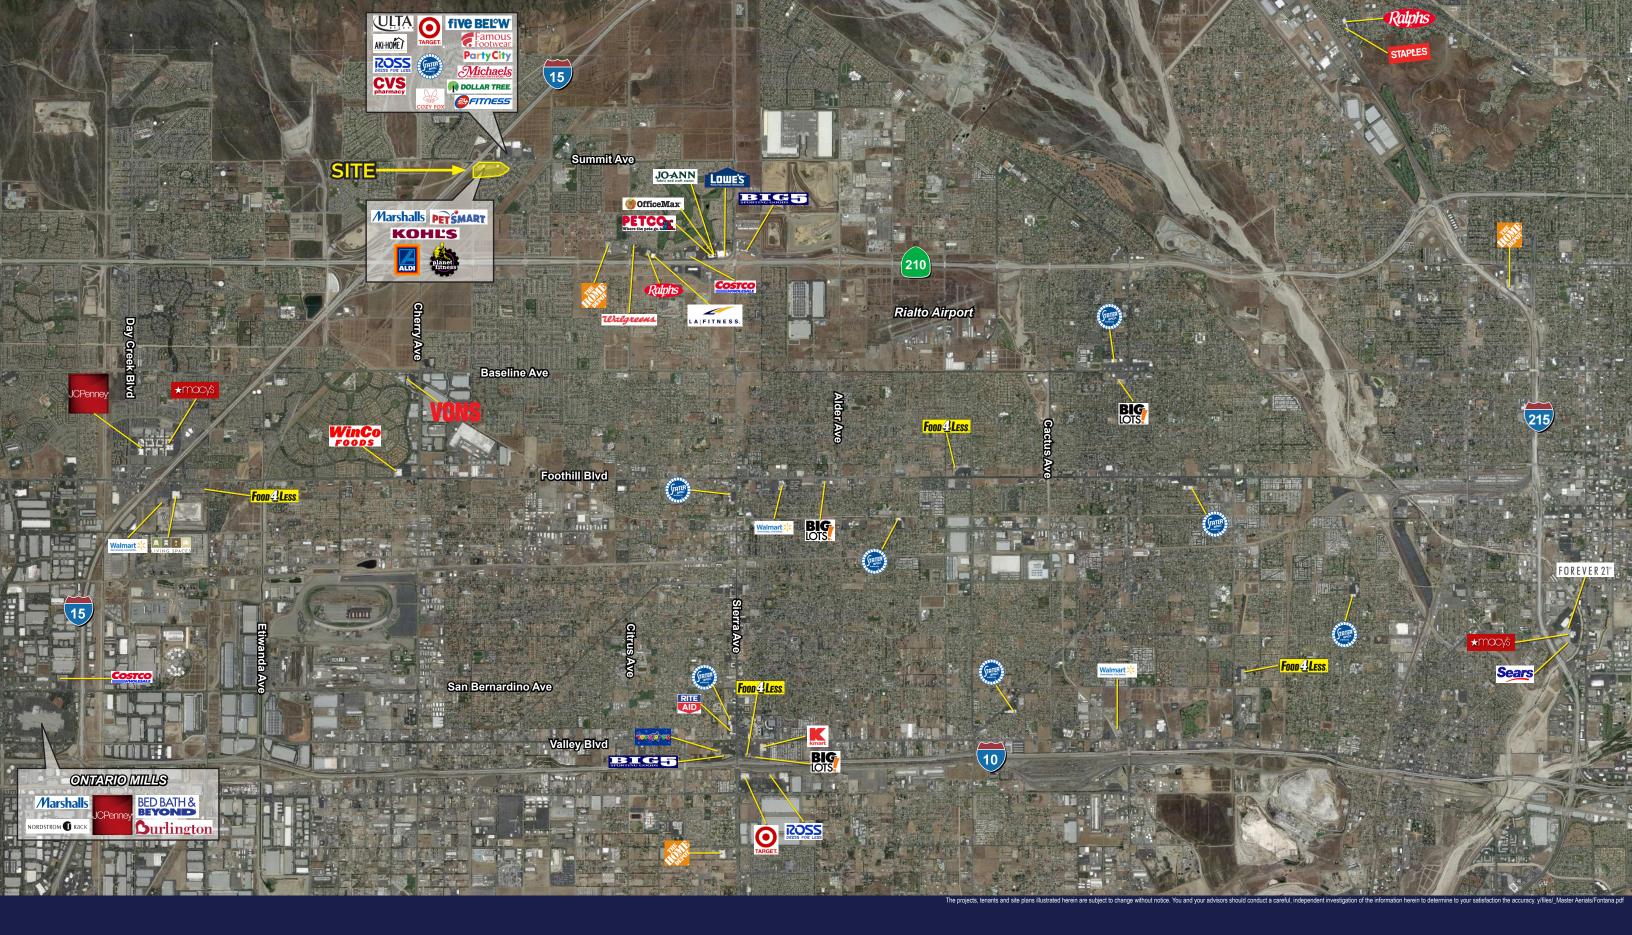

#### **FEATURES**

- Summit Heights Gateway is a 260,000 SF Shopping Center anchored by Kohl's, Aldi, Marshalls and Petsmart
- Serving the communities of Rialto, Rancho Cucamonga, Ontario, and Upland
- Great freeway visibility from I-15 with easy access to Highway 210 located to the north.
- 9,000 new housing units planned in North Fontana
- Located adjacent to the Falcon Ridge Town Center which includes Target, Stater Bros, Ross, Dress for Less, Michael's and Pier 1 Imports.
- Average Household Income over \$100,000 in a 5-mi radius
- Join: