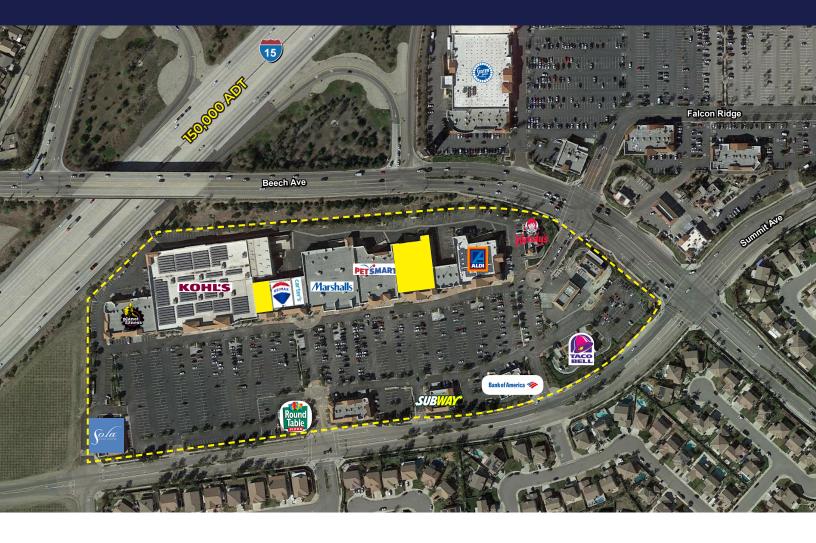

## For Lease · Summit Heights Gateway Shopping Center

14940 - 15160 SUMMIT AVENUE, FONTANA, CA

#### **FEATURES**

- Summit Heights Gateway is a 260,000 SF Shopping Center anchored by Kohl's, Aldi, Marshalls and Petsmart
- Serving the communities of Rialto, Rancho Cucamonga, Ontario, and Upland
- Great freeway visibility from I-15 with easy access to Highway 210 located to the north.
- 9,000 new housing units planned in North Fontana
- Located adjacent to the Falcon Ridge Town Center which includes Target, Stater Bros, Ross, Dress for Less, Michael's and Pier 1 Imports.
- Average Household Income over \$100,000 in a 5-mi radius
- Join:

RON PEPPER · Lic.# 00865929 · 858.523.2085 · rpepper@retailinsite.net

CHRIS HODGMAN · Lic.# 01881298 · 858.523.2098 · chodgman@retailinsite.net

FONTANA SUMMIT HEIGHTS