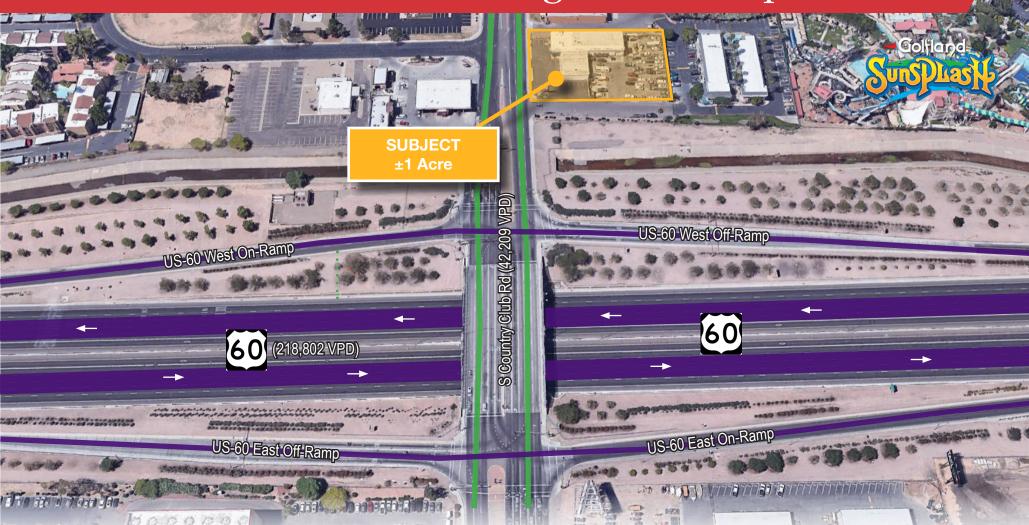

Discount Engines Automotive 1507 S Country Club Drive Country Club Drive (Route 87) & US-60 Freeway Mesa, Arizona 85210

NO WARRANTY OR REPRESENTATION, EXPRESS OR IMPLIED, IS MADE AS TO THE ACCURACY OF THE INFORMATION CONTAINED HEREIN, AND THE SAME IS SUBMITTED SUBJECT TO ERRORS, OMISSIONS, CHANGE OF PRICE, RENTAL OR OTHER CONDITIONS, PRIOR SALE, LEASE OR FINANCING, OR WITHDRAWAL WITHOUT NOTICE, AND OF ANY SPECIAL LISTING CONDITIONS IMPOSED BY OUR PRINCIPALS NO WARRANTIES OR REPRESENTATIONS ARE MADE AS TO THE CONDITION OF THE PROPERTY OR ANY HAZARDS CONTAINED THEREIN **N** Horizon

2944 N 44th St, Suite 200, Phoenix, Arizona +1 602 955 4000 naihorizon.com

For more information:

#### Mark Wilcke

+1 602 852 3454 mark.wilcke@naihorizon.com

### Property & Location Highlights

- 9,950 SF b