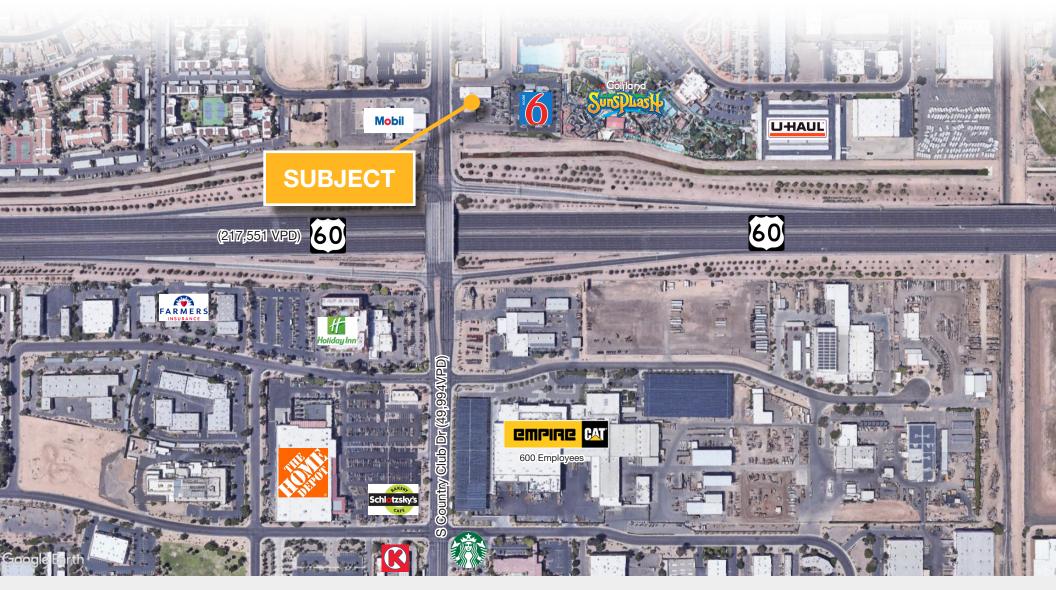

n 1971
- Approx. 2,000 SF A/C office area

DISCOU

- Fire sprinklered building
- ±16' clear height
- Fenced secured yard area
- 13 open striped parking spaces with rear yard area
- Currently occupied DO NOT DISTURB OCCUPANT

REMANUFACTURED • QUALITY USED AUTO MAINTENANCE & REPAIRS

Lease Rate: Contact Agent

Sale Price: Submit Offers

- GC (General Commercial) Zoning
- Some evaporative cooling & floor rolling evaporative coolers
- Nine (9) grade level roll up doors
- Just north of full diamond US-60 interchange
- Monument signage on Country Club Drive
- Some double bay loading
- Close proximity to retail, restaurants & offices





Mark Wilcke +1 602 852 3454 mark.wilcke@naihorizon.com

#### Property Photos



Mark Wilcke +1 602 852 3454 mark.wilcke@naihorizon.com



#### Property Aerial



Mark Wilcke +1 602 852 3454 mark.wilcke@naihorizon.com