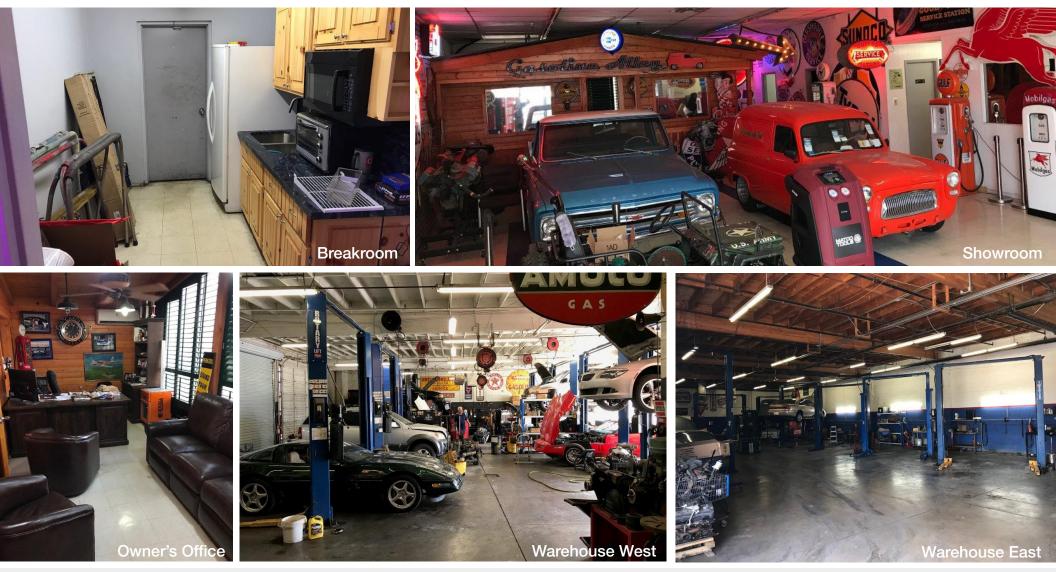

#### Property Photos

Mark Wilcke +1 602 852 3454 mark.wilcke@naihorizon.com

### Property & Location Highlights

- 9,950 SF building built in 1971
- Approx. 2,000 SF A/C office area

DISCOU

- Fire sprinklered building
- ±16' clear height
- Fenced secured yard area
- 13 open striped parking spaces with rear yard area
- Currently occupied DO NOT DISTURB OCCUPANT