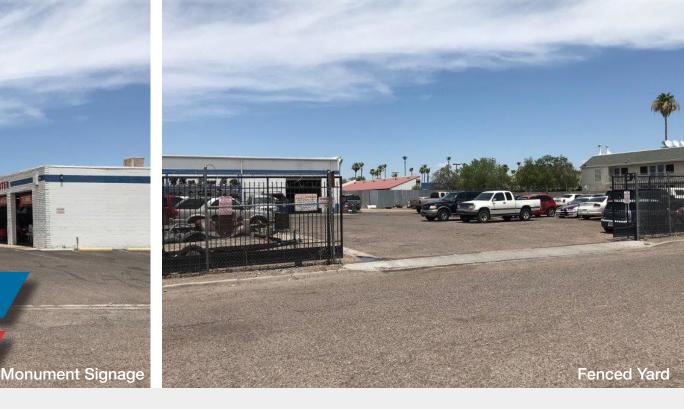

#### Property Photos

Mark Wilcke +1 602 852 3454 mark.wilcke@naihorizon.com

### Property & Location Highlights

- 9,950 SF building built in 1971
- Approx. 2,000 SF A/C office area

DISCOU

- Fire sprinklered building
- ±16' clear height
- Fenced secured yard area
- 13 open striped parking spaces with rear yard area
- Currently occupied DO NOT DISTURB OCCUPANT