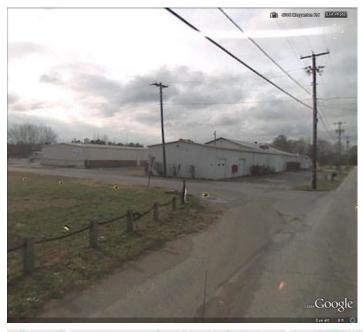

## **Maryville, TN Warehouses**

Highway Access: 411 & 321 Hwys
Tenancy: Multiple Tenants

Year Built: 1953
Construction/Siding: Metal Siding
Parking Type: Surface

Metal warehouses situated on 10.58 acres.