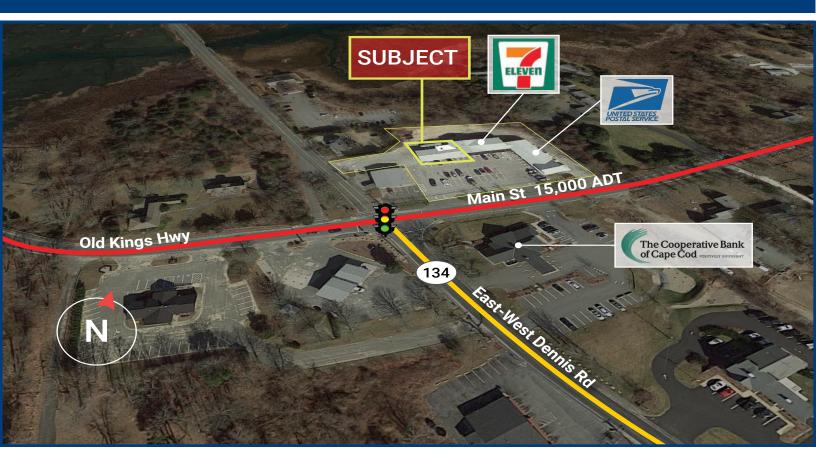

#### Highlights:

- Good retail synergy
- Ample parking
- Pylon signage
- Located at only shopping center in East Dennis
- · Signalized intersection
- Endcap & in-line space available

### **Property Profile:**

**Total Land Area:** 71,002 SF **Total Building GLA:** 10,943 SF

**Space Available:** 765 + 1,035 SF (contiguous)

Zone: Limited Business

**Traffic Count:** 15,000 ADT

**Signage:** Pylon & Building