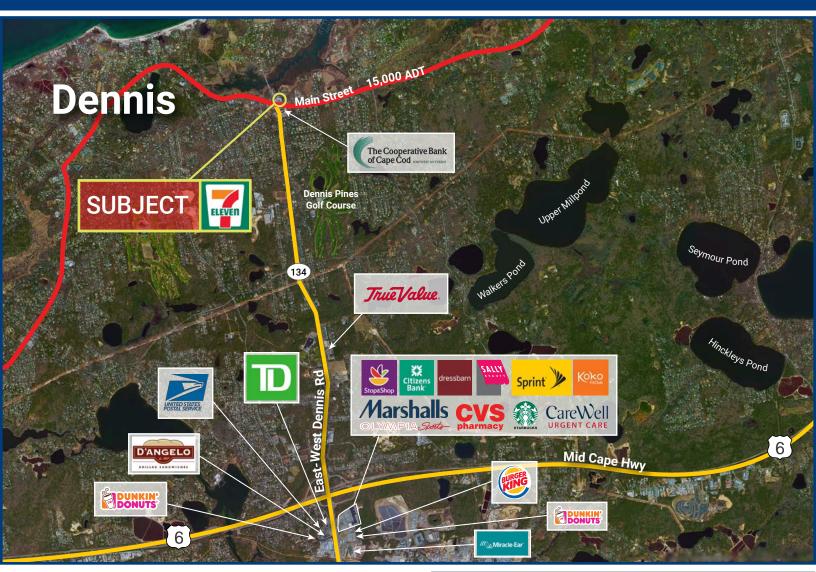

#### Highlights:

- Good retail synergy
- Ample parking
- Pylon signage
- Located at only shopping center in East Dennis
- · Signalized intersection
- Endcap & in-line space available

### **Property Profile:**

**Total Land Area:** 71,002 SF **Total Building GLA:** 10,943 SF

**Space Available:** 765 + 1,035 SF (contiguous)

Zone: Limited Business

**Traffic Count:** 15,000 ADT

**Signage:** Pylon & Building