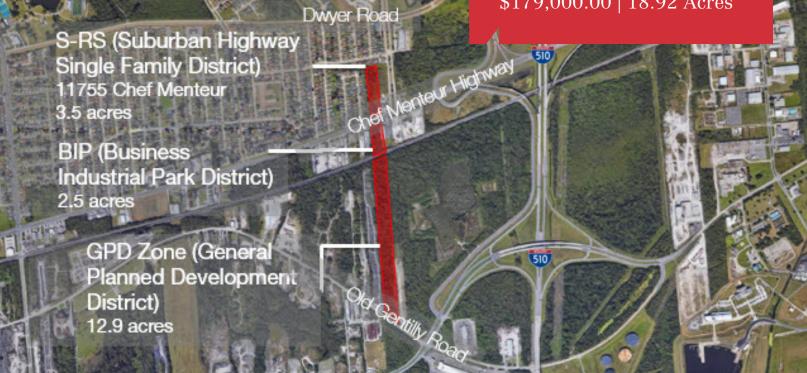

## Vacant Land

\$179,000.00 | 18.92 Acres

# 11699 Old Gentilly Rd./ Chef Menteur Hwy.

New Orleans, Louisiana 70129

## **Property Highlights**

- Vacant land near I-510 and I-10 in New Orleans East.
- Land has 3 portions to be sold as one as follows:
- Parcel 1: Chef Menteur Hwy. (North portion), approx. 3.52 acres measures 191.80' (Chef Hwy.) x 767.4' (Bullard)/890.42' (East Adams).
- Parcel 2: 11699 Chef Menteur (Middle Portion), approx. 2.52 acres measures 207' (Chef) x 535' depth.
- Parcel 3: Old Gentilly Rd. (South Portion), approx. 12.9 acres measures 272' Old Gentilly Rd x 2,595.5'/2,840.4' depth.
- Flood Zone B, low lying, needs fill. Rectangular shaped piece (Lot 155).
- Taxes are \$7,603,05