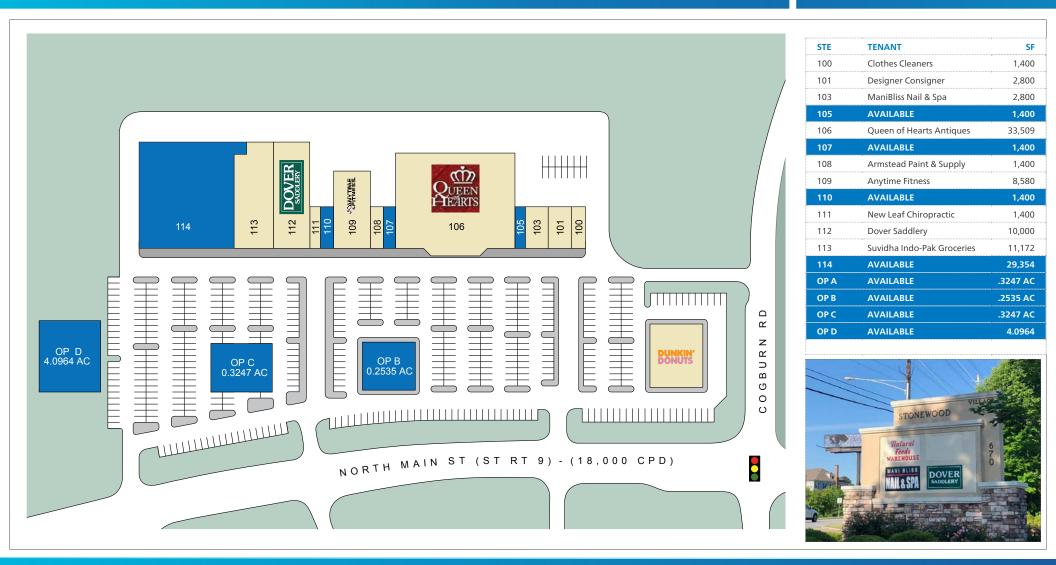

### **PROPERTY HIGHLIGHTS**

- 106,615± SF shopping center located in the Alpharetta/North Fulton market.
- Located at the signalized intersection at N. Main Street (Hwy 9) and Cogburn Road, just south of Windward Parkway (34,000 AADT).
- Large population with 137,026 employees within a five-mile radius

- Average household income of \$146,308 within a five-mile radius.
- Flexible space options for junior anchors, grocers and more.
- Area retailers include: Costco, Lowe's, The Home Depot, Kroger, Walmart, Target, Kohl's and Fry's Electronics.