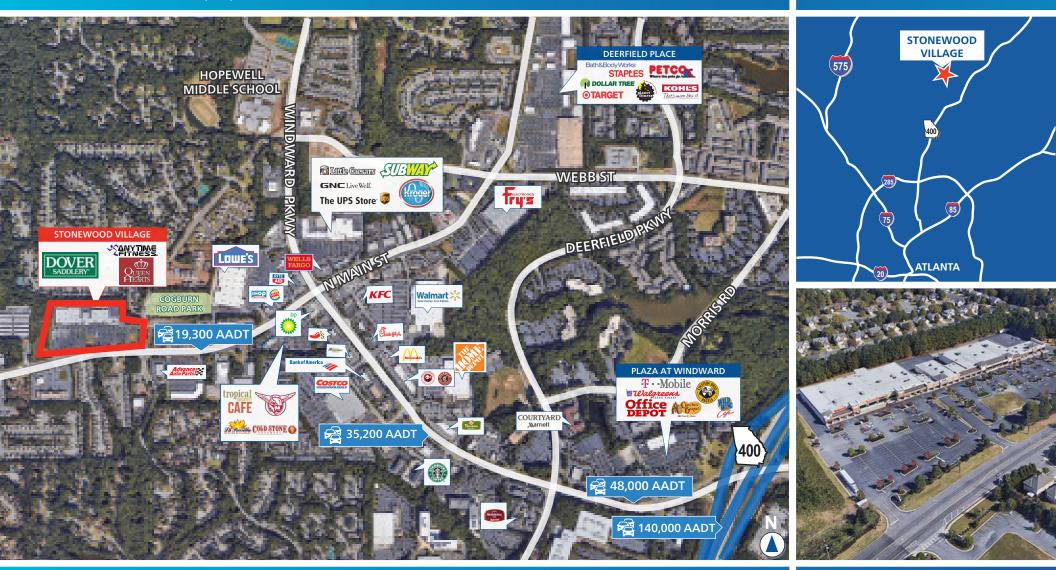

### **PROPERTY HIGHLIGHTS**

- 106,615± SF shopping center located in the Alpharetta/North Fulton market.
- Located at the signalized intersection at N. Main Street (Hwy 9) and Cogburn Road, just south of Windward Parkway (34,000 AADT).
- Large population with 137,026 employees within a five-mile radius

- Average household income of \$146,308 within a five-mile radius.
- Flexible space options for junior anchors, grocers and more.
- Area retailers include: Costco, Lowe's, The Home Depot, Kroger, Walmart, Target, Kohl's and Fry's Electronics.