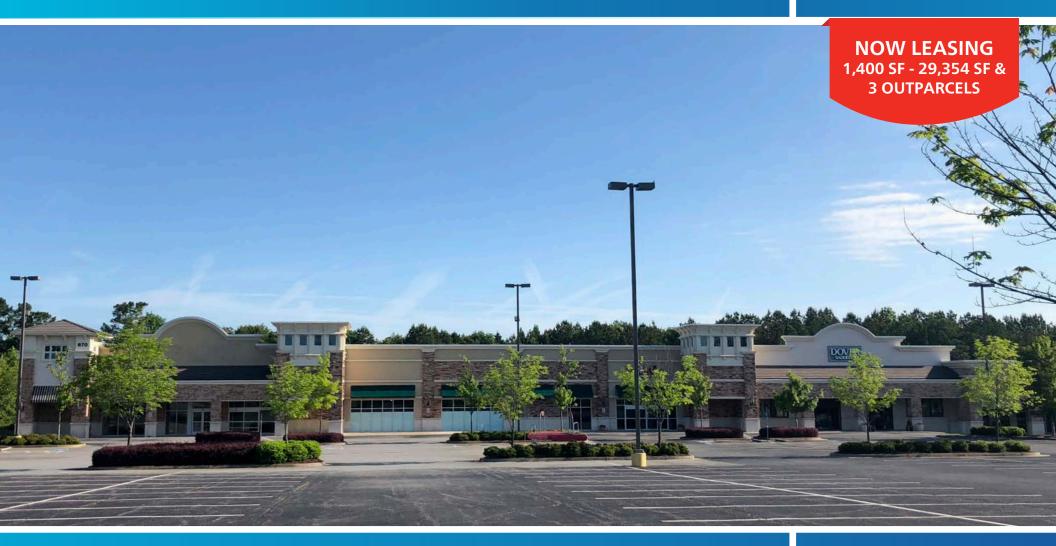

# **Stonewood Village**

670 North Main Street | Alpharetta, GA 30009

### **PROPERTY HIGHLIGHTS**

- 106,615± SF shopping center located in the Alpharetta/North Fulton market.
- Located at the signalized intersection at N. Main Street (Hwy 9) and Cogburn Road, just south of Windward Parkway (34,000 AADT).
- Large population with 137,026 employees within a five-mile radius

- Average household income of \$146,308 within a five-mile radius.
- Flexible space options for junior anchors, grocers and more.
- Area retailers include: Costco, Lowe's, The Home Depot, Kroger, Walmart, Target, Kohl's and Fry's Electronics.