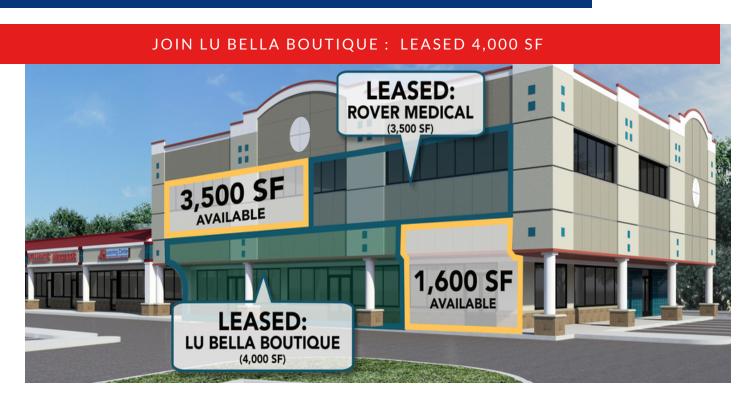

### **OFFERING SUMMARY**

Available SF: 1,600 - 3,500 SF
Lease Rate: Call for Details
Building Size: 12,000 SF

### **PROPERTY OVERVIEW**

Available Immediately: New Expansion containing both office and retail space in Manalapan NJ.

### PROPERTY HIGHLIGHTS

- New Expansion
- 1,600 SF (1st Floor RETAIL)
- 3,500 SF Remaining (2nd Floor OFFICE)
- 1st Quarter 2019
- Elevator to 2nd Floor is Well Suited for Medical Use
- Abundant Parking
- Located at Signalized Intersection
- Very Busy Shopping Center -
- NEWLY LEASED: LU BELLA BOUTIQUE 4,000 SF
- LEASED 3,500 SF Office Space 2nd Floor: Rover Medical September 2019 opening