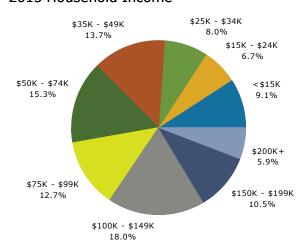

### Traffic Count Map

7505 Richmond Rd, Williamsburg, Virginia, 23188 2 7505 Richmond Rd, Williamsburg, Virginia, 23188 Rings: 1, 3, 5 mile radii

Prepared by Janice Lewis, CCIM

Latitude: 37.37098 Longitude: -76.77441

Source: ©2015 Market Planning Solutions, Inc.

Average Daily Traffic Volume

Up to 6,000 vehicles per day

▲6,001 - 15,000

**▲ 15,001 - 30,000** 

▲ 30,001 - 50,000

▲50,001 - 100,000

▲More than 100,000 per day