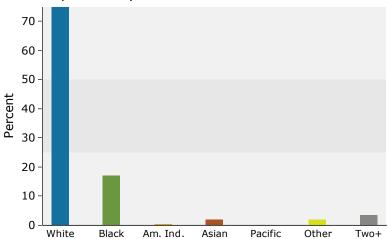

### Traffic Count Map

7505 Richmond Rd, Williamsburg, Virginia, 23188 2 7505 Richmond Rd, Williamsburg, Virginia, 23188 Rings: 1, 3, 5 mile radii

Prepared by Janice Lewis, CCIM

Latitude: 37.37098 Longitude: -76.77441

Source: ©2015 Market Planning Solutions, Inc.

Average Daily Traffic Volume

Up to 6,000 vehicles per day

▲6,001 - 15,000

**▲ 15,001 - 30,000** 

▲ 30,001 - 50,000

▲50,001 - 100,000

▲More than 100,000 per day