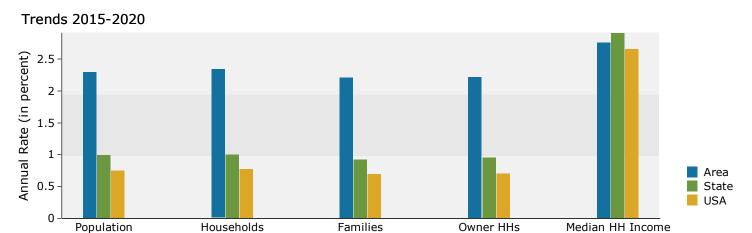

594         11.1%         659           691         14.8%         708         13.2%         714           756         16.2%         790         14.7%         809           646         13.8%         793         14.8%         856           244         5.2%         413         7.7%         673           61         1.3%         95         1.8%         182           Census 2010         2015         Number         Number           3,773         80.6%         4,197         78.3%         4,570           657 |

February 03, 2016

©2015 Esri Page 1 of 6

Source: U.S. Census Bureau, Census 2010 Summary File 1. Esri forecasts for 2015 and 2020.



7505 Richmond Rd, Williamsburg, Virginia, 23188 Drive Time: 5 minute radius

Prepared by Janice Lewis, CCIM

Latitude: 37.37098 Longitude: -76.77441



#### Population by Age



#### 2015 Household Income



#### 2015 Population by Race



2015 Percent Hispanic Origin: 5.6%

Source: U.S. Census Bureau, Census 2010 Summary File 1. Esri forecasts for 2015 and 2020.

©2015 Esri

Page 2 of 6



7505 Richmond Rd, Williamsburg, Virginia, 23188 Drive Time: 10 minute radius

Prepared by Janice Lewis, CCIM

Latitude: 37.37098 Longitude: -76.77441

| Summary                                                                                                | Cer                                      | sus 2010                              |                                 | 2015                         |                         | 202                      |
|------------------------------------------------------------------------------------------------