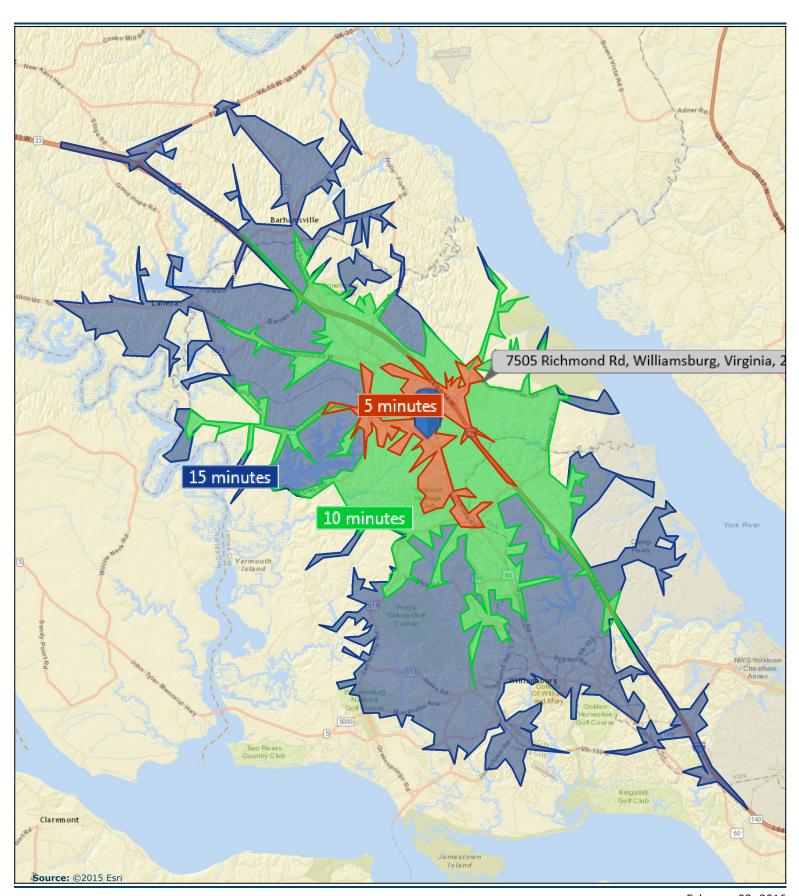

February 03, 2016

February 03, 2016

©2015 Esri Page 1 of 1

7505 Richmond Rd, Williamsburg, Virginia, 23188 Drive Time: 5 minute radius

Prepared by Janice Lewis, CCIM

Latitude: 37.37098 Longitude: -76.77441