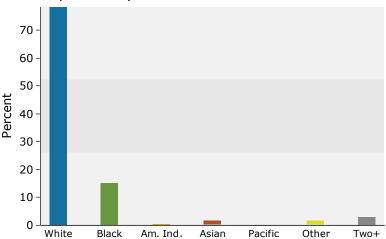

%         714           756         16.2%         790         14.7%         809           646         13.8%         793         14.8%         856           244         5.2%         413         7.7%         673           61         1.3%         95         1.8%         182           Census 2010         2015         Number         Number           3,773         80.6%         4,197         78.3%         4,570           657 |

February 03, 2016

©2015 Esri Page 1 of 6

Source: U.S. Census Bureau, Census 2010 Summary File 1. Esri forecasts for 2015 and 2020.



7505 Richmond Rd, Williamsburg, Virginia, 23188 Drive Time: 5 minute radius

Prepared by Janice Lewis, CCIM

Latitude: 37.37098 Longitude: -76.77441



#### Population by Age



#### 2015 Household Income



#### 2015 Population by Race



2015 Percent Hispanic Origin: 5.6%

Source: U.S. Census Bureau, Census 2010 Summary File 1. Esri forecasts for 2015 and 2020.

©2015 Esri

Page 2 of 6



7505 Richmond Rd, Williamsburg, Virginia, 23188 Drive Time: 10 minute radius

Prepared by Janice Lewis, CCIM

Latitude: 37.37098 Longitude: -76.77441

| Summary                                                                                                | Cer                                      | sus 2010                              |                                 | 2015                         |                         | 202                      |
|--------------------------------------------------------------------------------------------------------|------------------------------------------|------------------------------------