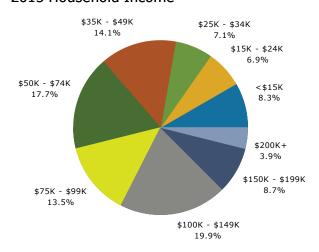

| 0.4%<br>2.0%<br>0.1%         | 101<br>452<br>19        | 0.5<br>2.2<br>0.1<br>2.5 |
| White Alone Black Alone American Indian Alone Asian Alone Pacific Islander Alone Some Other Race Alone | 12,542<br>2,687<br>59<br>299<br>9<br>252 | 16.5%<br>0.4%<br>1.8%<br>0.1%<br>1.5% | 3,143<br>79<br>367<br>14<br>364 | 0.4%<br>2.0%<br>0.1%<br>2.0% | 101<br>452<br>19<br>503 | 0.5<br>2.2<br>0.1        |

February 03, 2016

©2015 Esri Page 3 of 6

Source: U.S. Census Bureau, Census 2010 Summary File 1. Esri forecasts for 2015 and 2020.



7505 Richmond Rd, Williamsburg, Virginia, 23188 Drive Time: 10 minute radius

Prepared by Janice Lewis, CCIM

Latitude: 37.37098 Longitude: -76.77441

USA

Median HH Income



Families

#### Population by Age

Population

Households

0



#### 2015 Household Income



#### 2015 Population by Race

Owner HHs



2015 Percent Hispanic Origin: 6.5%

Source: U.S. Census Bureau, Census 2010 Summary File 1. Esri forecasts for 2015 and 2020.

©2015 Esri

Page 4 of 6



7505 Richmond Rd, Williamsburg, Virginia, 23188 Drive Time: 15 minute radius

Prepared by Janice Lewis, CCIM

Latitude: 37.37098 Longitude: -76.77441

| Summary                                                                                                                   | Cen                                                    | sus 2010                                       |                                                | 2015                                           |                                       | 202                              |
|--------------------------------------------