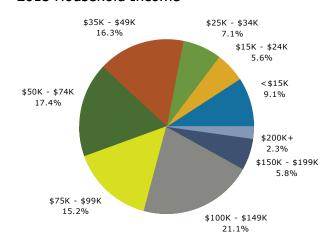

14.8%         708         13.2%         714           756         16.2%         790         14.7%         809           646         13.8%         793         14.8%         856           244         5.2%         413         7.7%         673           61         1.3%         95         1.8%         182           Census 2010         2015         Number         Number           3,773         80.6%         4,197         78.3%         4,570           657 |

February 03, 2016

©2015 Esri Page 1 of 6

Source: U.S. Census Bureau, Census 2010 Summary File 1. Esri forecasts for 2015 and 2020.



7505 Richmond Rd, Williamsburg, Virginia, 23188 Drive Time: 5 minute radius

Prepared by Janice Lewis, CCIM

Latitude: 37.37098 Longitude: -76.77441



#### Population by Age



#### 2015 Household Income



#### 2015 Population by Race



2015 Percent Hispanic Origin: 5.6%

Source: U.S. Census Bureau, Census 2010 Summary File 1. Esri forecasts for 2015 and 2020.

©2015 Esri

Page 2 of 6



7505 Richmond Rd, Williamsburg, Virginia, 23188 Drive Time: 10 minute radius

Prepared by Janice Lewis, CCIM

Latitude: 37.37098 Longitude: -76.77441

| Summary                                                                                                | Cer                                      | sus 2010                              |                                 | 2015                         |                         | 202                      |
|--------------------------------------------------------------------------------------------------------|------------------------------------------|----