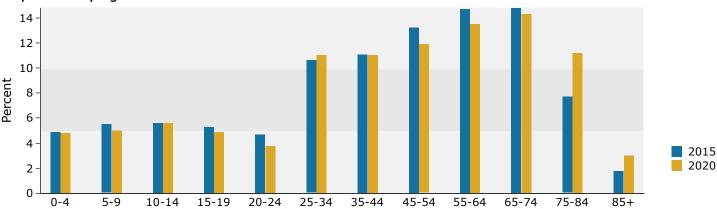

659           691         14.8%         708         13.2%         714           756         16.2%         790         14.7%         809           646         13.8%         793         14.8%         856           244         5.2%         413         7.7%         673           61         1.3%         95         1.8%         182           Census 2010         2015         Number         Number           3,773         80.6%         4,197         78.3%         4,570           657 |

February 03, 2016

©2015 Esri Page 1 of 6

Source: U.S. Census Bureau, Census 2010 Summary File 1. Esri forecasts for 2015 and 2020.



7505 Richmond Rd, Williamsburg, Virginia, 23188 Drive Time: 5 minute radius

Prepared by Janice Lewis, CCIM

Latitude: 37.37098 Longitude: -76.77441



#### Population by Age



#### 2015 Household Income



#### 2015 Population by Race



2015 Percent Hispanic Origin: 5.6%

Source: U.S. Census Bureau, Census 2010 Summary File 1. Esri forecasts for 2015 and 2020.

©2015 Esri

Page 2 of 6



7505 Richmond Rd, Williamsburg, Virginia, 23188 Drive Time: 10 minute radius

Prepared by Janice Lewis, CCIM

Latitude: 37.37098 Longitude: -76.77441

| Summary                                                                                                | Cer                                      | sus 2010                              |                                 | 2015                         |                         | 202                      |
|--------------------------------------------------------------------------------------------------------|-----------------