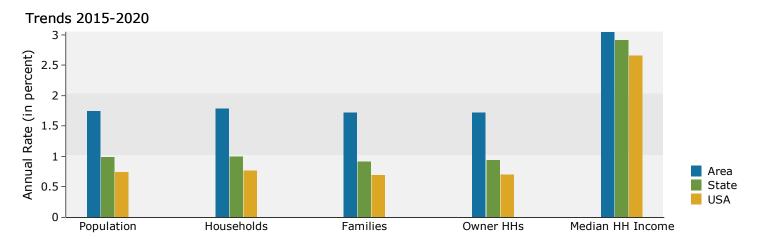

### Traffic Count Map

7505 Richmond Rd, Williamsburg, Virginia, 23188 2 7505 Richmond Rd, Williamsburg, Virginia, 23188 Rings: 1, 3, 5 mile radii

Prepared by Janice Lewis, CCIM

Latitude: 37.37098 Longitude: -76.77441

Source: ©2015 Market Planning Solutions, Inc.

Average Daily Traffic Volume

Up to 6,000 vehicles per day

▲6,001 - 15,000

**▲ 15,001 - 30,000** 

▲ 30,001 - 50,000

▲50,001 - 100,000

▲More than 100,000 per day