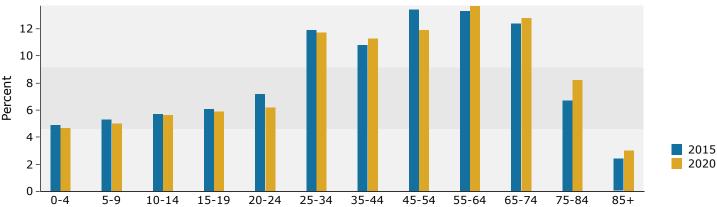

### Traffic Count Map

7505 Richmond Rd, Williamsburg, Virginia, 23188 2 7505 Richmond Rd, Williamsburg, Virginia, 23188 Rings: 1, 3, 5 mile radii

Prepared by Janice Lewis, CCIM

Latitude: 37.37098 Longitude: -76.77441

Source: ©2015 Market Planning Solutions, Inc.

Average Daily Traffic Volume

Up to 6,000 vehicles per day

▲6,001 - 15,000

**▲ 15,001 - 30,000** 

▲ 30,001 - 50,000

▲50,001 - 100,000

▲More than 100,000 per day