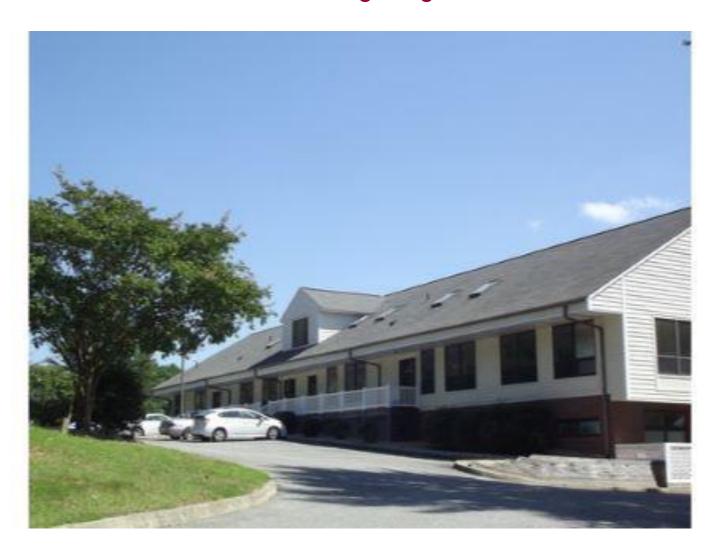

#### **Description:**

This property is located in the Norge corridor of Williamsburg. Poplar Creek Business Center consists of 3 office buildings, ample parking, and an outdoor eating area. The buildings are nestled in a private setting on busy Route 60 (Richmond Road) in a high growth area.

Poplar Creek is the largest office park on the west end of Greater Williamsburg. Interstate 64, Route 199, Food Lion, Farm Fresh, Norge Dental Office, Williamsburg Pottery, and many more all within minutes from the office park.

Poplar Creek offers full office suites to executive style offices!