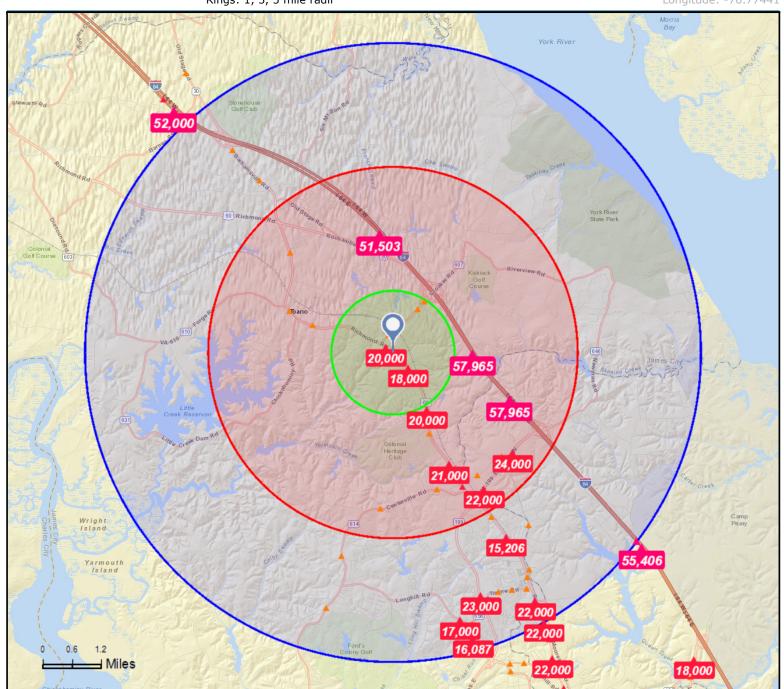

### Traffic Count Map

7505 Richmond Rd, Williamsburg, Virginia, 23188 2 7505 Richmond Rd, Williamsburg, Virginia, 23188 Rings: 1, 3, 5 mile radii

Prepared by Janice Lewis, CCIM

Latitude: 37.37098 Longitude: -76.77441

Source: ©2015 Market Planning Solutions, Inc.

Average Daily Traffic Volume

Up to 6,000 vehicles per day

▲6,001 - 15,000

**▲ 15,001 - 30,000** 

▲ 30,001 - 50,000

▲50,001 - 100,000

▲More than 100,000 per day