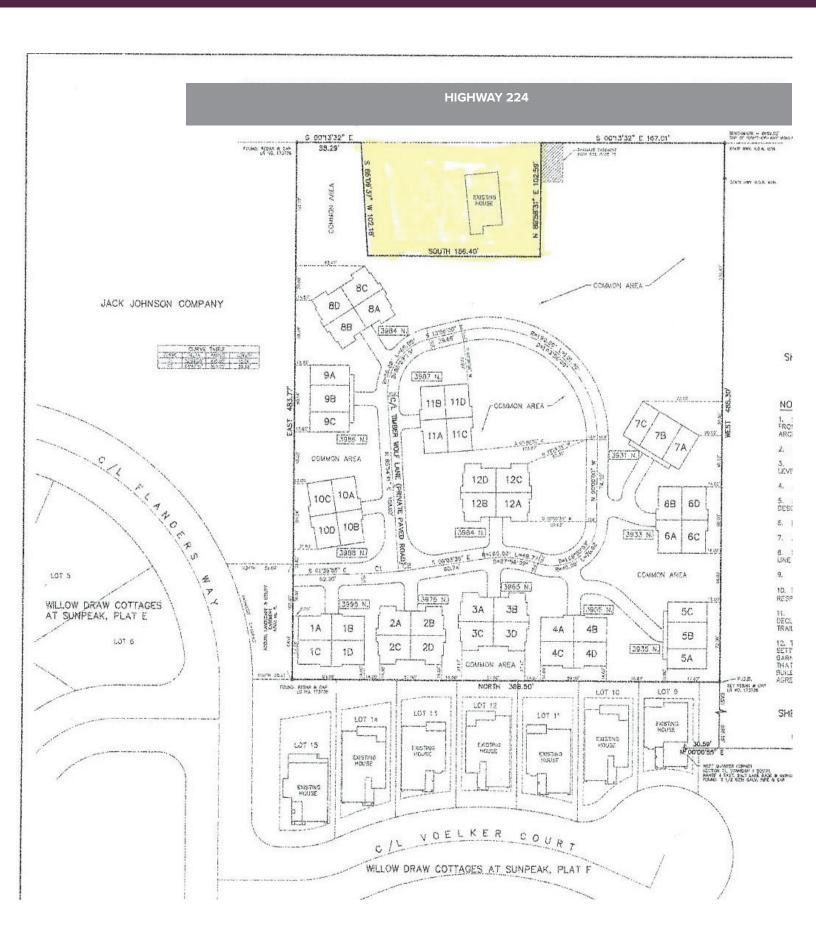

## STONE COTTAGE OFFICE BUILDING

4137 HIGHWAY 224, PARK CITY UTAH

- OWNER/USER INVESTMENT
- FREE STANDING OFFICE ON .37 ACRE
- 1215 SF
- RENOVATED HISTORIC PROPERTY
- PLANS AVAILABLE TO FINISH INTERIOR
- BUILT IN 1930
- DIRECT ACCESS FROM HWY 224
- PRIVATE PARKING 8 SPACES
- NEW STONE SIDING