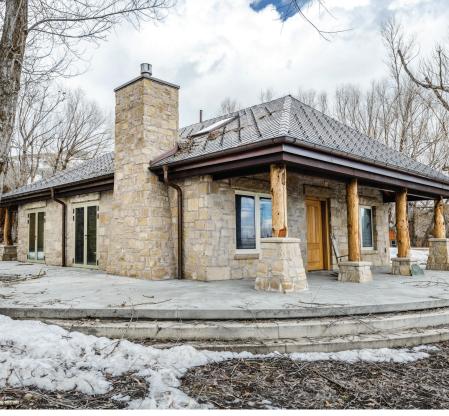

- OWNER/USER INVESTMENT
- FREE STANDING OFFICE ON .37 ACRE
- 1215 SF
- RENOVATED HISTORIC PROPERTY
- PLANS AVAILABLE TO FINISH INTERIOR
- BUILT IN 1930
- DIRECT ACCESS FROM HWY 224
- PRIVATE PARKING 8 SPACES
- NEW STONE SIDING

- NEW COPPER ROOF
- NEW PEG & BEAM INTERIOR CEILING BEAMS
- FINISHED WOOD CEILING
- NEW PATIO WITH STONE WALL
- MATURE LANDSCAPING / GRASS COVERED LOT
- POND WITH WATERFALL FEATURE
- CUSTOM HAND PEELED EXTERIOR LOG POSTS
- PERFECT FOR SMALL BUSINESS OFFICE OR AN EVENT CENTER.