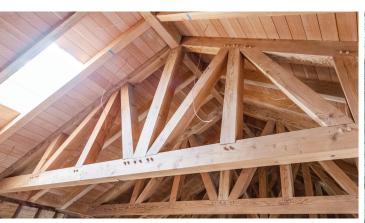

- NEW COPPER ROOF
- NEW PEG & BEAM INTERIOR CEILING BEAMS
- FINISHED WOOD CEILING
- NEW PATIO WITH STONE WALL
- MATURE LANDSCAPING / GRASS COVERED LOT
- POND WITH WATERFALL FEATURE
- CUSTOM HAND PEELED EXTERIOR LOG POSTS
- PERFECT FOR SMALL BUSINESS OFFICE OR AN EVENT CENTER.