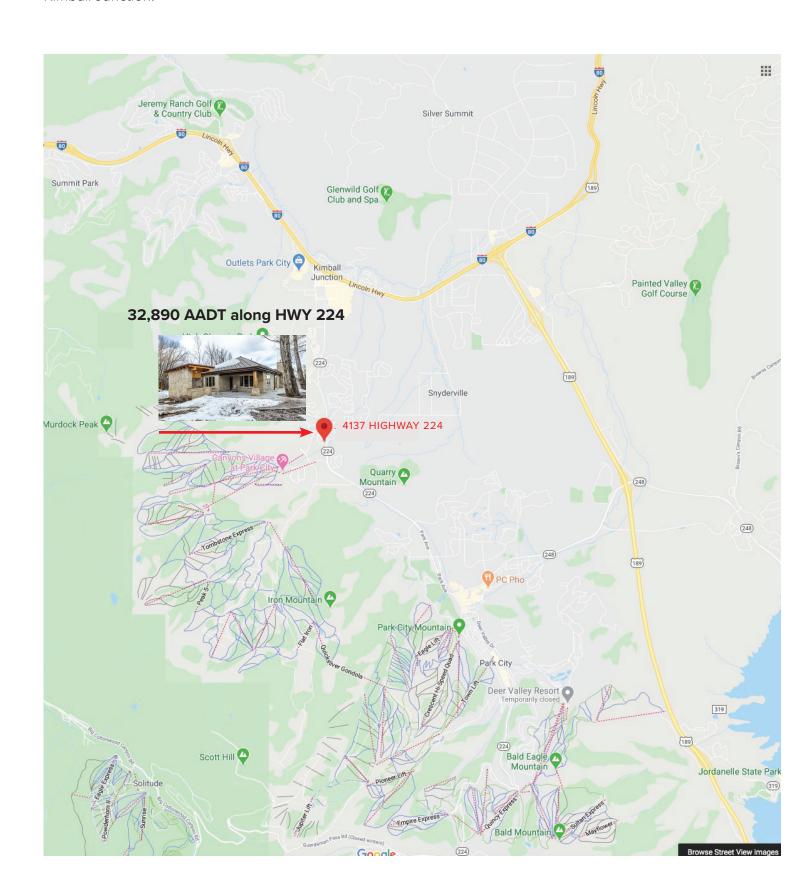

## **OFFERED AT \$850,000**

**MARIAN CROSBY REALTOR®** 

marian@mariancrosby.com (435) 640-1621

bhhsutah.com

**JAN WILKING** CCIM, Associate Broker janwilking@gmail.com (435) 901-1985

bhhsutah.com

Located on Highway 224, Ideally situated equal distance between historic Park City Main Street and 1-80 at Kimball Junction.