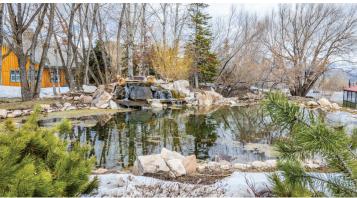

- NEW COPPER ROOF
- NEW PEG & BEAM INTERIOR CEILING BEAMS
- FINISHED WOOD CEILING
- NEW PATIO WITH STONE WALL
- MATURE LANDSCAPING / GRASS COVERED LOT
- POND WITH WATERFALL FEATURE
- CUSTOM HAND PEELED EXTERIOR LOG POSTS
- PERFECT FOR SMALL BUSINESS OFFICE OR AN EVENT CENTER.