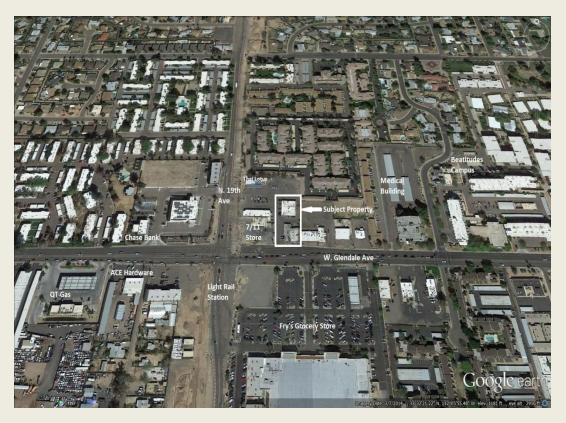

## **Property Detail:**

Lot size: Approx. 0.70 acres; 30,416 square

feet; 131 ft. frontage on Glendale

Avenue

Zoning: C-2, City of Phoenix

Traffic Count: Glendale Ave; 30,086/day

19<sup>th</sup> Ave; 26,091/day

Source: City of Phoenix

Lease Rate: \$2.90/sq. ft.

Light Rail Station under construction across the

street.

Light Rail construction to be completed 2016.

Over 50,000 cars a day travel by this property.

Offered by:

Minutes from I-17 and SR-51 Additional land available Cross parking to 19th Ave. Signage available on Glendale AND on 19th Ave.

WEST USA REALTY

KEVIN ALT Bus. 602-375-3300 Cell: 602-98--6449

1822 West Glendale Avenue Phoenix, AZ 85021