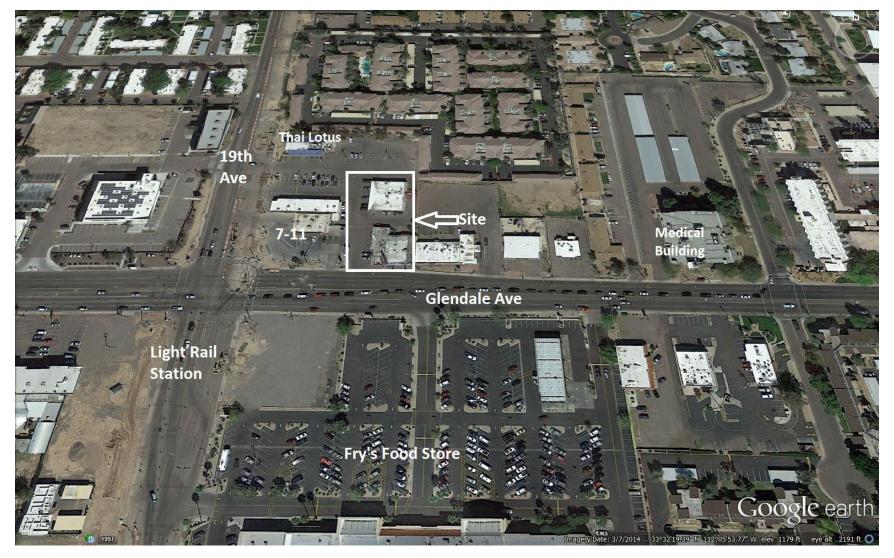

## **Property Detail:**

Lot size: Approx. 0.70 acres; 30,416 square

feet; 131 ft. frontage on Glendale

Avenue

Zoning: C-2, City of Phoenix

Traffic Count: Glendale Ave; 30,086/day

19<sup>th</sup> Ave; 26,091/day

Source: City of Phoenix

Lease Rate: \$2.90/sq. ft.

Light Rail Station under construction across the

street.

Light Rail construction to be completed 2016.

Over 50,000 cars a day travel by this property.

Offered by:

Minutes from I-17 and SR-51 Additional land available Cross parking to 19th Ave. Signage available on Glendale AND on 19th Ave.

WEST USA REALTY

KEVIN ALT Bus. 602-375-3300 Cell: 602-98--6449

1822 West Glendale Avenue Phoenix, AZ 85021