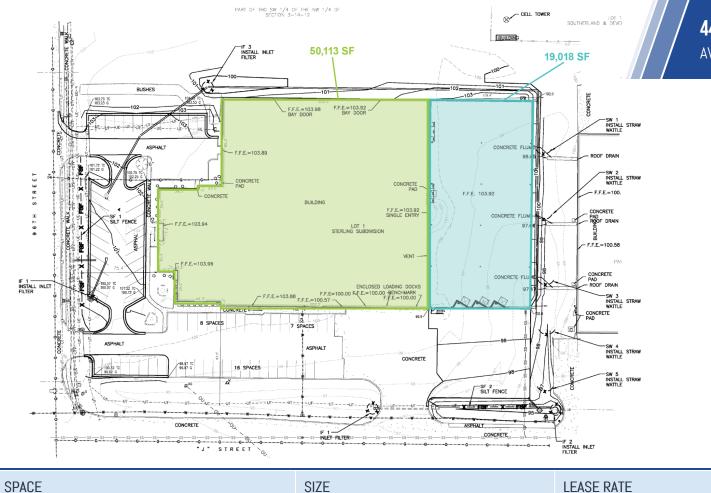

### **4433 S 96TH STREET** AVAILABLE SPACES SUMMARY

RYAN KUEHL, CCIM

1

RYAN ZABROWSKI, CCIM, SIOR

69,131 SF

storsomaha.com 402.778.7535 | rjneary@investorsomaha.com

\$5.50 SF/yr (NNN)

402.778.7545 | rkuehl@investorsomaha.com 402.778.7557 | rzabrowski@investorsomaha.com Information presented is deemed reliable and is subject to change. Investors Realty, Inc. makes no warranties or guarantees regarding this information.