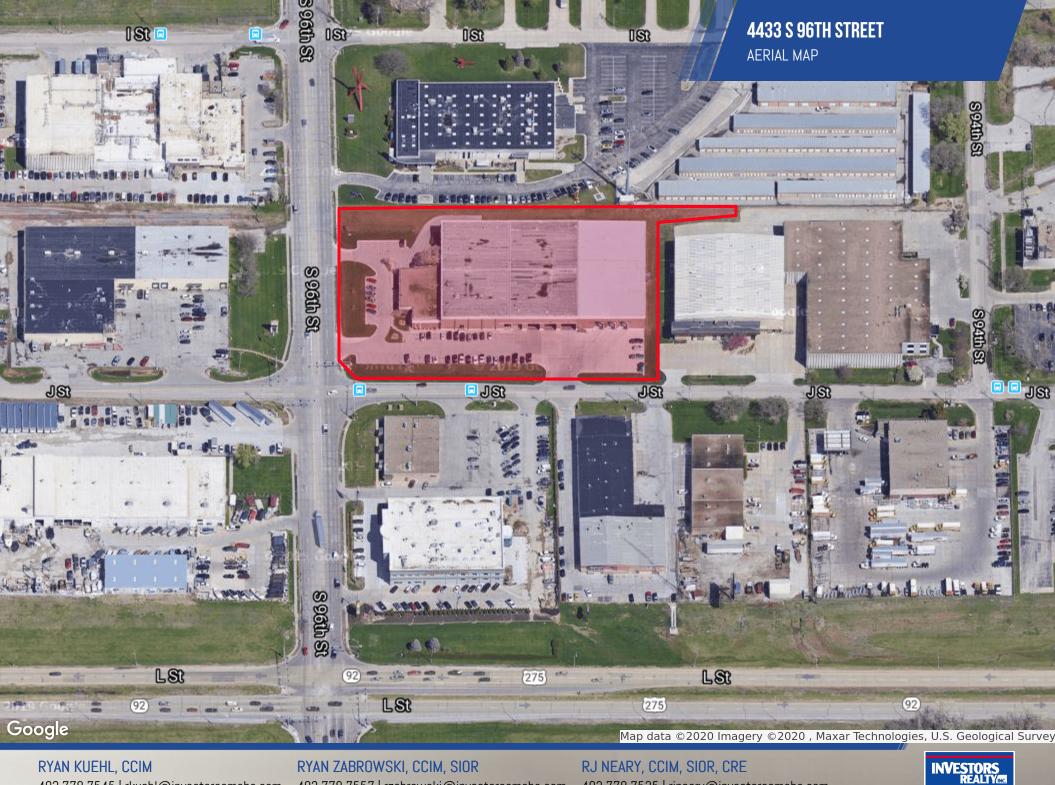

#### SITE INFORMATION

| County               | Douglas             |  |
|----------------------|---------------------|--|
| Zoning               | GI                  |  |
| Lot Size             | 3.77 Acres          |  |
| Number Of Buildings  | 1                   |  |
| Location Description | NWC of 96th & J St. |  |
| Trailer Parking      | Yes                 |  |