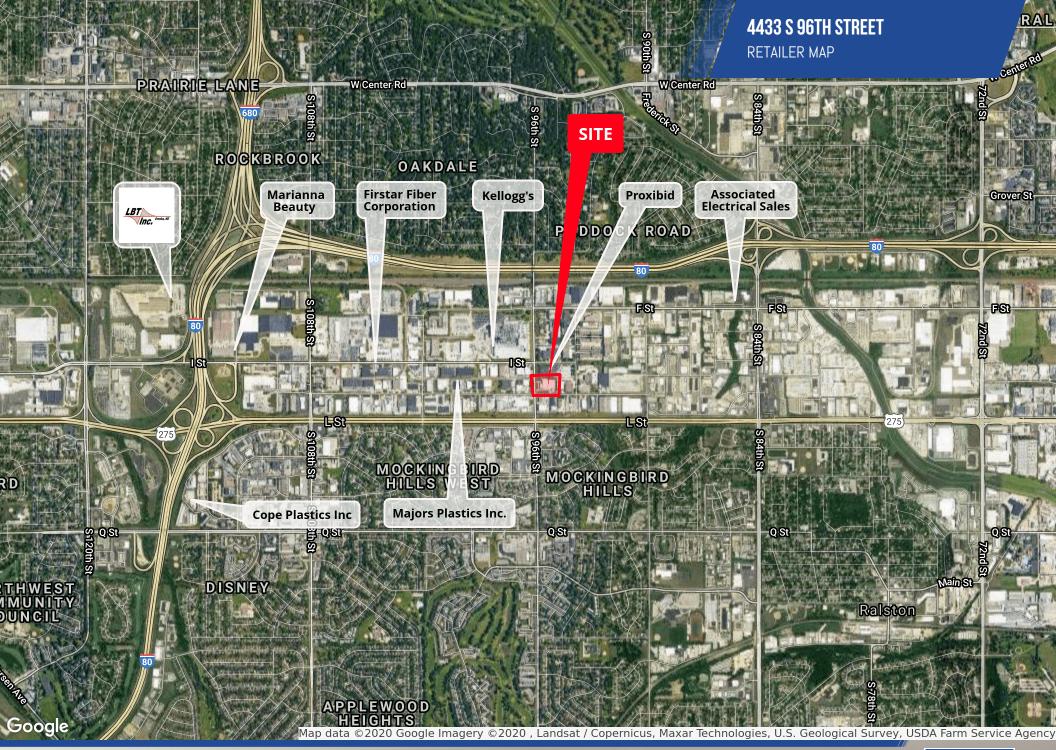

# 4433 S 96TH STREET

4433 S 96TH STREET, OMAHA, NE 68127

#### SITE INFORMATION

| County               | Douglas             |  |
|----------------------|---------------------|--|
| Zoning               | GI                  |  |
| Lot Size             | 3.77 Acres          |  |
| Number Of Buildings  | 1                   |  |
| Location Description | NWC of 96th & J St. |  |
| Trailer Parking      | Yes                 |  |

#### **PROPERTY HIGHLIGHTS**

- Warehouse/distribution center
- Excellent and easy access to I-680 and I-80
- Centrally located off 96th & L Street
- Corner lot with multiple access points
- Updated in 2012
- Finished offices with conference rooms