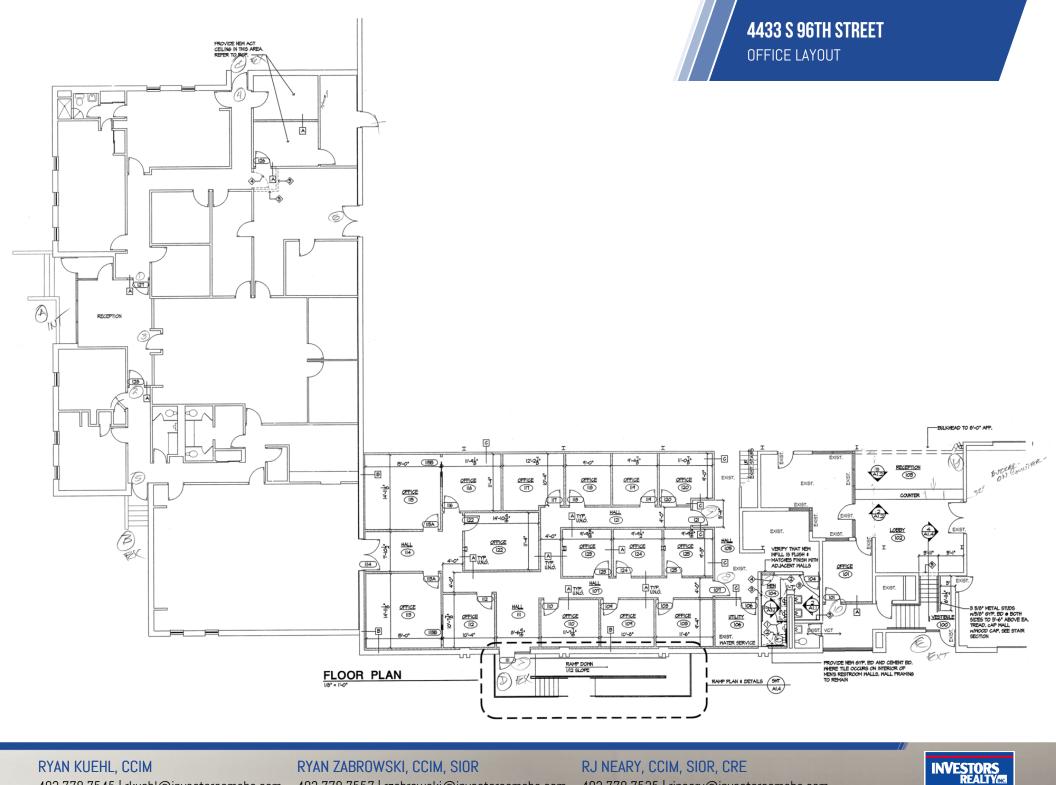

#### **PROPERTY HIGHLIGHTS**

- Warehouse/distribution center
- Excellent and easy access to I-680 and I-80
- Centrally located off 96th & L Street
- Corner lot with multiple access points
- Updated in 2012
- Finished offices with conference rooms