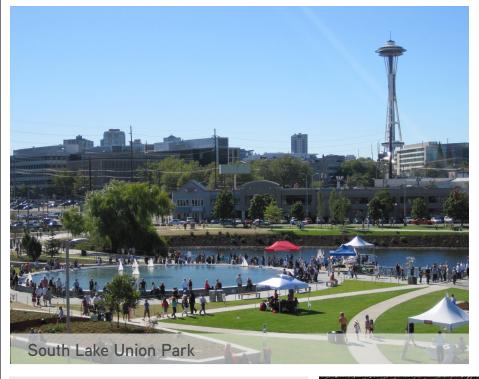

#### WATERFRONT OFFICE SPACE

1151 FAIRVIEW AVE N | SEATTLE, WA 98109

- Situated lakefront in South Lake
   Union near Capitol Hill, within
   walking distance of shopping,
   restaurants, and an exciting diversity
   of cultural venues.
- Easy access to many transit options, with just a 5 minute walk to the nearest SLU Streetcar stop.
- Front door access to the Lake Union Loop, a 6 mile urban trail that circles the lake and connects numerous neighborhoods and parks.
- One half mile away from Lake Union Park and MOHAI's historic landmark location.