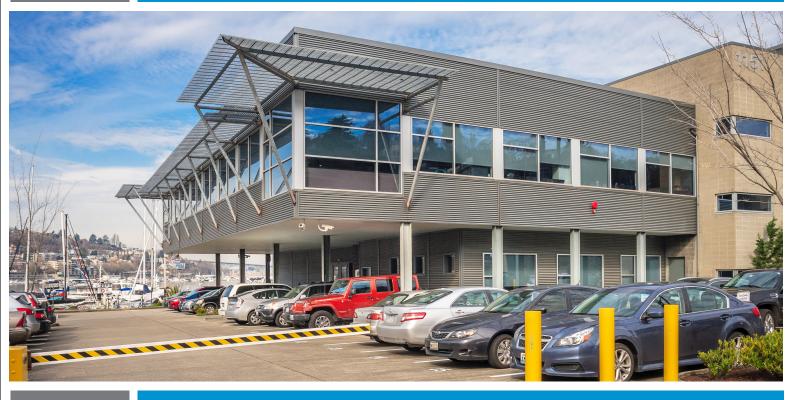

# High-End Finishes / Outdoor Patio Stunning Views of South Lake Union

• Building: 17,702 RSF

• Parking: 3+ stalls/1,000 RSF

• Available July 1, 2018

Dan Dahl 206 382 8543 Seattle, WA dan.dahl@colliers.com David Gurry
206 382 8549
Seattle, WA
david.gurry@colliers.com

#### 17,702 RSF

1<sup>st</sup> floor: 6,831 SF 2<sup>nd</sup> floor: 10,871 SF

Construction: Steel frame and

concrete block

**Roof:** Flat roof with waterproof

membrane

**Exterior:** Concrete masonry, steel

framing, and sheet metal

**HVAC:** Units mounted on ceiling

**Elevators** One

Life Safety: Sprinklers

Zoning: C2-40

Water use restrictions may apply.

Parking: 58 stalls

This document has been prepared by Colliers International for advertising and general information only. Colliers International makes no guarantees, representations or warranties of any kind, expressed or implied, regarding the information including, but not limited to, warranties of content, accuracy and reliability. Any interested party should undertake their own inquiries as to the accuracy of the information. Colliers International excludes unequivocally all inferred or implied terms, conditions and warranties arising out of this document and excludes all liability for loss and damages arising there from. This publication is the copyrighted property of Colliers International and /or its licensor(s). © 2016. All rights reserved.