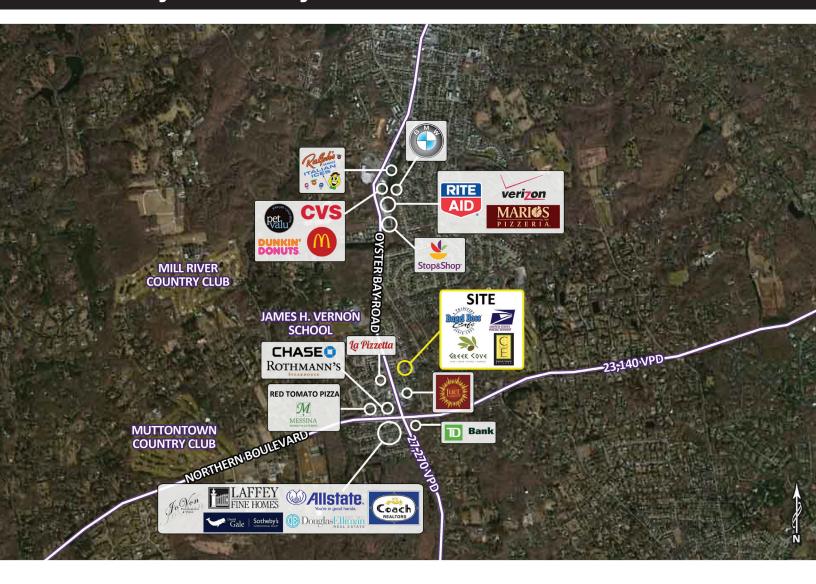

Co-Tenants Post Office, Greek Cove, Nail Salon, Tranquility Spa, Cleaners, Bagel Boss, Christinas Epicure, Italian

Restaurant, Liquor Store and Salon

Area Retail TD Bank, Stop & Shop, Rite Aid, McDonald's, CVS, Ralph's Famous Italian Ices, HSBC Bank, Speedway,

Bank of America, Valley National Bank, Capital One and many more

Comments • located on the southeast corner of Johnson Court and Oyster Bay Road (Route 106)

• traffic count of approximately 27,270 vehicles per day on Oyster Bay Road