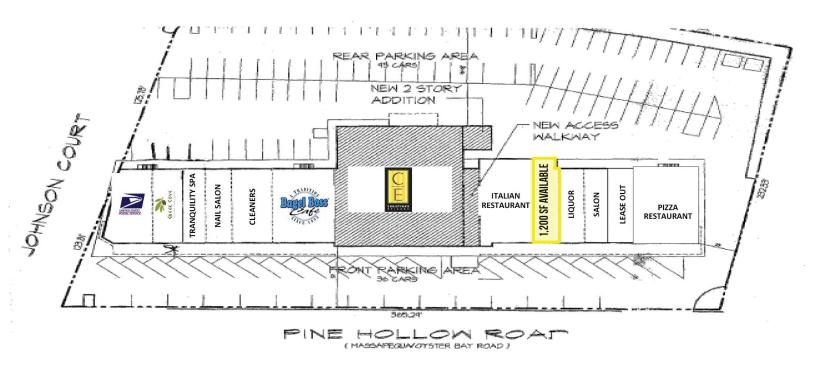

## 1003 oyster bay road

prime retail space available in grocery anchored shopping center | for lease

Available 1,200 square feet + additional basement space

Rent Upon Request

Extras \$15.00 per square foot

Co-Tenants Post Office, Greek Cove, Nail Salon, Tranquility Spa, Cleaners, Bagel Boss, Christinas Epicure, Italian

Restaurant, Liquor Store and Salon

Area Retail TD Bank, Stop & Shop, Rite Aid, McDonald's, CVS, Ralph's Famous Italian Ices, HSBC Bank, Speedway,