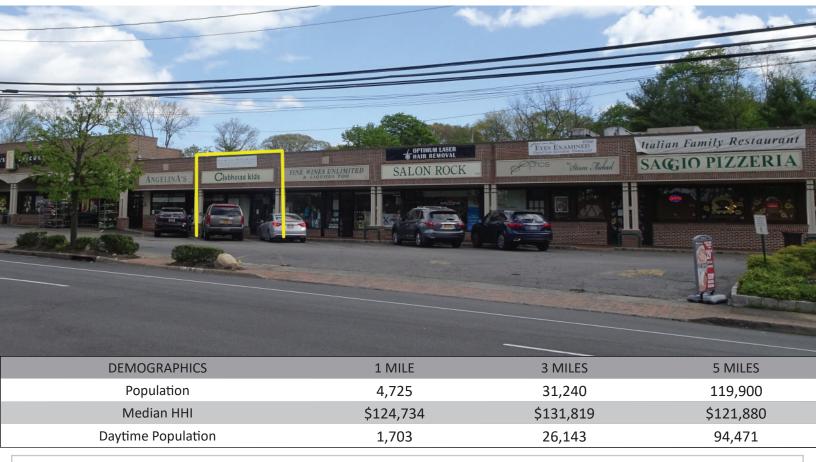

Co-Tenants Post Office, Greek Cove, Nail Salon, Tranquility Spa, Cleaners, Bagel Boss, Christinas Epicure, Italian

Restaurant, Liquor Store and Salon

Area Retail TD Bank, Stop & Shop, Rite Aid, McDonald's, CVS, Ralph's Famous Italian Ices, HSBC Bank, Speedway,

Bank of America, Valley National Bank, Capital One and many more

Comments • located on the southeast corner of Johnson Court and Oyster Bay Road (Route 106)

• traffic count of approximately 27,270 vehicles per day on Oyster Bay Road