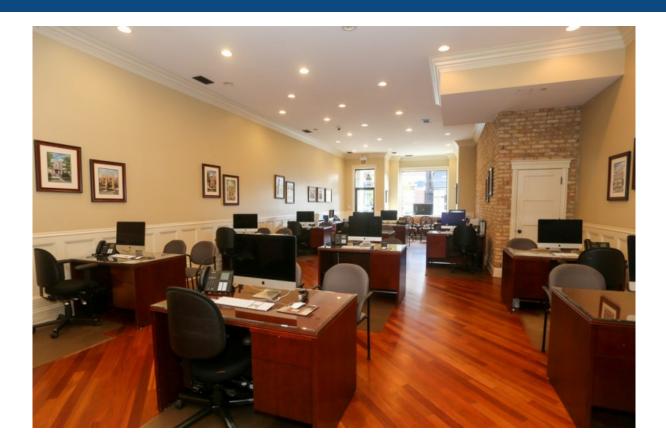

#### **Property Description**

Ground level commercial condo in Lakeview, Southport Corridor. Built in 2003. One block walk to CTA Brown Line Stop at Southport. Located 0.7 miles to Wrigley Field. Foxtrot Market recently opened next door. Local retailers include: GAP, Starbucks, Potbelly, Whole Foods, Bank of America, Target, Sport Fitness, Fleet Feet Sports, Soul Cycle, Athleta, Jewel, CVS, FedEx, Lululemon.

#### **Property Details**

SALE PRICE: **\$775,000** PROPERTY TAX: **\$19,430** LEASE TYPE: Net ZONING: B3-3 BUILDING SQ FT: 2,138 SITE SQUARE FEET: 2,138

Craig Wolf 773-736-3600 mobile: 847-989-9653 Craig@straussrealty.com