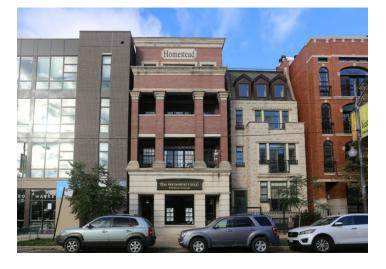

#### **Property Description**

Ground level commercial condo in Lakeview, Southport Corridor. Built in 2003. One block walk to CTA Brown Line Stop at Southport. Located 0.7 miles to Wrigley Field. Foxtrot Market recently opened next door. Local retailers include: GAP, Starbucks, Potbelly, Whole Foods, Bank of America, Target, Sport Fitness, Fleet Feet Sports, Soul Cycle, Athleta, Jewel, CVS, FedEx, Lululemon.

## **3338 N. SOUTHPORT AVE.** CHICAGO, ILLINOIS 60657

Craig Wolf 773-736-3600 mobile: 847-989-9653 Craig@straussrealty.com

COMMERCIAL, INVESTMENT, RETAIL, OFFICE, OTHER