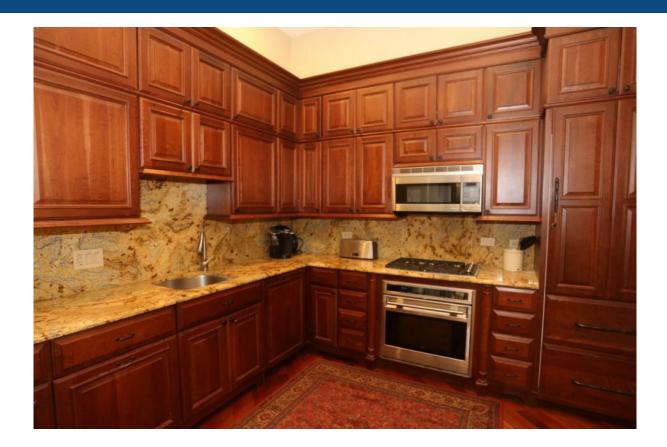

#### **Property Description**

Ground level commercial condo in Lakeview, Southport Corridor. Built in 2003. One block walk to CTA Brown Line Stop at Southport. Located 0.7 miles to Wrigley Field. Foxtrot Market recently opened next door. Local retailers include: GAP, Starbucks, Potbelly, Whole Foods, Bank of America, Target, Sport Fitness, Fleet Feet Sports, Soul Cycle, Athleta, Jewel, CVS, FedEx, Lululemon.

#### **Property Details**

SALE PRICE: **\$775,000** PROPERTY TAX: **\$19,430** LEASE TYPE: Net ZONING: B3-3 BUILDING SQ FT: 2,138 SITE SQUARE FEET: 2,138

Craig Wolf 773-736-3600 mobile: 847-989-9653 Craig@straussrealty.com