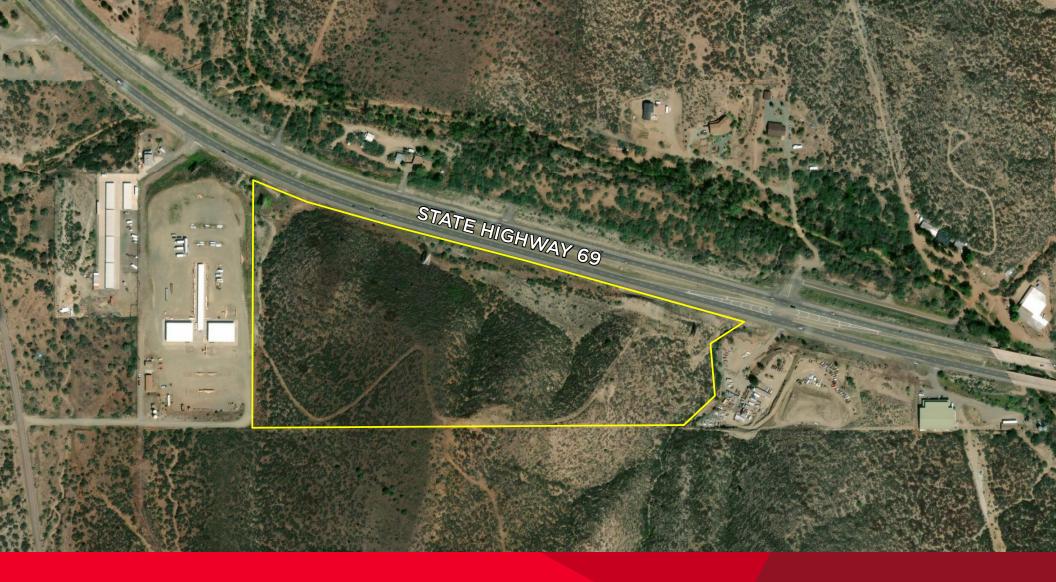

## **PROPERTY OVERVIEW**

| Location   | Hwy 69 & Main St<br>Mayer, AZ                                                         |
|------------|---------------------------------------------------------------------------------------|
| Size       | ±29.17 acres                                                                          |
| APN        | 500-24-004M                                                                           |
| 2018 Taxes | \$2,400.00                                                                            |
| Zoning     | M2-1 (Heavy Industrial)<br>PM-1 (Performance Industrial)<br>Yavapai County<br>M1-10A  |
| Comments   | ±1,930 feet of frontage<br>on Highway 69<br>Property is 100% out of the<br>Floodplain |
| Price      | Submit All Offers                                                                     |