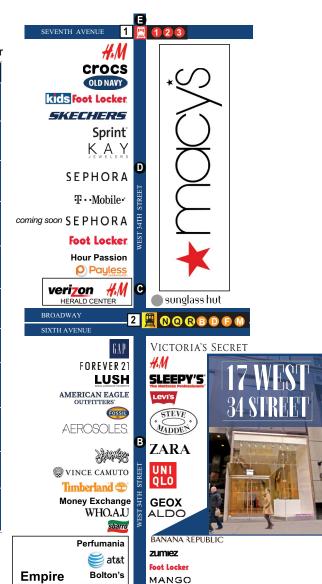

### **COMMENTS**

- MAGNIFICENT RETAIL SPACE AVAILABLE IN ONE OF MANHATTAN'S BUSIEST RETAIL CORRIDORS WITH 20 MILLION VISITORS PER YEAR AND 100,000 DAILY EMPLOYEES
- DIRECT ACCESS TO MAJOR SUBWAY LINES, THE LONG ISLAND RAILROAD, PATH AND NJ TRANSIT TRAINS WITH 93 MILLION COMMUTERS ANNUALLY
- SURROUNDED BY UNPARALLELED SHOPPING AND ATTRACTIONS INCLUDING THE EMPIRE STATE BUILDING WITH OVER 4 MILLION VISITORS ANNUALLY AND MACY'S FLAGSHIP STORE WITH \$1 BILLION IN ANNUAL SALES

#### **Annual Subway Ridership**

|   | STATION              | RIDERSHIP  |
|---|----------------------|------------|
| 1 | 34 ST- PENN STATION  | 28,638,643 |
| 2 | 34 ST- HERALD SQUARE | 39,285,568 |

**EMPIRE STATE BUILDING** OVER 4 MILLION TOURIST PER YEAR