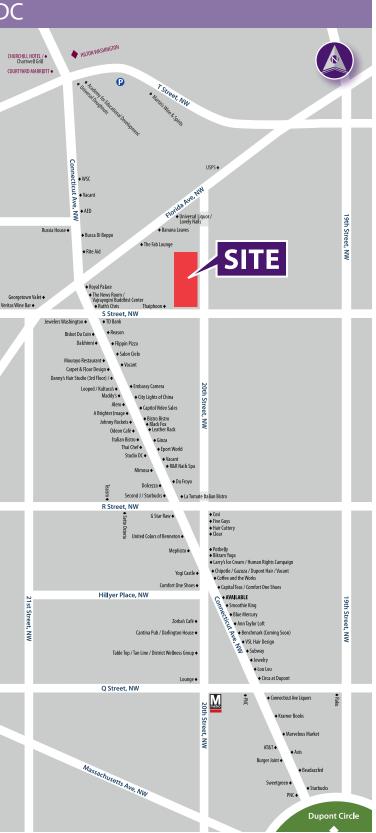

ront
  - New outdoor streetscape

### Demographics (2013 Estimated)

|                   | .25 Mile  | .50 Mile  | 1 Mile    | <b>Geoffrey L. Mackler</b> | В |
|-------------------|-----------|-----------|-----------|----------------------------|---|
| Population        | 5,975     | 23,385    | 76,347    | 410.308.6388 (direct)      | 2 |
| Average HH Income | \$123,393 | \$121,482 | \$112,746 | 410.308.0800 (office)      | 3 |
|                   |           |           |           | 410 496 2722 (fax)         | 2 |

# **Please Contact**

410.486.2733 (fax) gmackler@hrretail.com

# **Bradley A. Buslik**

240.482.3609 (direct) 301.656.3030 (office) 301.656.6222 (fax) bbuslik@hrretail.com



# 2001 S Street, NW Washington, DC



**NEW: Building Rendering** 

# **NEW: Retail Rendering**





Information herein has been obtained from sources believed to be reliable. While we do not doubt its accuracy, we have not verified it and make no guarantee, warranty or representation about it. Independent confirmation of its accuracy and completeness is your responsibility. H&R Retail, Inc.