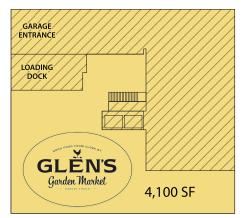

# 2001 S Street, NW

Washington, DC

### **Street Level**



#### 20th Street, NW

#### **Lower Level**



# **Property Highlights**

- Former neighborhood Safeway (40 years)
- Located in the heart of north Dupont Circle
- Building undergoing renovations:
  - New facade
  - Enhanced retail store front
  - New outdoor streetscape

### Demographics (2013 Estimated)

|                   | .25 Mile  | .50 Mile  | 1 Mile    | <b>Geoffrey L. Mackler</b> | В |
|-------------------|-----------|-----------|-----------|----------------------------|---|
| Population        | 5,975     | 23,385    | 76,347    | 410.308.6388 (direct)      | 2 |
| Average HH Income | \$123,393 | \$121,482 | \$112,746 | 410.308.0800 (office)      | 3 |
|                   |           |           |           | 410 496 2722 (fax)         | 2 |

# **Please Contact**

410.486.2733 (fax) gmackler@hrretail.com

# **Bradley A. Bus