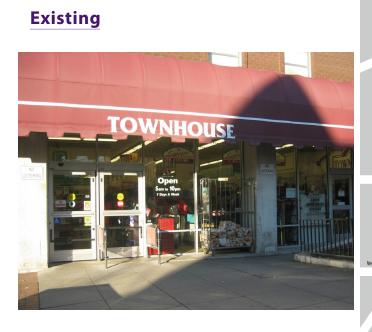

# **Property Highlights**

- Former neighborhood Safeway (40 years)
- Located in the heart of north Dupont Circle
- Building undergoing renovations:
  - New facade
  - Enhanced retail store front
  - New outdoor streetscape