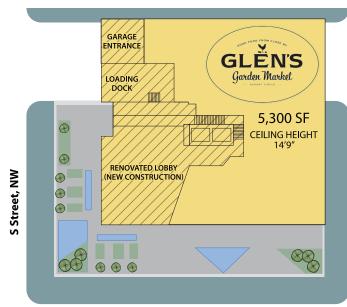

# 2001 S Street, NW

Washington, DC

### **Street Level**



#### 20th Street, NW

#### **Lower Level**



# **Property Highlights**

- Former neighborhood Safeway (40 years)
- Located in the heart of north Dupont Circle
- Building undergoing renovations:
  - New facade
  - Enhanced retail store front
  - New outdoor streetscape

### Demographics (2013 Estimated)

|                   | .25 Mile  | .50 Mile  | 1 Mile    | <b>Geoffrey L. Mackler</b> | В |
|-------------------|-----------|-----------|-----------|----------------------------|---|
| Population        | 5,975     | 23,385    | 76,347    | 410.308.6388 (direct)      | 2 |
| Average HH Income | \$123,393 | \$121,482 | \$112,746 | 410.308.0800 (office)      | 3 |
|                   |           |           |           | 410 496 2722 (fax)         | 2 |

# **Please Contact**

410.486.2733 (