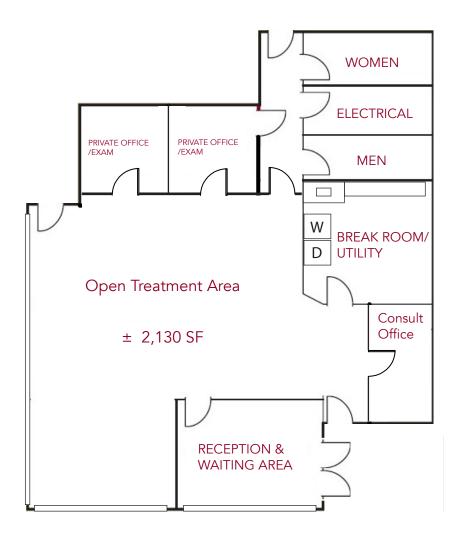

F (\$660,300)
- High image glass and brick exterior
- Immediate access to 5, 405 & 133 Freeways
- Close to new Los Olivos Shopping Center and Whole Foods, 24 hour fitness, starbucks, and more
- Near Irvine Spectrum Entertainment Center & Five Lagunas
- Excellent owner/user office/medical building
- Medical uses approved

### CONTACT



Allen Basso Senior Vice President License ID# 01298152 949.790.3130 abasso@leeirvine.com



Eric Darnell
Senior Associate
License ID# 01888743
949.790.3157
edarnell@leeirvine.com



No warranty or representation is made to the accuracy of the foregoing information. Terms of sale or lease and availability are subject to change or withdrawal without notice.



## LAGUNA HILLS OFFICE PARK

23221 South Pointe Drive # 101, Laguna Hills CA 92653

#### Floor Plan



## CONTACT









## LAGUNA HILLS OFFICE PARK

23221 South Pointe Drive # 101, Laguna Hills CA 92653

**Aerial Map** 

# PART OF MASTER PLANNED IRVINE SPECTRUM



### CONTACT