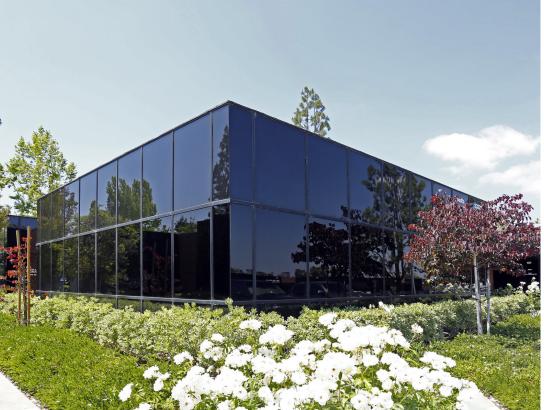

#### **PROPERTY HIGHLIGHTS**

- ±2,130 single story medical office condo
- Corner unit with (3) three seperate entries
- Building signage available
- Property contains 2 parcels for future value
- Currently a physical therapy office
- Large treatment room or open therapy area
- Shared restrooms
- Excellent glass line
- Association Cost \$338.00 per month

- \$310 PSF (\$660,300)
- High image glass and brick exterior
- Immediate access to 5, 405 & 133 Freeways
- Close to new Los Olivos Shopping Center and Whole Foods, 24 hour fitness, starbucks, and more
- Near Irvine Spectrum Entertainment Center & Five Lagunas
- Excellent owner/user office/medical building
- Medical uses approved